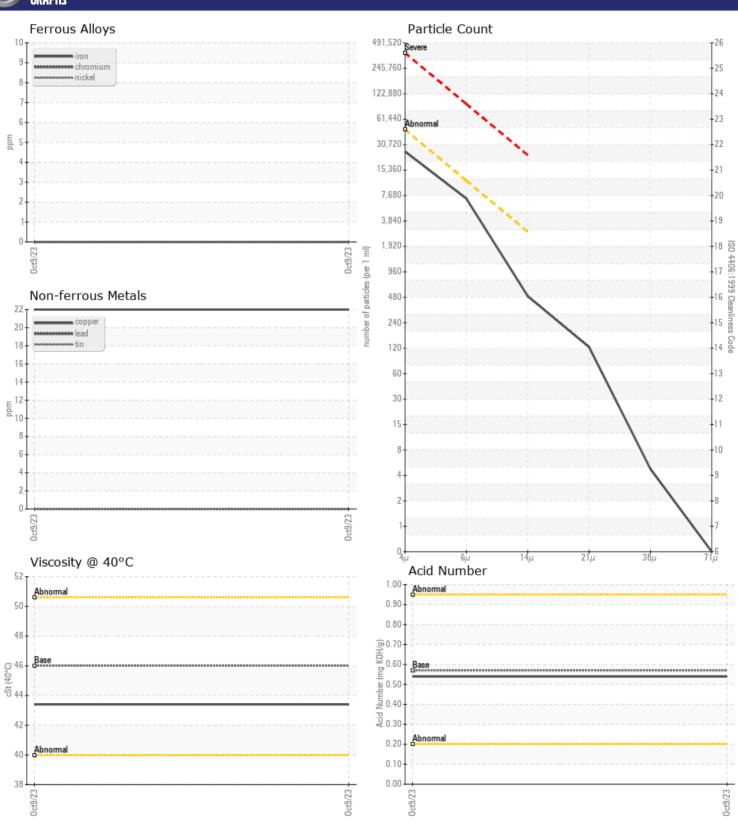

Barium

Boron

Magnesium

Phosphorus

Oil Type: **AW HYDRAULIC OIL ISO 46** 

Job No: HERC RENTALS

| SAMPLE IN         | NFORMATION |              |      |  |
|-------------------|------------|--------------|------|--|
| Sample Number     | •          | VCP436025    | <br> |  |
| Sample Date       |            | 09 Oct 2023  | <br> |  |
| Machine Hours     |            | 598          | <br> |  |
| Oil Hours         |            | 0            | <br> |  |
| Oil Changed       |            | Not Changd   | <br> |  |
| Sample Status     |            | NORMAL       | <br> |  |
|                   |            |              |      |  |
| OIL CONDI.        | TION       |              |      |  |
| Visc @ 40°C       | cSt        | <b>43.4</b>  | <br> |  |
| Acid Number (AN)  | mg KOH/g   | ■ 0.54       | <br> |  |
|                   |            |              |      |  |
| CONTAMIN          | IATION     |              |      |  |
| _                 |            | •            |      |  |
| Water             | %          | NEG          | <br> |  |
| Particles >4µm    |            | <b>22083</b> | <br> |  |
| Particles >6µm    |            | <b>6141</b>  | <br> |  |
| Particles >14μm   |            | <b>435</b>   | <br> |  |
| ISO 4406:1999 (c) |            | 22/20/16     | <br> |  |
| Silicon           | ppm        | <b>6</b>     | <br> |  |
| Sodium            | ppm        | <b>2</b>     | <br> |  |
| Potassium         | ppm        | ■0           | <br> |  |
| VOLVO             |            |              |      |  |
| WEAR ME           | TALS       |              |      |  |
| Iron              | ppm        | <b>■</b> 0   | <br> |  |
| Copper            | ppm        | <b>22</b>    | <br> |  |
| Lead              | ppm        | ■0           | <br> |  |
| Tin               | ppm        | <b>■</b> 0   | <br> |  |
| Aluminum          | ppm        | ■ 0          | <br> |  |
| Chromium          | ppm        | ■0           | <br> |  |
| Molybdenum        | ppm        | <b>0</b>     | <br> |  |
| Nickel            | ppm        | ■0           | <br> |  |
| Titanium          | ppm        | 0            | <br> |  |
|                   |            |              |      |  |

## Diagnosis

Resample at the next service interval to monitor. The fluid was not specified, however, a fluid match indicates that this fluid is (GENERIC) AW HYDRAULIC OIL ISO 46. Please confirm.

All component wear rates are normal. The system cleanliness is acceptable for your target ISO 4406 cleanliness code. The system and fluid cleanliness is acceptable. The AN level is acceptable for this fluid. The condition of the oil is suitable for further service.