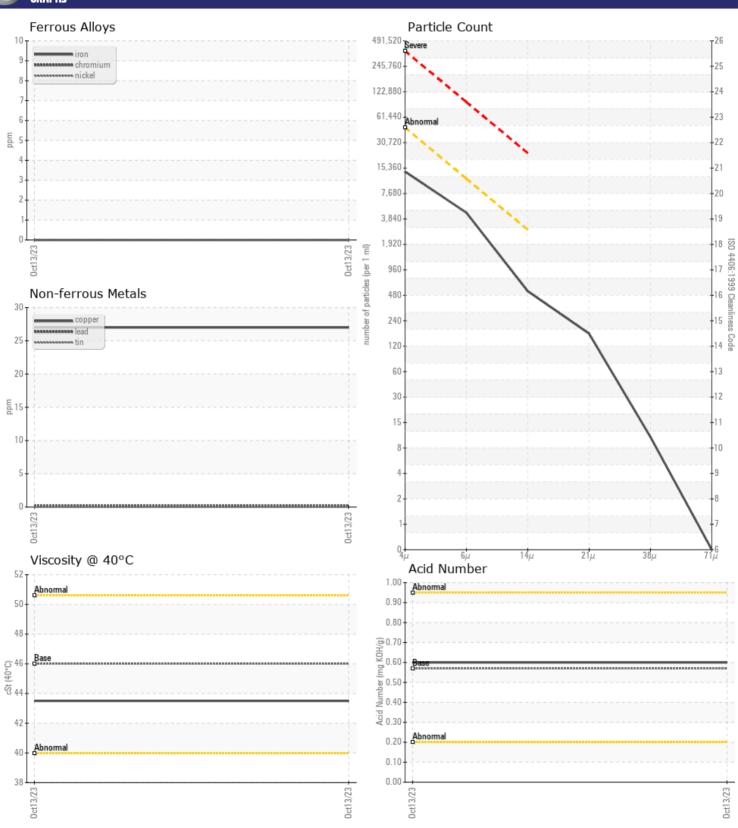

# CONSTRUCTION EQUIPMENT VOLVO ECR 145 3 15439 - HYDRAULIC SYSTEM

Sample No: VCP436019

Oil Type: AW HYDRAULIC OIL ISO 46

Job No:

| SAMPLE II         | NFORMATION            |               |              |  |  |
|-------------------|-----------------------|---------------|--------------|--|--|
| Sample Number     | -                     | VCP436019     |              |  |  |
| Sample Date       |                       | 13 Oct 2023   |              |  |  |
| Machine Hours     |                       | 1481          |              |  |  |
| Oil Hours         |                       | 0             |              |  |  |
| Oil Changed       |                       | Not Changd    |              |  |  |
| Sample Status     |                       | NORMAL        |              |  |  |
|                   |                       |               |              |  |  |
| OIL CONDI         | TION                  |               |              |  |  |
| Visc @ 40°C       | cSt                   | <b>43.5</b>   |              |  |  |
| Acid Number (AN)  |                       | ■ 0.60        |              |  |  |
|                   | <i>y</i> , , <i>y</i> |               |              |  |  |
| CONTAMINATION     |                       |               |              |  |  |
| _                 | NATION                | -             | - <u>-</u> - |  |  |
| Water             | %                     | NEG           |              |  |  |
| Particles >4µm    |                       | <b>12093</b>  |              |  |  |
| Particles >6µm    |                       | ■ 3974        |              |  |  |
| Particles > 14µm  |                       | <b>472</b>    |              |  |  |
| ISO 4406:1999 (c) |                       | 21/19/16      |              |  |  |
| Silicon           | ppm                   | ■8            |              |  |  |
| Sodium            | ppm                   | <b>1</b>      |              |  |  |
| Potassium         | ppm                   | ■0            |              |  |  |
| VOLVO             |                       |               |              |  |  |
| WEAR ME           | TALS                  |               |              |  |  |
| Iron              | ppm                   | <b>■</b> 0    |              |  |  |
| Copper            | ppm                   | <b>27</b>     |              |  |  |
| Lead              | ppm                   | <b>-</b> <1   |              |  |  |
| Tin               | ppm                   | <b>■</b> 0    |              |  |  |
| Aluminum          | ppm                   | <b>■</b> 0    |              |  |  |
| Chromium          | ppm                   | <b>■</b> 0    |              |  |  |
| Molybdenum        | ppm                   | <b>0</b>      |              |  |  |
| Nickel            | ppm                   | <b>■</b> 0    |              |  |  |
| Titanium          | ppm                   | 0             |              |  |  |
| Silver            | ppm                   | <1            |              |  |  |
| Manganese         | ppm                   | <b>■&lt;1</b> |              |  |  |
| Vanadium          | ppm                   | 0             |              |  |  |
| VOLVO             |                       |               |              |  |  |
| ADDITION          |                       |               |              |  |  |
| Calcium           | ppm                   | <b>69</b>     |              |  |  |
| Magnesium         | ppm                   | <b>■</b> 0    |              |  |  |
| Zinc              | ppm                   | <b>497</b>    |              |  |  |
| Phosphorus        | ppm                   | ■375          |              |  |  |
| Barium            | ppm                   | <b>■</b> 0    |              |  |  |
| Boron             | ppm                   | ■0            |              |  |  |

## Diagnosis

Resample at the next service interval to monitor. The fluid was not specified, however, a fluid match indicates that this fluid is (GENERIC) AW HYDRAULIC OIL ISO 46. Please confirm.

All component wear rates are normal. The system cleanliness is acceptable for your target ISO 4406 cleanliness code. The system and fluid cleanliness is acceptable. The AN level is acceptable for this fluid. The condition of the oil is suitable for further service.