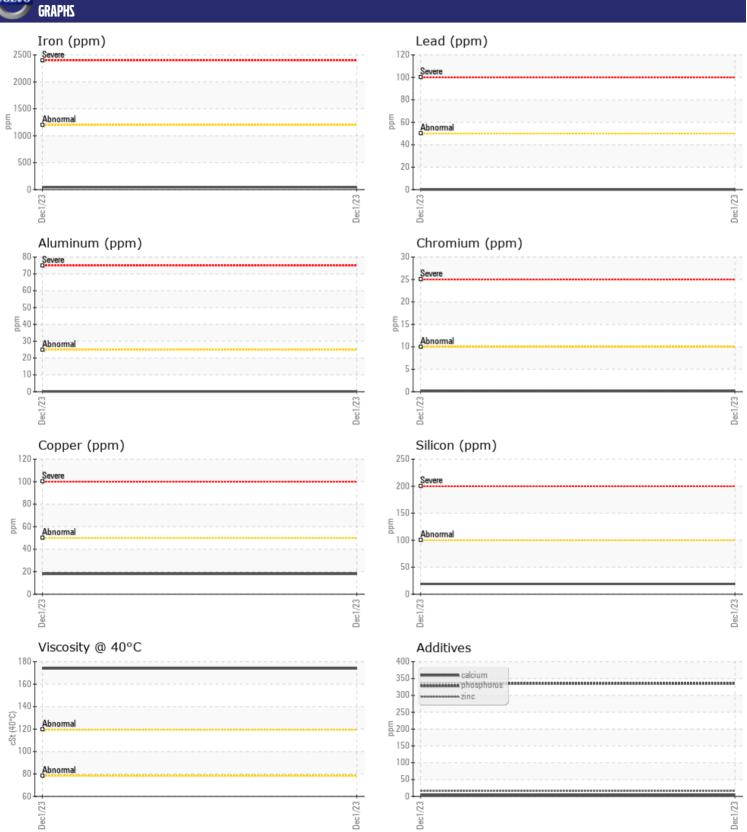

## CONSTRUCTION EQUIPMENT X58962 VOLVO ECR145EL 315718 - SWING DRIVE

Sample No: VCP427296
Oil Type: NOT GIVEN
Job No: X58962

| VOLVO         |            |               |      |  |
|---------------|------------|---------------|------|--|
|               | INFORMATIO | N             |      |  |
| Sample Number | -          | VCP427296     | <br> |  |
| Sample Date   |            | 01 Dec 2023   | <br> |  |
| Machine Hours |            | 991           | <br> |  |
| Oil Hours     |            | 0             | <br> |  |
| Oil Changed   |            | Changed       | <br> |  |
| Sample Status |            | NORMAL        | <br> |  |
|               |            |               |      |  |
| OIL CON       | DITION     |               |      |  |
| Visc @ 40°C   | cSt        | 174           | <br> |  |
| VISC @ 40 C   | CSt        | 174           |      |  |
| VOLVO         |            |               |      |  |
| CONTAM        | IINATION   |               |      |  |
| Water         | %          | NEG           | <br> |  |
| Silicon       | ppm        | <b>19</b>     | <br> |  |
| Sodium        | ppm        | <b>■</b> 3    | <br> |  |
| Potassium     | ppm        | <b>■</b> 0    | <br> |  |
|               |            |               |      |  |
| VOLVO         | IFTALC     |               |      |  |
| WEAR M        | IE I ALS   |               |      |  |
| Iron          | ppm        | <b>44</b>     | <br> |  |
| Copper        | ppm        | <b>18</b>     | <br> |  |
| Lead          | ppm        | <b>■</b> 0    | <br> |  |
| Tin           | ppm        | <b>■</b> 0    | <br> |  |
| Aluminum      | ppm        | <b>■</b> <1   | <br> |  |
| Chromium      | ppm        | <b>■&lt;1</b> | <br> |  |
| Molybdenum    | ppm        | 0             | <br> |  |
| Nickel        | ppm        | <b>■</b> 0    | <br> |  |
| Titanium      | ppm        | 0             | <br> |  |
| Silver        | ppm        | 0             | <br> |  |
| Manganese     | ppm        | 2             | <br> |  |
| Vanadium      | ppm        | 0             | <br> |  |
|               |            |               | <br> |  |
| ADDITIV       | ES         |               |      |  |
| Calcium       | ppm        | 4             | <br> |  |
| Magnesium     | ppm        | 0             | <br> |  |
| Zinc          | ppm        | 16            | <br> |  |
| Phosphorus    | ppm        | 335           | <br> |  |
| Barium        | ppm        | 0             | <br> |  |
| Boron         | ppm        | 0             | <br> |  |
| DOTOTT        | ppiii      | U             |      |  |

## Diagnosis

Resample at the next service interval to monitor. Please specify the brand, type, and viscosity of the oil on your next sample.All component wear rates are normal. There is no indication of any contamination in the oil. The condition of the oil is acceptable for the time in service.