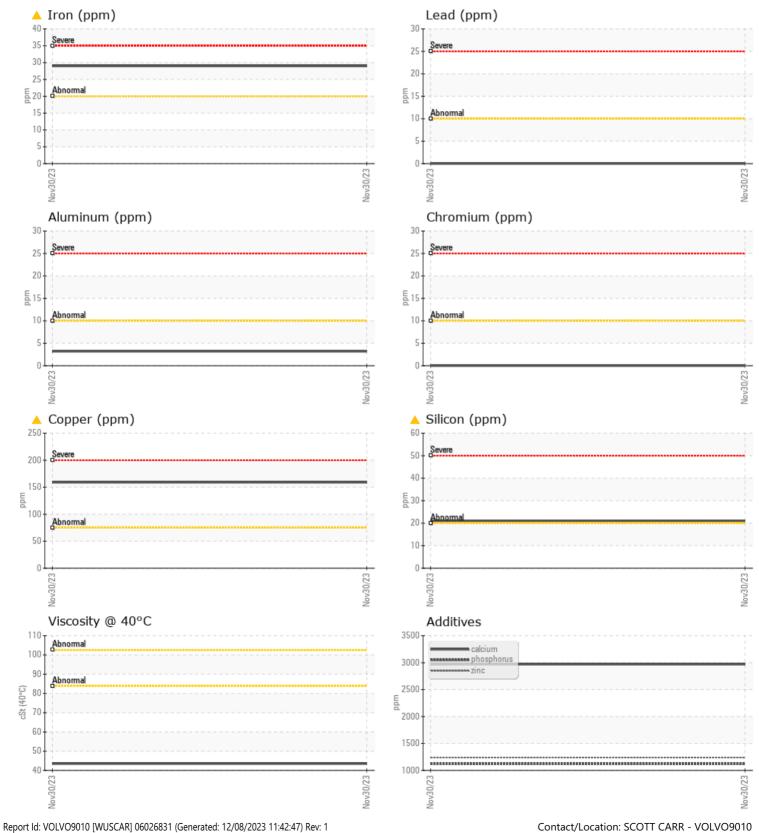

CONSTRUCTION EQUIPMENT W-5796-2 VOLVO A30G 742421 - WET DISC BRAKE

| Sample No: | VCP417337 |
|------------|-----------|
| Oil Type:  | NOT GIVEN |
| Job No:    | W-5796-2  |

TOTATO

|               | E INFORMATION |              |      |  |
|---------------|---------------|--------------|------|--|
| Sample Number |               | VCP417337    | <br> |  |
| Sample Date   |               | 30 Nov 2023  | <br> |  |
| Machine Hours |               | 5047         | <br> |  |
| Oil Hours     |               | 0            | <br> |  |
| Oil Changed   |               | Changed      | <br> |  |
| Sample Status |               | ABNORMAL     | <br> |  |
|               |               |              |      |  |
| OIL CON       | DITION        |              |      |  |
| Visc @ 40°C   | cSt           | <b>43.5</b>  | <br> |  |
|               |               |              |      |  |
| CONTAN        | MINATION      |              |      |  |
|               |               |              |      |  |
| Water         | %             | NEG          | <br> |  |
| Silicon       | ppm           | <u>▲</u> 21  | <br> |  |
| Sodium        | ppm           | 8            | <br> |  |
| Potassium     | ppm           | <b>1</b>     | <br> |  |
| VOLVO         |               |              |      |  |
| VEAR N        | METALS        |              |      |  |
| Iron          | ppm           | <u> </u>     | <br> |  |
| Copper        | ppm           | <b>A</b> 159 | <br> |  |
| Lead          | ppm           | 0            | <br> |  |
| Tin           | ppm           | 0            | <br> |  |
| Aluminum      | ppm           | 3            | <br> |  |
| Chromium      | ppm           | 0            | <br> |  |
| Molybdenum    | ppm           | 0            | <br> |  |
| Nickel        | ppm           | 0            | <br> |  |
| Titanium      | ppm           | <1           | <br> |  |
| Silver        | ppm           | 0            | <br> |  |
| Manganese     | ppm           | 1            | <br> |  |
| Vanadium      | ppm           | 0            | <br> |  |
| VOLVO         |               |              | <br> |  |
| ADDITI        | VES           |              |      |  |
| Calcium       | ppm           | 2970         | <br> |  |
| Magnesium     | ppm           | 8            | <br> |  |
| Zinc          | ppm           | 1239         | <br> |  |
|               |               |              |      |  |

## Diagnosis

The oil change at the time of sampling has been noted. Resample at the next service interval to monitor.The iron level is abnormal. The copper level is abnormal. Elemental level of silicon (Si) above normal indicating ingress of seal material. The condition of the oil is acceptable for the time in service.

## **CONSTRUCTION EQUIPMENT**

GRAPHS

VOLVO

Page 2 of 2