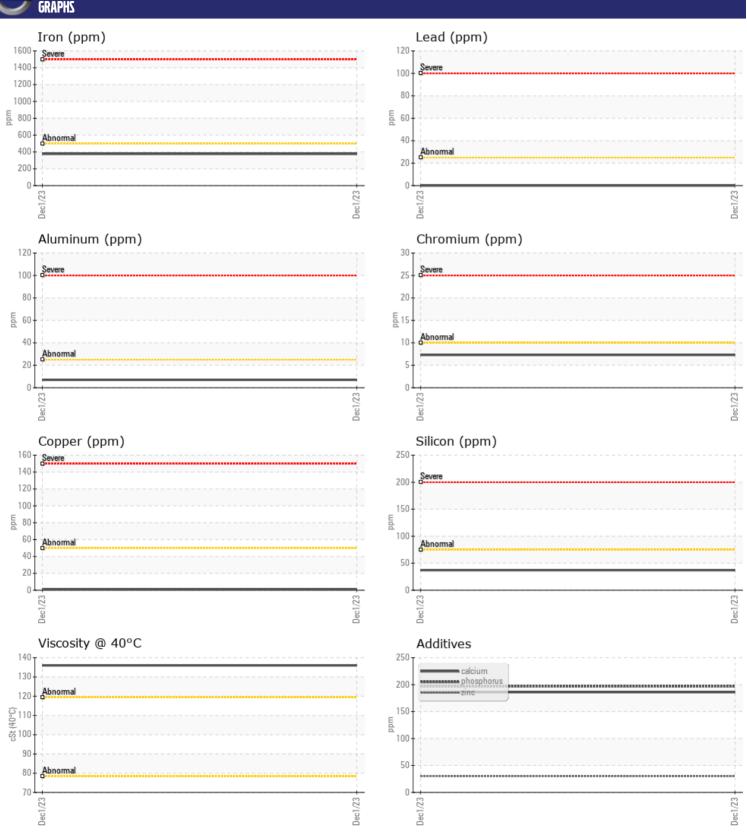

ppm

186

19

30

197 10

0

Report Id: SCOSAI [WUSCAR] 06026833 (Generated: 12/08/2023 11:36:48) Rev: 1

Calcium

Zinc

Barium

Boron

Magnesium

Phosphorus

| SAMPL          | E INFORMATION |              |      |  |
|----------------|---------------|--------------|------|--|
| Sample Number  |               | VCP425344    | <br> |  |
| Sample Date    |               | 01 Dec 2023  | <br> |  |
| Machine Hours  |               | 991          | <br> |  |
| Oil Hours      |               | 0            | <br> |  |
| Oil Changed    |               | Changed      | <br> |  |
| Sample Status  |               | NORMAL       | <br> |  |
|                |               |              |      |  |
| OIL CON        | INITION       |              |      |  |
|                |               | = 126        | <br> |  |
| Visc @ 40°C    | cSt           | <b>136</b>   | <br> |  |
| VOLVO          |               |              |      |  |
| CONTAI         | MINATION      |              |      |  |
| Water          | %             | NEG          | <br> |  |
| Silicon        | ppm           | ■37          | <br> |  |
| Sodium         | ppm           | <b>■</b> 9   | <br> |  |
| Potassium      | ppm           | <b>2</b>     | <br> |  |
|                |               |              |      |  |
| WEAR           | METALS        |              |      |  |
| _              |               | <b>-</b> 277 |      |  |
| Iron           | ppm           | <b>■377</b>  | <br> |  |
| Copper<br>Lead | ppm           | <b>0</b>     | <br> |  |
| Tin            | ppm           | <b>18</b>    | <br> |  |
| Aluminum       | ppm           | <b>■</b> 7   | <br> |  |
| Chromium       | ppm           | <b>7</b>     | <br> |  |
| Molybdenum     | ppm           | 0            | <br> |  |
| Nickel         | ppm           | <b>0</b>     | <br> |  |
| Titanium       | ppm           | <1           | <br> |  |
| Silver         | ppm           | 0            | <br> |  |
| Manganese      | ppm           | 6            | <br> |  |
| Vanadium       | ppm           | 0            | <br> |  |
|                |               |              |      |  |