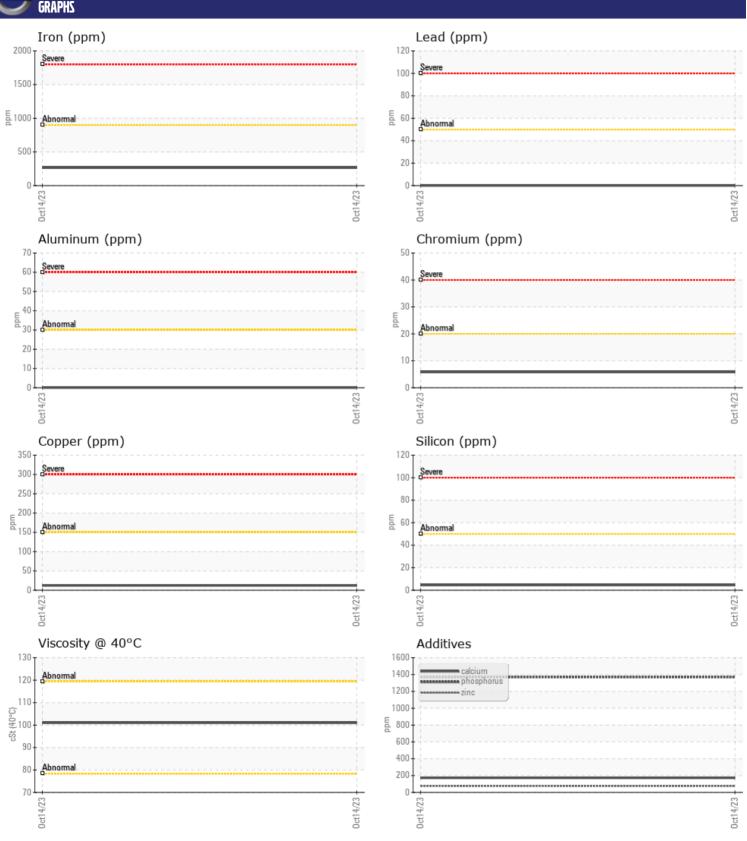

Sample No: VCP436179

Oil Type: NOT GIVEN

Job No: HERC RENTALS

| SAMPLE        | INFORMATION |             |      |  |
|---------------|-------------|-------------|------|--|
| Sample Number |             | VCP436179   | <br> |  |
| Sample Number |             | 14 Oct 2023 | <br> |  |
| Machine Hours |             | 702         | <br> |  |
| Oil Hours     |             | 0           | <br> |  |
| Oil Changed   |             | Changed     | <br> |  |
|               |             |             |      |  |
| Sample Status |             | NORMAL      | <br> |  |
| VOLVO         |             |             |      |  |
| OIL CON       | DITION      |             |      |  |
| Visc @ 40°C   | cSt         | <b>101</b>  | <br> |  |
|               |             | _           |      |  |
| VOLVO         | AINISTION   |             |      |  |
| LUNIAN        | MINATION    |             |      |  |
| Water         | %           | NEG         | <br> |  |
| Silicon       | ppm         | <b>4</b>    | <br> |  |
| Sodium        | ppm         | <b>■</b> 3  | <br> |  |
| Potassium     | ppm         | <b>4</b>    | <br> |  |
| VOLVO         |             |             |      |  |
| WEAR N        | AFTAI S     |             |      |  |
|               |             |             |      |  |
| Iron          | ppm         | <b>265</b>  | <br> |  |
| Copper        | ppm         | <b>■ 12</b> | <br> |  |
| Lead          | ppm         | <b>0</b>    | <br> |  |
| Tin           | ppm         | <b>0</b>    | <br> |  |
| Aluminum      | ppm         | <b>0</b>    | <br> |  |
| Chromium      | ppm         | <b>6</b>    | <br> |  |
| Molybdenum    | ppm         | 12          | <br> |  |
| Nickel        | ppm         | <b>1</b>    | <br> |  |
| Titanium      | ppm         | 0           | <br> |  |
| Silver        | ppm         | 0           | <br> |  |
| Manganese     | ppm         | 15          | <br> |  |
| Vanadium      | ppm         | 0           | <br> |  |
| VOLVO         |             |             |      |  |
| ADDITIV       | /ES         |             |      |  |
| Calcium       | ppm         | 172         | <br> |  |
| Magnesium     | ppm         | 0           | <br> |  |
| Zinc          | ppm         | 75          | <br> |  |
| Phosphorus    | ppm         | 1371        | <br> |  |
| Barium        | ppm         | 3           | <br> |  |
| Boron         | ppm         | 303         | <br> |  |
| DOTOTI        | PPIII       | 303         |      |  |