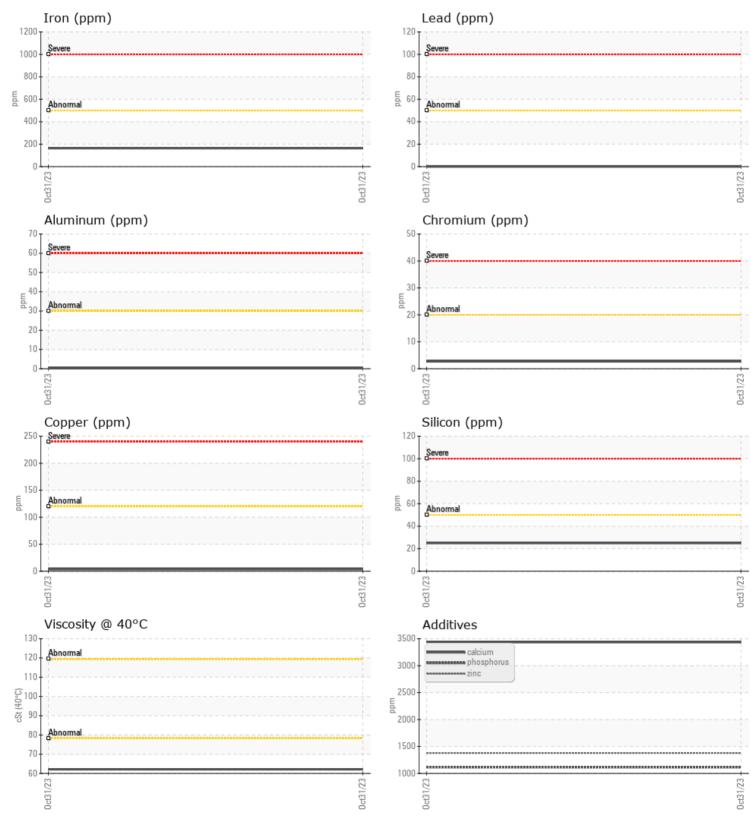

## SAMPLE INFORMATION Sample Number VCP432299 Sample Date 31 Oct 2023 Machine Hours 0 Oil Hours 0 Oil Changed Changed NORMAL Sample Status **OIL CONDITION** Visc @ 40°C cSt 62.1 CONTAMINATION Water % NEG Silicon 25 ppm Sodium 16 ppm Potassium ppm 2 WEAR METALS Iron ppm 164 Copper ppm **4** Lead ppm 0 🔲 Tin ppm 0 🔲 Aluminum ■<1 ppm Chromium 3 ppm Molybdenum ppm 0 Nickel 0 ppm Titanium ppm <1 Silver 0 ppm Manganese ppm 10 Vanadium ppm 0 01 **ADDITIVES** 3436 Calcium ppm Magnesium 11 ppm 1378 Zinc ppm

## Diagnosis

Resample at the next service interval to monitor. Please specify the brand, type, and viscosity of the oil on your next sample.All component wear rates are normal. There is no indication of any contamination in the oil. The condition of the oil is acceptable for the time in service.

## **CONSTRUCTION EQUIPMENT**

GRAPHS

VOLVO

Report Id: VOLVO0093 [WUSCAR] 06026839 (Generated: 12/08/2023 12:08:42) Rev: 1

Contact/Location: JOHN FARDELLA - VOLVO0093