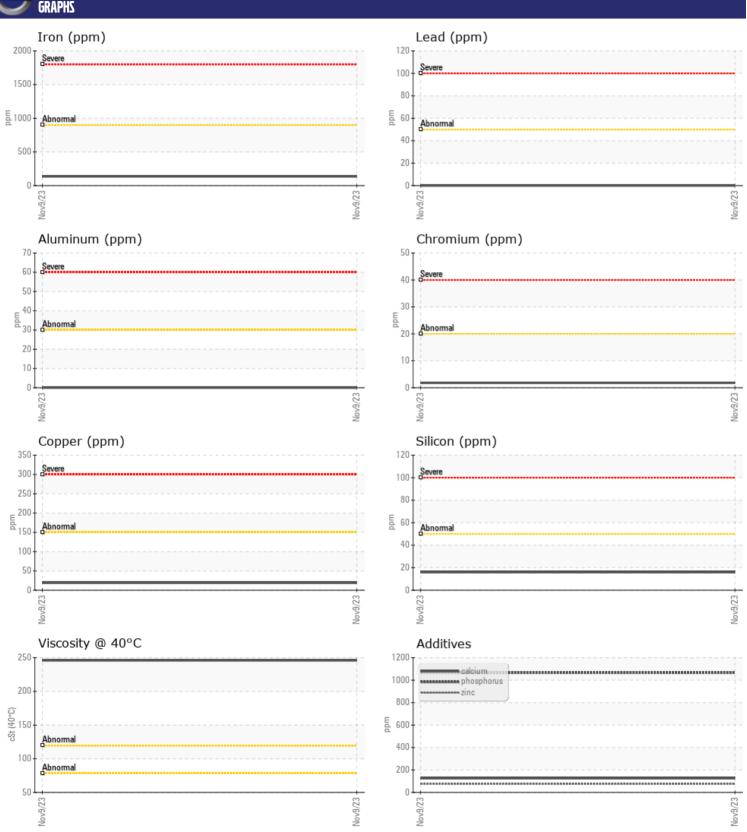

## CONSTRUCTION EQUIPMENT BKC EQUIPHLD VOLVO A25C 740205 - REAR AXLE

Sample No: VCP432087

Oil Type: NOT GIVEN

Job No: BKC EQUIP HLD

| VOLVO         |            |             |      |  |
|---------------|------------|-------------|------|--|
| SAMPLE        | INFORMATIO | N           |      |  |
| Sample Number | •          | VCP432087   | <br> |  |
| Sample Date   |            | 09 Nov 2023 | <br> |  |
| Machine Hours |            | 5144        | <br> |  |
| Oil Hours     |            | 0           | <br> |  |
| Oil Changed   |            | Not Changd  | <br> |  |
| Sample Status |            | NORMAL      | <br> |  |
|               |            |             |      |  |
| OIL CON       | DITION     |             |      |  |
| Visc @ 40°C   | cSt        | <b>246</b>  | <br> |  |
|               |            |             |      |  |
| VOLVO         | MINATION   |             |      |  |
|               |            |             |      |  |
| Water         | %          | NEG         | <br> |  |
| Silicon       | ppm        | <b>16</b>   | <br> |  |
| Sodium        | ppm        | ■3          | <br> |  |
| Potassium     | ppm        | <b>■</b> 0  | <br> |  |
| VOLVO         |            |             |      |  |
| WEAR N        | METALS     |             |      |  |
| Iron          | ppm        | <b>136</b>  | <br> |  |
| Copper        | ppm        | <b>■</b> 19 | <br> |  |
| Lead          | ppm        | <b>■</b> 0  | <br> |  |
| Tin           | ppm        | <b>■</b> <1 | <br> |  |
| Aluminum      | ppm        | ■0          | <br> |  |
| Chromium      | ppm        | <b>2</b>    | <br> |  |
| Molybdenum    | ppm        | 4           | <br> |  |
| Nickel        | ppm        |             | <br> |  |
| Titanium      | ppm        | 0           | <br> |  |
| Silver        | ppm        | 0           | <br> |  |
| Manganese     | ppm        | 3           | <br> |  |
| Vanadium      | ppm        | 0           | <br> |  |
|               | PPIII      |             |      |  |
| VOLVO         | IFC        |             |      |  |
| ADDITIV       | JEZ        |             |      |  |
| Calcium       | ppm        | 126         | <br> |  |
| Magnesium     | ppm        | 29          | <br> |  |
| Zinc          | ppm        | 75          | <br> |  |
| Phosphorus    | ppm        | 1066        | <br> |  |
| Barium        | ppm        | 0           | <br> |  |
| Boron         | ppm        | 169         | <br> |  |

## Diagnosis

Resample at the next service interval to monitor. Please specify the brand, type, and viscosity of the oil on your next sample.All component wear rates are normal. There is no indication of any contamination in the oil. The condition of the oil is acceptable for the time in service.