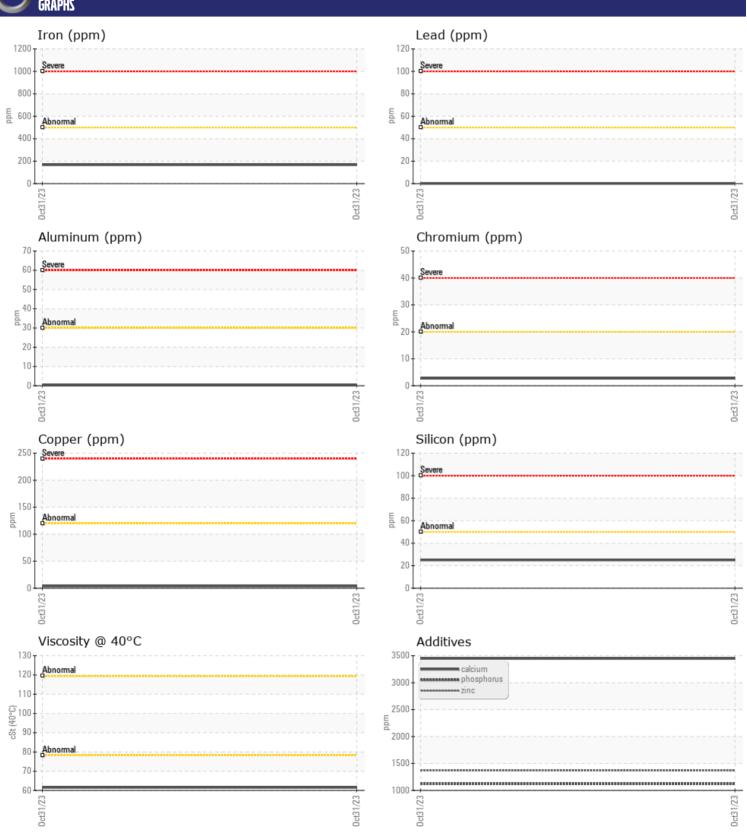

## CONSTRUCTION EQUIPMENT GEHREAL RV VOLVO L20H 220368 - FRONT AXLE

Sample No: VCP428551

Oil Type: NOT GIVEN

Job No: GEHREAL RV

| SAMPLE        | INFORMATION |               |      |  |
|---------------|-------------|---------------|------|--|
| Sample Number |             | VCP428551     | <br> |  |
| Sample Date   |             | 31 Oct 2023   | <br> |  |
| Machine Hours |             | 1306          |      |  |
| Oil Hours     |             | 0             | <br> |  |
| Oil Changed   |             | Changed       | <br> |  |
|               |             | NORMAL        |      |  |
| Sample Status |             | NOKWIAL       | <br> |  |
| VOLVO         |             |               |      |  |
| OIL CON       | DITION      |               |      |  |
| Visc @ 40°C   | cSt         | <b>61.5</b>   | <br> |  |
|               |             |               |      |  |
| VOLVO         | AINATION    |               |      |  |
| LUNIAN        | MINATION    |               |      |  |
| Water         | %           | NEG           | <br> |  |
| Silicon       | ppm         | <b>25</b>     | <br> |  |
| Sodium        | ppm         | <b>16</b>     | <br> |  |
| Potassium     | ppm         | <b>2</b>      | <br> |  |
| VOLVO         |             |               |      |  |
| WEAR          | AETAI C     |               |      |  |
| _             |             |               |      |  |
| Iron          | ppm         | <b>167</b>    | <br> |  |
| Copper        | ppm         | <b>■</b> 4    | <br> |  |
| Lead          | ppm         | ■0            | <br> |  |
| Tin           | ppm         | ■0            | <br> |  |
| Aluminum      | ppm         | <b>■&lt;1</b> | <br> |  |
| Chromium      | ppm         | <b>■</b> 3    | <br> |  |
| Molybdenum    | ppm         | 0             | <br> |  |
| Nickel        | ppm         | ■0            | <br> |  |
| Titanium      | ppm         | <1            | <br> |  |
| Silver        | ppm         | 0             | <br> |  |
| Manganese     | ppm         | 10            | <br> |  |
| Vanadium      | ppm         | 0             | <br> |  |
|               |             |               | <br> |  |
| ADDITIV       | /ES         |               |      |  |
| Calcium       | ppm         | 3447          | <br> |  |
| Magnesium     | ppm         | 11            | <br> |  |
| Zinc          | ppm         | 1367          | <br> |  |
| Phosphorus    | ppm         | 1121          | <br> |  |
| Barium        | ppm         | 0             | <br> |  |
| Boron         | ppm         | 111           | <br> |  |
| 231011        | PPIII       |               |      |  |

## Diagnosis

Resample at the next service interval to monitor. Please specify the brand, type, and viscosity of the oil on your next sample.All component wear rates are normal. There is no indication of any contamination in the oil. The condition of the oil is acceptable for the time in service.