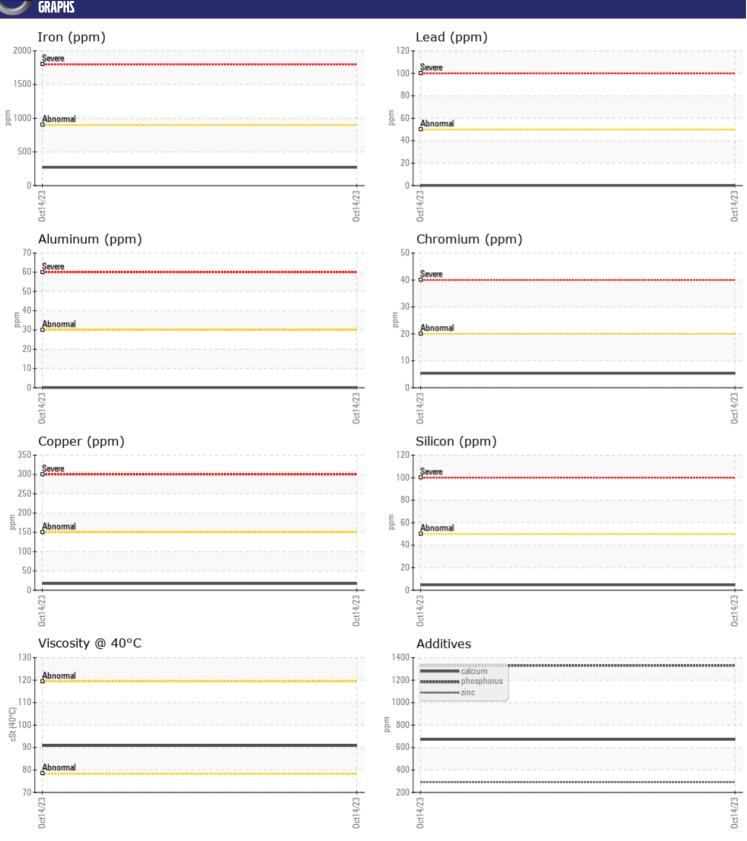

## CONSTRUCTION EQUIPMENT HERC RENTALS VOLVO A30G 753512 - FRONT AXLE

Sample No: VCP436190

Oil Type: NOT GIVEN

Job No: HERC RENTALS

| VOLVO         | INFORMATION |               |      |  |
|---------------|-------------|---------------|------|--|
|               | INFORMATION |               |      |  |
| Sample Number |             | VCP436190     | <br> |  |
| Sample Date   |             | 14 Oct 2023   | <br> |  |
| Machine Hours |             | 702           | <br> |  |
| Oil Hours     |             | 0             | <br> |  |
| Oil Changed   |             | Changed       | <br> |  |
| Sample Status |             | NORMAL        | <br> |  |
|               |             |               |      |  |
| OIL COND      | ITION       |               |      |  |
| Visc @ 40°C   | cSt         | <b>90.8</b>   | <br> |  |
|               |             |               |      |  |
| VOLVO         | INATION     |               |      |  |
| CONTAM        |             |               |      |  |
| Water         | %           | NEG           | <br> |  |
| Silicon       | ppm         | <b>5</b>      | <br> |  |
| Sodium        | ppm         | ■3            | <br> |  |
| Potassium     | ppm         | ■3            | <br> |  |
|               |             |               |      |  |
| WEAR M        | ETALS       |               |      |  |
| Iron          | ppm         | <b>270</b>    | <br> |  |
| Copper        | ppm         | ■17           | <br> |  |
| Lead          | ppm         | <b>0</b>      | <br> |  |
| Tin           | ppm         | <b>■&lt;1</b> | <br> |  |
| Aluminum      | ppm         | <b>0</b>      | <br> |  |
| Chromium      | ppm         | ■5            | <br> |  |
| Molybdenum    | ppm         | 10            | <br> |  |
| Nickel        | ppm         | <b>■</b> 2    | <br> |  |
| Titanium      | ppm         | 0             | <br> |  |
| Silver        | ppm         | 0             | <br> |  |
| Manganese     | ppm         | 9             | <br> |  |
| Vanadium      | ppm         | 0             | <br> |  |
|               | -           |               |      |  |
| ADDITIV       | ES          |               |      |  |
| Calcium       | ppm         | 671           | <br> |  |
| Magnesium     | ppm         | 0             | <br> |  |
| Zinc          | ppm         | 291           | <br> |  |
| Phosphorus    | ppm         | 1331          | <br> |  |
| Barium        | ppm         | 3             | <br> |  |
| Boron         | ppm         | 243           | <br> |  |
|               | - P         |               |      |  |

## Diagnosis

Resample at the next service interval to monitor. Please specify the brand, type, and viscosity of the oil on your next sample.All component wear rates are normal. There is no indication of any contamination in the oil. The condition of the oil is acceptable for the time in service.