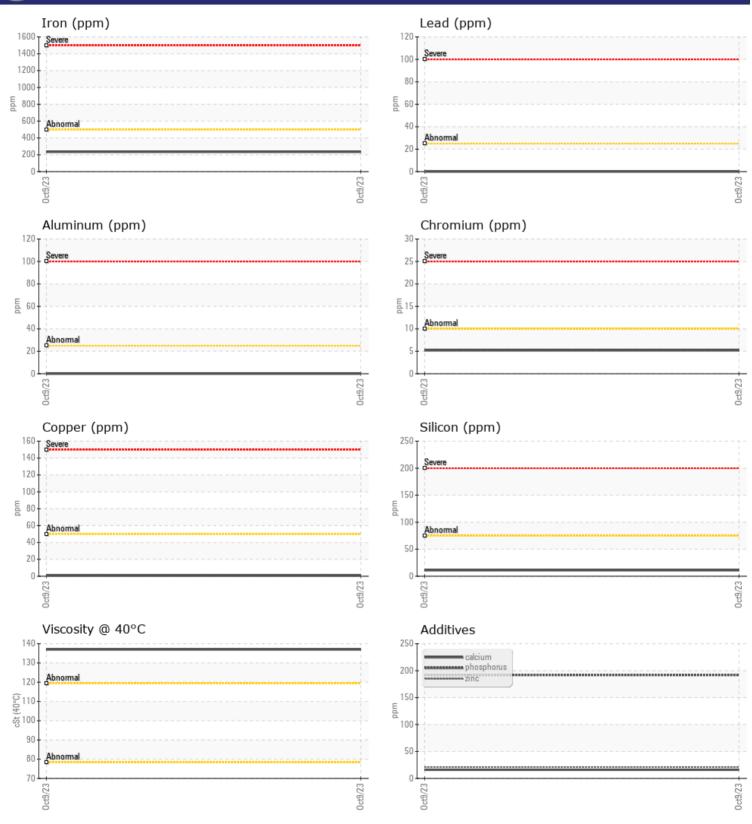

## SAMPLE INFORMATION Sample Number VCP436227 Sample Date 09 Oct 2023 Machine Hours 598 Oil Hours 0 Oil Changed Changed NORMAL Sample Status **OIL CONDITION** Visc @ 40°C cSt 137 CONTAMINATION Water % NEG Silicon 11 ppm Sodium 6 🔲 ppm Potassium ppm 0 WEAR METALS 235 Iron ppm Copper ppm ■ <1 Lead ppm 0 🔲 Tin ppm 13 Aluminum ppm 0 Chromium 5 ppm Molybdenum ppm 0 Nickel 0 ppm Titanium 0 ppm Silver 0 ppm Manganese ppm 4 Vanadium ppm 0 01 **ADDITIVES** Calcium 16 ppm

## **CONSTRUCTION EQUIPMENT**

GRAPHS

VOLVO