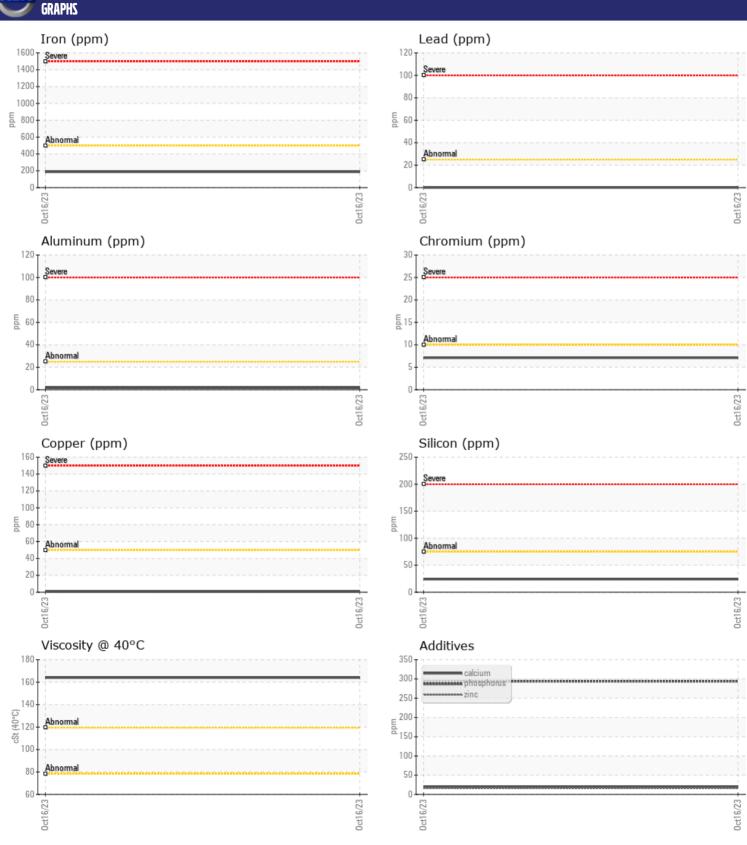

## Diagnosis

Resample at the next service interval to monitor. Please specify the brand, type, and viscosity of the oil on your next sample.All component wear rates are normal. There is no indication of any contamination in the oil. The condition of the oil is acceptable for the time in service.