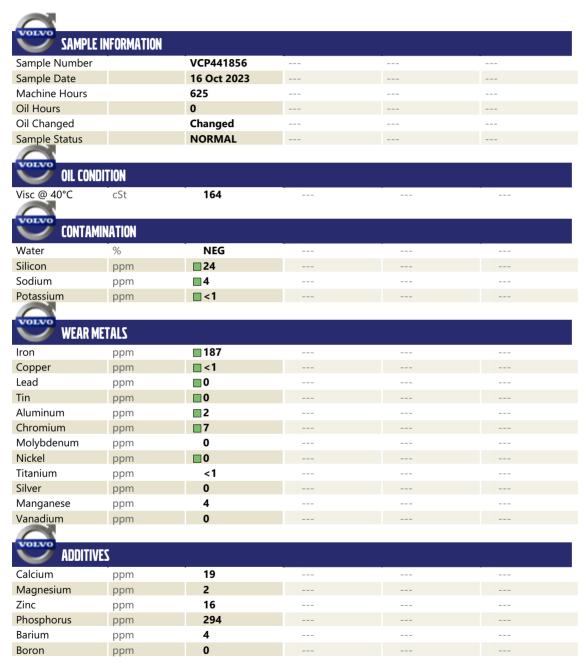

## **CONSTRUCTION EQUIPMENT**

CENTRAL SITE VOLVO EC380 314835 - REAR LEFT FINAL DRIVE

Sample No: VCP441856

Oil Type: NOT GIVEN

Job No: CENTRAL SITE

ALTA EQUIPMENT/FLAGLER CONSTRUCTION EQUIPMENT LLC
8418 PALM RIVER ROAD
TAMPA, FL
US 33619
Contact: KENNY HANEY
khaney@flaglerce.com
T: (813)630-0077
F: (813)630-2233

## Diagnosis

Resample at the next service interval to monitor. Please specify the brand, type, and viscosity of the oil on your next sample.All component wear rates are normal. There is no indication of any contamination in the oil. The condition of the oil is acceptable for the time in service.