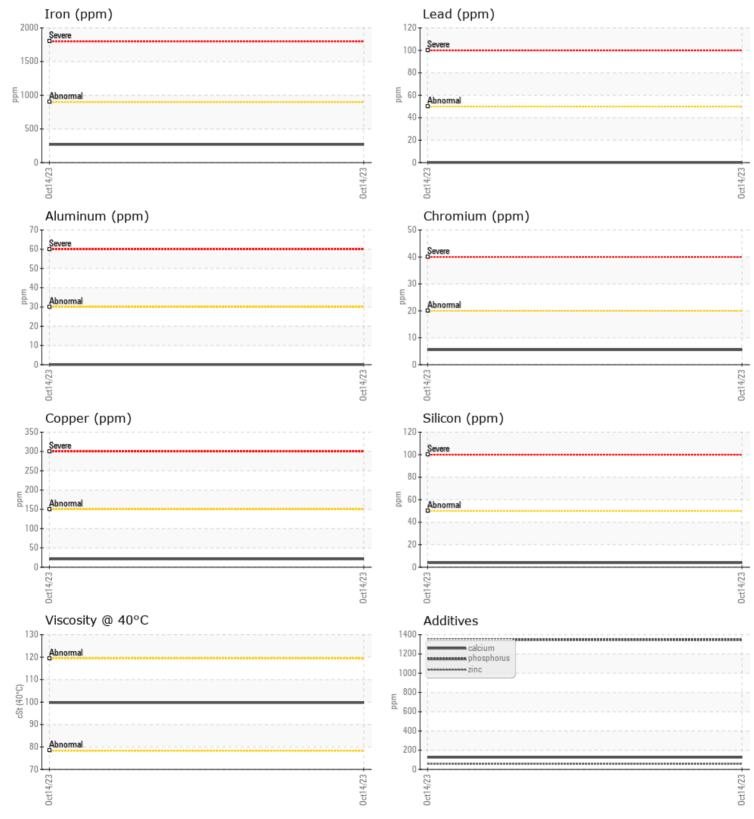

## **CONSTRUCTION EQUIPMENT** HERC RENTALS VOLVO A30G 753512 - REAR AXLE

Sample No: VCP429924 **Oil Type:** NOT GIVEN Job No: HERC RENTALS

VOLVO

| VOLVO         |              | N           |      |      |
|---------------|--------------|-------------|------|------|
|               | E INFORMATIO | <u> </u>    |      |      |
| Sample Number |              | VCP429924   | <br> |      |
| Sample Date   |              | 14 Oct 2023 | <br> |      |
| Machine Hours |              | 702         | <br> |      |
| Oil Hours     |              | 0           | <br> |      |
| Oil Changed   |              | Changed     | <br> |      |
| Sample Status |              | NORMAL      | <br> |      |
| VOLVO         |              |             |      |      |
| OIL CON       | DITION       |             |      |      |
| Visc @ 40°C   | cSt          | 99.7        | <br> |      |
|               | cor          |             |      |      |
| VOLVO         |              |             |      |      |
| CONTAN        | MINATION     |             |      |      |
| Water         | %            | NEG         | <br> | <br> |
| Silicon       | ppm          | <b>4</b>    | <br> |      |
| Sodium        | ppm          | 3           | <br> |      |
| Potassium     | ppm          | 3           | <br> |      |
|               |              |             |      |      |
| WEAR N        | AFTALS       |             |      |      |
| Iron          |              | 268         | <br> |      |
| Copper        | ppm<br>ppm   | 200         | <br> |      |
| Lead          | ppm          | 0           | <br> |      |
| Tin           | ppm          | <b>■</b> <1 | <br> |      |
| Aluminum      | ppm          |             | <br> |      |
| Chromium      | ppm          | 6           | <br> |      |
| Molybdenum    | ppm          | 13          | <br> |      |
| Nickel        | ppm          | 2           | <br> |      |
| Titanium      | ppm          | 0           | <br> |      |
| Silver        | ppm          | 0           | <br> |      |
| Manganese     | ppm          | 13          | <br> |      |
| Vanadium      | ppm          | 0           | <br> |      |
|               |              |             |      |      |
| VOLVO         |              |             |      |      |
| ADDITIN       | 15           |             |      |      |
| Calcium       | ppm          | 125         | <br> |      |
| Magnesium     | ppm          | 0           | <br> |      |
| Zinc          | ppm          | 57          | <br> |      |
| Phosphorus    | ppm          | 1348        | <br> |      |

## Diagnosis

Resample at the next service interval to monitor. Please specify the brand, type, and viscosity of the oil on your next sample.All component wear rates are normal. There is no indication of any contamination in the oil. The condition of the oil is acceptable for the time in service.