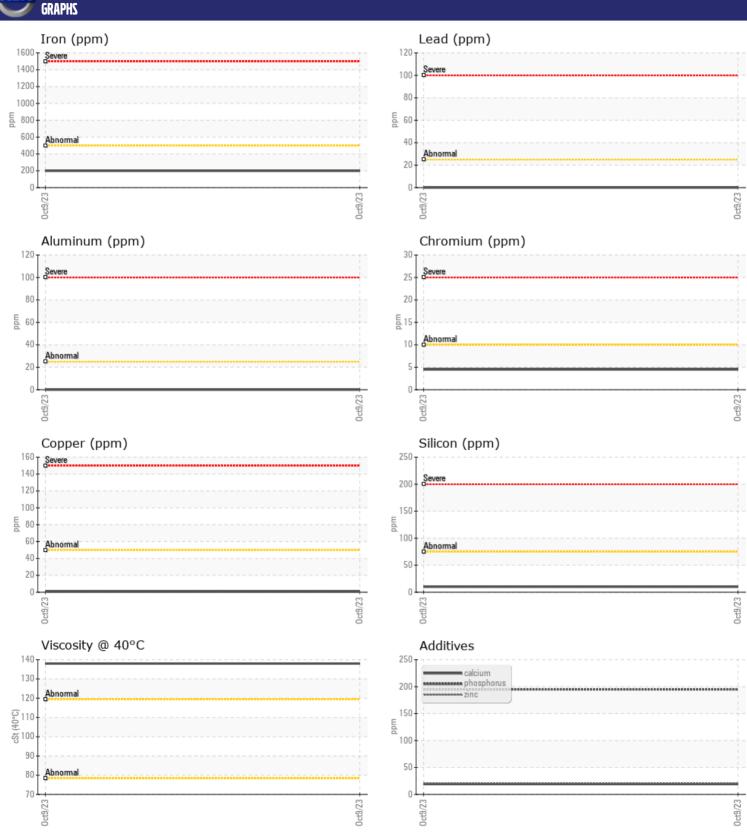

## **CONSTRUCTION EQUIPMENT**

HERC RENTALS VOLVO ECR 145EL 315866 - REAR RIGHT FINAL DR

Sample No: VCP436030

Oil Type: NOT GIVEN

Job No: HERC RENTALS

| SAMPLE            | INFORMATIO    | V                                       |      |  |
|-------------------|---------------|-----------------------------------------|------|--|
| Sample Number     | <u>.</u>      | VCP436030                               | <br> |  |
| Sample Date       |               | 09 Oct 2023                             | <br> |  |
| Machine Hours     |               | 598                                     | <br> |  |
| Oil Hours         |               | 0                                       | <br> |  |
| Oil Changed       |               | Changed                                 | <br> |  |
| Sample Status     |               | NORMAL                                  | <br> |  |
|                   |               | , , , , , , , , , , , , , , , , , , , , |      |  |
| VOLVO             | DITION        |                                         |      |  |
| OIL CON           | NITIUN        |                                         |      |  |
| Visc @ 40°C       | cSt           | 138                                     | <br> |  |
|                   |               |                                         |      |  |
| CONTAN            | MINATION      |                                         |      |  |
| Water             | %             | NEG                                     | <br> |  |
|                   |               |                                         |      |  |
| Silicon<br>Sodium | ppm           | <b>10</b>                               | <br> |  |
|                   | ppm           | <b>6</b>                                | <br> |  |
| Potassium         | ppm           | ■0                                      | <br> |  |
| VOLVO             |               |                                         |      |  |
| WEAR M            | <b>METALS</b> |                                         |      |  |
| Iron              | ppm           | <b>199</b>                              | <br> |  |
| Copper            | ppm           | <b>-&lt;1</b>                           | <br> |  |
| Lead              | ppm           | <b>0</b>                                | <br> |  |
| Tin               | ppm           | <b>17</b>                               | <br> |  |
| Aluminum          | ppm           | <b>■</b> 0                              | <br> |  |
| Chromium          | ppm           | <b>4</b>                                | <br> |  |
| Molybdenum        | ppm           | 0                                       | <br> |  |
| Nickel            | ppm           | <b>■</b> 0                              | <br> |  |
| Titanium          | ppm           | 0                                       | <br> |  |
| Silver            | ppm           | 0                                       | <br> |  |
| Manganese         | ppm           | 4                                       | <br> |  |
| Vanadium          | ppm           | 0                                       | <br> |  |
|                   |               |                                         |      |  |
| ADDITIV           | /ES           |                                         |      |  |
| Calcium           | ppm           | 19                                      | <br> |  |
| Magnesium         | ppm           | 0                                       | <br> |  |
| Zinc              | ppm           | 21                                      | <br> |  |
| Phosphorus        | ppm           | 195                                     | <br> |  |
|                   |               |                                         |      |  |

## Diagnosis

Resample at the next service interval to monitor. Please specify the brand, type, and viscosity of the oil on your next sample. All component wear rates are normal. There is no indication of any contamination in the oil. The condition of the oil is acceptable for the time in service.