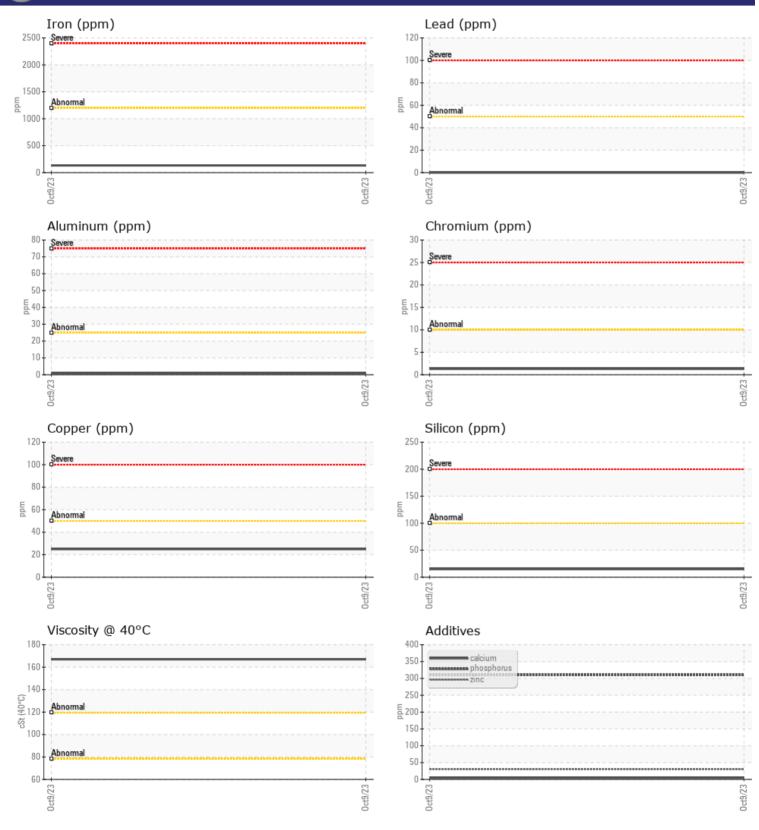

## SAMPLE INFORMATION Sample Number VCP436029 Sample Date 09 Oct 2023 Machine Hours 598 Oil Hours 0 Oil Changed Changed NORMAL Sample Status **OIL CONDITION** Visc @ 40°C cSt 167 CONTAMINATION Water % NEG Silicon 15 ppm Sodium **4** ppm Potassium ppm 0 WEAR METALS Iron ppm 133 Copper ppm 25 Lead ppm 0 🔲 Tin ppm 0 🔲 Aluminum ppm ■<1 Chromium **1** ppm Molybdenum ppm 0 Nickel 0 ppm Titanium 0 ppm Silver 0 ppm Manganese ppm 3 Vanadium ppm 0 01 **ADDITIVES** Calcium 5 ppm Magnesium 0 ppm 30