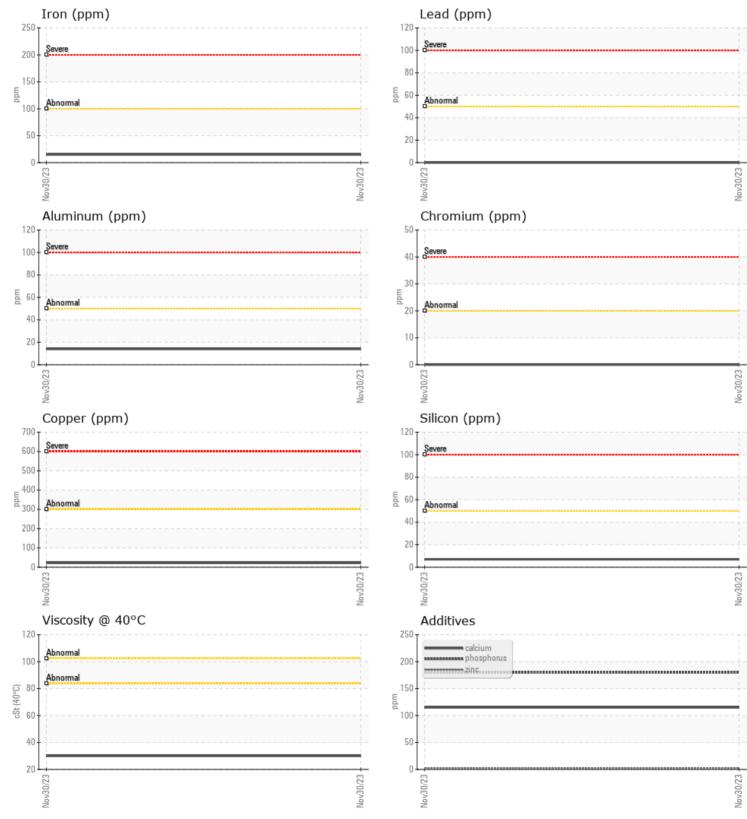

VOLVO

|               | INFORMATION |             |      |  |
|---------------|-------------|-------------|------|--|
|               |             |             |      |  |
| Sample Number |             | VCP411531   | <br> |  |
| Sample Date   |             | 30 Nov 2023 | <br> |  |
| Machine Hours |             | 5047        | <br> |  |
| Oil Hours     |             | 0           | <br> |  |
| Oil Changed   |             | Changed     | <br> |  |
| Sample Status |             | NORMAL      | <br> |  |
| VOLVO         |             |             |      |  |
| OIL CON       | DITION      |             |      |  |
| Visc @ 40°C   | cSt         | 30.0        | <br> |  |
|               |             |             |      |  |
| VOLVO         |             |             |      |  |
|               | AINATION    |             |      |  |
| Water         | %           | NEG         | <br> |  |
| Silicon       | ppm         | 7           | <br> |  |
| Sodium        | ppm         | 5           | <br> |  |
| Potassium     | ppm         | 0           | <br> |  |
|               |             |             |      |  |
| WEAR N        | AFTAIS      |             |      |  |
|               |             | - 1-        |      |  |
| Iron          | ppm         | ■15         | <br> |  |
| Copper        | ppm         | 22          | <br> |  |
| Lead          | ppm         | 0           | <br> |  |
| Tin           | ppm         | ■4          | <br> |  |
| Aluminum      | ppm         | <b>1</b> 4  | <br> |  |
| Chromium      | ppm         | 0           | <br> |  |
| Molybdenum    | ppm         | 0           | <br> |  |
| Nickel        | ppm         | 2           | <br> |  |
| Titanium      | ppm         | 0           | <br> |  |
| Silver        | ppm         | 0           | <br> |  |
| Manganese     | ppm         | <1          | <br> |  |
| Vanadium      | ppm         | 0           | <br> |  |
|               |             |             | <br> |  |
|               | /ES         |             |      |  |
| Calcium       | ppm         | 115         | <br> |  |
| Magnesium     | ppm         | 0           | <br> |  |
| Zinc          | ppm         | 2           | <br> |  |
| Dhaamhamaa    | 2211        | 100         |      |  |

## **CONSTRUCTION EQUIPMENT**

GRAPHS

VOLVO

Report Id: VOLVO9010 [WUSCAR] 06026887 (Generated: 12/08/2023 15:22:07) Rev: 1

Contact/Location: SCOTT CARR - VOLVO9010