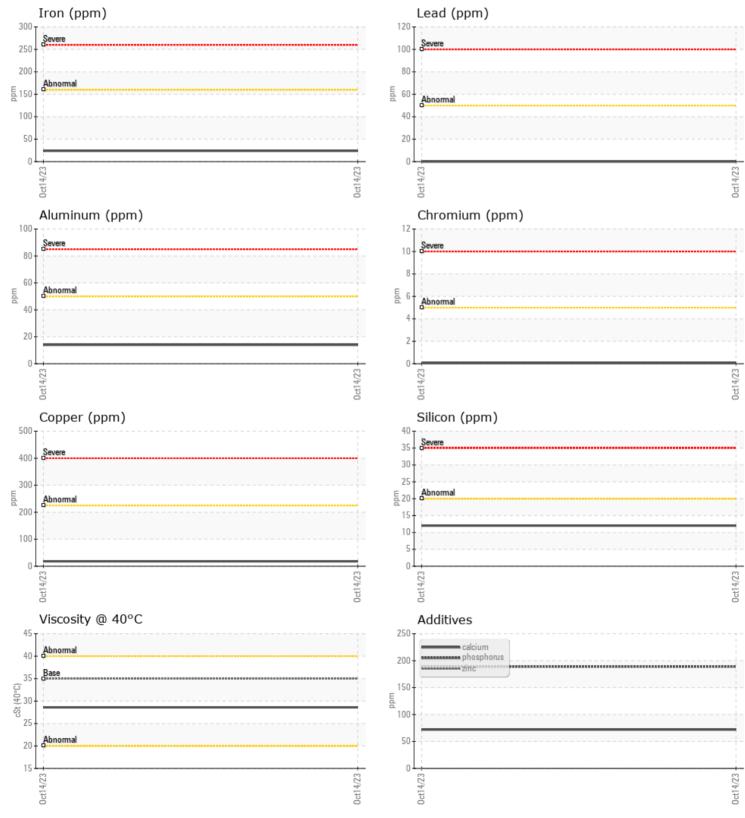

## **CONSTRUCTION EQUIPMENT**

GRAPHS

VOLVO

Contact/Location: KENNY HANEY - VOLVO0093

VOLVO

| SAMPLE        | INFORMATION | l           | <br> |  |
|---------------|-------------|-------------|------|--|
| Sample Number | •           | VCP436184   | <br> |  |
| Sample Date   |             | 14 Oct 2023 | <br> |  |
| Machine Hours |             | 702         | <br> |  |
| Oil Hours     |             | 0           | <br> |  |
| Oil Changed   |             | Not Changd  | <br> |  |
| Sample Status |             | NORMAL      | <br> |  |
|               |             |             |      |  |
| VOLVO         |             |             |      |  |
| V OIL CON     |             |             |      |  |
| Visc @ 40°C   | cSt         | 28.6        | <br> |  |
| VOLVO         |             |             |      |  |
| CONTAM        | IINATION    |             |      |  |
| Water         | %           | 0.083       | <br> |  |
| Silicon       | ppm         | 12          | <br> |  |
| Sodium        | ppm         | 3           | <br> |  |
| Potassium     | ppm         | 3           | <br> |  |
|               |             |             |      |  |
| WEAR M        | ETALS       |             |      |  |
| Iron          | ppm         | 24          | <br> |  |
| Copper        | ppm         | 18          | <br> |  |
| Lead          | ppm         | 0           | <br> |  |
| Tin           | ppm         | 3           | <br> |  |
| Aluminum      | ppm         | 14          | <br> |  |
| Chromium      | ppm         |             | <br> |  |
| Molybdenum    | ppm         | <1          | <br> |  |
| Nickel        | ppm         | 2           | <br> |  |
| Titanium      | ppm         | 0           | <br> |  |
| Silver        | ppm         | 0           | <br> |  |
| Manganese     | ppm         | 2           | <br> |  |
| Vanadium      | ppm         | 0           | <br> |  |
|               |             |             |      |  |
| ADDITIV       | ES          |             | <br> |  |
| Calcium       | ppm         | 72          | <br> |  |
| Magnesium     | ppm         |             | <br> |  |
| Zinc          | ppm         | 0           | <br> |  |
|               |             | - 100       |      |  |

## Diagnosis

Resample at the next service interval to monitor.All component wear rates are normal. There is no indication of any contamination in the fluid. The condition of the fluid is acceptable for the time in service.