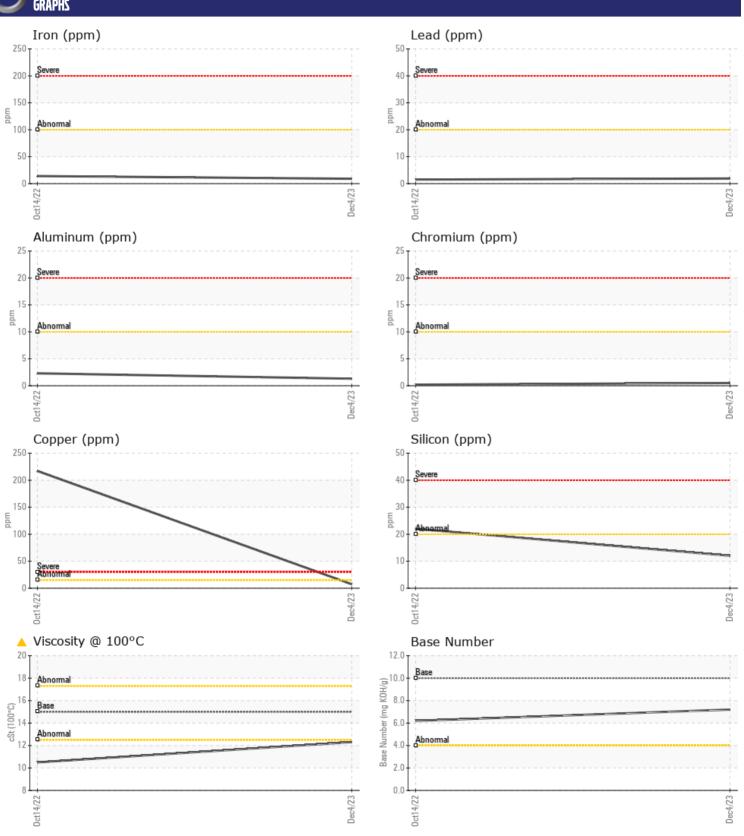

## CONSTRUCTION EQUIPMENT VOLVO EC480E 314844 - DIESEL ENGINE

Sample No: VCP433518

Oil Type: VOLVO ULTRA DIESEL ENGINE OIL 15W40 VDS-3

Job No:

| VOLVO            | NEODMATION |               |               |          |
|------------------|------------|---------------|---------------|----------|
| _                | NFORMATION |               |               |          |
| Sample Number    |            | VCP433518     | VCP390765     | <br>     |
| Sample Date      |            | 04 Dec 2023   | 14 Oct 2022   | <br>     |
| Machine Hours    |            | 2613          | 528           | <br>     |
| Oil Hours        |            | 0             | 0             | <br>     |
| Oil Changed      |            | Changed       | Changed       | <br>     |
| Sample Status    |            | ATTENTION     | ABNORMAL      | <br>     |
| VOLVO            |            |               |               |          |
| OIL CONDI        | TION       |               |               |          |
| Visc @ 100°C     | cSt        | <u>▲</u> 12.3 | <u> </u>      | <br>     |
| Base Number (BN) |            | <b>7.2</b>    | 6.2           | <br>     |
| Oxidation (PA)   | %          | 85            | 71            | <br>     |
| Oxidation (FA)   | 70         | 03            | 7 1           | <br>     |
| VOLVO            |            |               |               |          |
| CONTAMI          | NATION     |               |               |          |
| Water            | %          | NEG           | NEG           | <br>     |
| Soot %           | %          | ■0.1          | 0.1           | <br>     |
| Nitration (PA)   | %          | 82            | 88            | <br>     |
| Sulfation (PA)   | %          | 62            | 61            | <br>     |
| Glycol           | %          | NEG           | NEG           | <br>     |
| Fuel             | %          | <1.0          | ■0.7          | <br>     |
| Silicon          | ppm        | <b>12</b>     | <b>2</b> 2    | <br>     |
| Sodium           | ppm        | <b>2</b>      | 0             | <br>     |
| Potassium        | ppm        | <b>0</b>      | <b>0</b>      | <br>     |
|                  |            |               |               |          |
| WEAR ME          | 7117       |               |               |          |
| _                | IMT7       |               | <u>-</u>      | <u>.</u> |
| Iron             | ppm        | ■9            | <b>1</b> 4    | <br>     |
| Copper           | ppm        | <b>■7</b>     | <u>^</u> 217  | <br>     |
| Lead             | ppm        | <b>2</b>      | _2            | <br>     |
| Tin              | ppm        | <b>1</b>      | <b>3</b>      | <br>     |
| Aluminum         | ppm        | <b>1</b>      | _2            | <br>     |
| Chromium         | ppm        | <b>■&lt;1</b> | <b>-</b> <1   | <br>     |
| Molybdenum       | ppm        | <b>46</b>     | □78           | <br>     |
| Nickel           | ppm        | <b>5</b>      | <b>-</b> <1   | <br>     |
| Titanium         | ppm        | 0             | 0             | <br>     |
| Silver           | ppm        | <b>0</b>      | 0             | <br>     |
| Manganese        | ppm        | <b></b>       | <b>3</b>      | <br>     |
| Vanadium         | ppm        | <1            | 0             | <br>     |
| VOLVO            |            |               |               |          |
| ADDITIVE:        | 2          |               |               |          |
| Calcium          | ppm        | <b>1490</b>   | <b>□</b> 1994 | <br>     |
| Magnesium        | ppm        | <b>635</b>    | <b>162</b>    | <br>     |
| Zinc             | ppm        | <b>1111</b>   | 1122          | <br>     |
| Phosphorus       | ppm        | <b>843</b>    | 926           | <br>     |
| Barium           | ppm        | ■0            | <b>0</b>      | <br>     |
| Boron            | ppm        | <b>6</b>      | <b>1</b> 9    | <br>     |
| 501011           | PPIII      |               |               |          |

### Diagnosis

Oil and filter change at the time of sampling has been noted. Resample at the next service interval to monitor. All component wear rates are normal. There is no indication of any contamination in the oil. The oil viscosity is lower than normal. The BN result indicates that there is suitable alkalinity remaining in the oil. Confirm oil type.