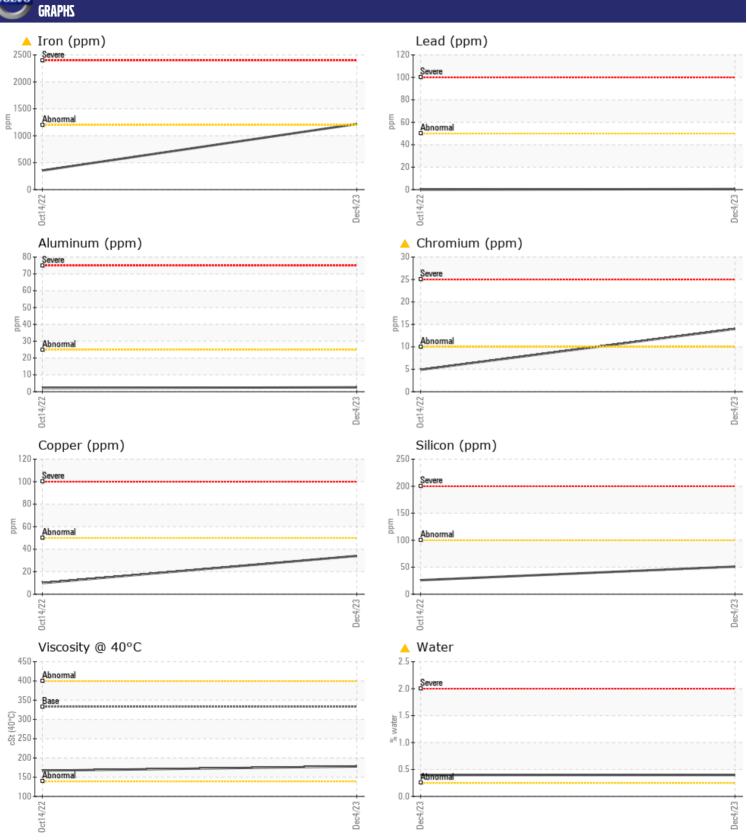

## CONSTRUCTION EQUIPMENT VOLVO EC480E 314844 - LEFT SWING DRIVE

Sample No: VCP398427

Oil Type: VOLVO PREMIUM GEAR OIL 85W-140 GL-5

Job No:

| ZAMPI F                   | INFORMATIO      | N              |             |      |
|---------------------------|-----------------|----------------|-------------|------|
| Sample Number             | . IIII OMPIMITO | VCP398427      | VCP390758   | <br> |
|                           |                 | 04 Dec 2023    | 14 Oct 2022 |      |
| Sample Date Machine Hours |                 | 2613           | 528         | <br> |
| Oil Hours                 |                 | 0              | 0           |      |
|                           |                 |                |             | <br> |
| Oil Changed               |                 | Changed        | Changed     |      |
| Sample Status             |                 | ABNORMAL       | NORMAL      | <br> |
| VOLVO                     |                 |                |             |      |
| OIL CON                   | DITION          |                |             |      |
| Visc @ 40°C               | cSt             | <b>178</b>     | <b>167</b>  | <br> |
|                           |                 | _              |             |      |
| VOLVO                     | AIN A TION      |                |             |      |
| LUNIAN                    | MINATION        |                |             |      |
| Water                     | %               | <b>△</b> 0.397 | NEG         | <br> |
| Silicon                   | ppm             | <b>■</b> 51    | ■26         | <br> |
| Sodium                    | ppm             | <b>0</b>       | <b>0</b>    | <br> |
| Potassium                 | ppm             | <b>2</b>       | 0           | <br> |
|                           |                 |                |             |      |
| WEAR N                    | AFTALS          |                |             |      |
|                           |                 | A 4040         |             |      |
| Iron                      | ppm             | <u>▲</u> 1218  | ■356        | <br> |
| Copper                    | ppm             | ■34            | 10          | <br> |
| Lead                      | ppm             | <b>■</b> <1    | 0           | <br> |
| Tin                       | ppm             | <b>0</b>       | <1          | <br> |
| Aluminum                  | ppm             | <b>3</b>       | 2           | <br> |
| Chromium                  | ppm             | <u> </u>       | 5           | <br> |
| Molybdenum                | ppm             | <b>2</b>       | <b>-</b> <1 | <br> |
| Nickel                    | ppm             | <b>1</b>       | 0           | <br> |
| Titanium                  | ppm             | <1             | <1          | <br> |
| Silver                    | ppm             | 0              | 0           | <br> |
| Manganese                 | ppm             | <b>13</b>      | <b>5</b>    | <br> |
| Vanadium                  | ppm             | 0              | 0           | <br> |
| VOLVO                     |                 |                |             | <br> |
| ADDITIV                   | /ES             |                |             |      |
| Calcium                   | -               | <b>22</b>      | <b>1</b> 2  | <br> |
|                           | ppm             | 3              | <1          | <br> |
| Magnesium<br>Zinc         | ppm             | <b>■</b> 61    | <u></u> 11  | <br> |
| Phosphorus                | ppm             | <b>429</b>     | 327         | <br> |
| Barium                    | ppm             | <b>□</b> 429   | _           | <br> |
|                           | ppm             |                | 4           | <br> |
| Boron                     | ppm             | □0             | <b>0</b>    | <br> |

## Diagnosis

We advise that you check for the source of water entry. The oil change at the time of sampling has been noted. We recommend an early resample to monitor this condition. Gear wear is indicated. There is a moderate concentration of water present in the oil. The condition of the oil is acceptable for the time in service.