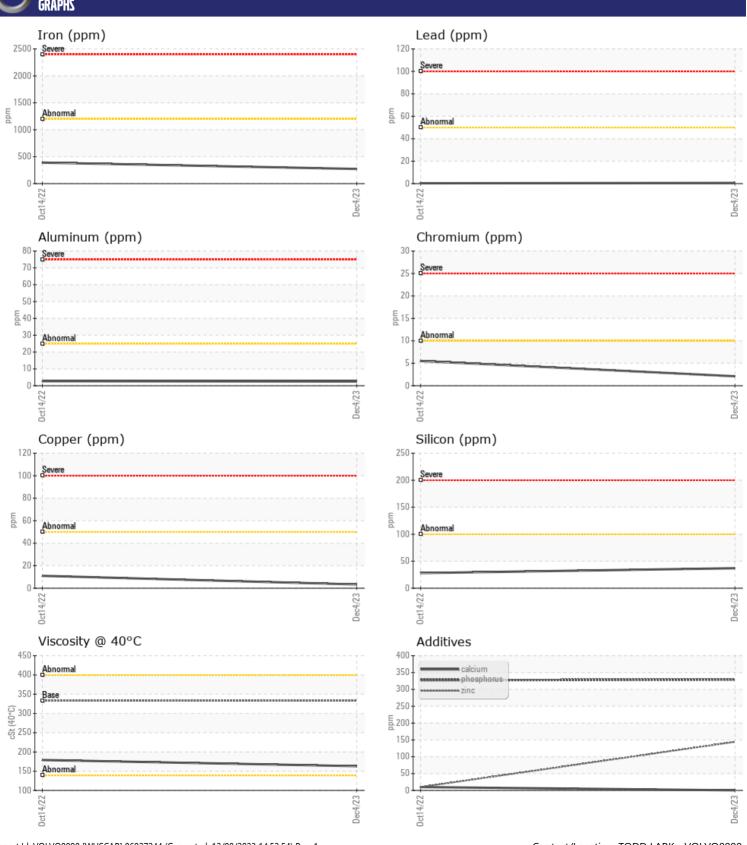

## CONSTRUCTION EQUIPMENT VOLVO EC480E 314844 - RIGHT SWING DRIVE

Sample No: VCP422311

Oil Type: VOLVO PREMIUM GEAR OIL 85W-140 GL-5

Job No:

| VOLVO         |              |             |             |      |
|---------------|--------------|-------------|-------------|------|
| SAMPLE        | INFORMATION  |             |             |      |
| Sample Number | <del>-</del> | VCP422311   | VCP348366   | <br> |
| Sample Date   |              | 04 Dec 2023 | 14 Oct 2022 | <br> |
| Machine Hours |              | 2613        | 528         | <br> |
| Oil Hours     |              | 0           | 0           | <br> |
| Oil Changed   |              | Changed     | Changed     | <br> |
| Sample Status |              | NORMAL      | NORMAL      | <br> |
|               |              |             |             |      |
| VOLVO         | DITION       |             |             |      |
| OIL CON       | DITION       |             |             |      |
| Visc @ 40°C   | cSt          | <b>163</b>  | <b>179</b>  | <br> |
|               |              |             |             |      |
| LUNTAR        | MINATION     |             |             |      |
|               |              |             |             |      |
| Water         | %            | NEG         | NEG         | <br> |
| Silicon       | ppm          | ■37         | ■28         | <br> |
| Sodium        | ppm          | ■0          | <b>0</b>    | <br> |
| Potassium     | ppm          | <b>2</b>    | <b>0</b>    | <br> |
| VOLVO         |              |             |             |      |
| WEAR N        | AFTALS       |             |             |      |
| Iron          |              | <b>272</b>  | □390        | <br> |
| Copper        | ppm          | ■3          | 11          | <br> |
| Lead          | ppm          | <b>=</b> <1 | <b>=</b> <1 | <br> |
| Tin           |              | ■0          | <1          | <br> |
| Aluminum      | ppm          | ■2          | 3           | <br> |
| Chromium      | ppm          | <b>2</b>    | 6           | <br> |
| Molybdenum    |              | <b>=</b> <1 | < 1         | <br> |
| Nickel        | ppm          | ■<1<br>■<1  | 0           | <br> |
| Titanium      | ppm          | 0           | <1          | <br> |
| Silver        | ppm          | 0           | 0           | <br> |
| Manganese     | ppm          | <b>4</b>    | <u></u> 5   | <br> |
|               | ppm          | 0           | 0           |      |
| Vanadium      | ppm          | U           | U           | <br> |
| VOLVO         |              |             |             | <br> |
| ADDITIV       | /ES          |             |             |      |
| Calcium       | ppm          | <b></b>     | <b>1</b> 0  | <br> |
| Magnesium     | ppm          | 0           | 0           | <br> |
| Zinc          | ppm          | ■144        | <b>1</b> 0  | <br> |
| Phosphorus    | ppm          | ■329        | 327         | <br> |
| Barium        | ppm          | 0           | <u>5</u> 5  | <br> |
| Boron         | ppm          | 0           | 0           | <br> |
| DOTOTI        | PPIII        |             |             |      |

#### Diagnosis

Resample at the next service interval to monitor. All component wear rates are normal. There is no indication of any contamination in the oil. The condition of the oil is acceptable for the time in service.