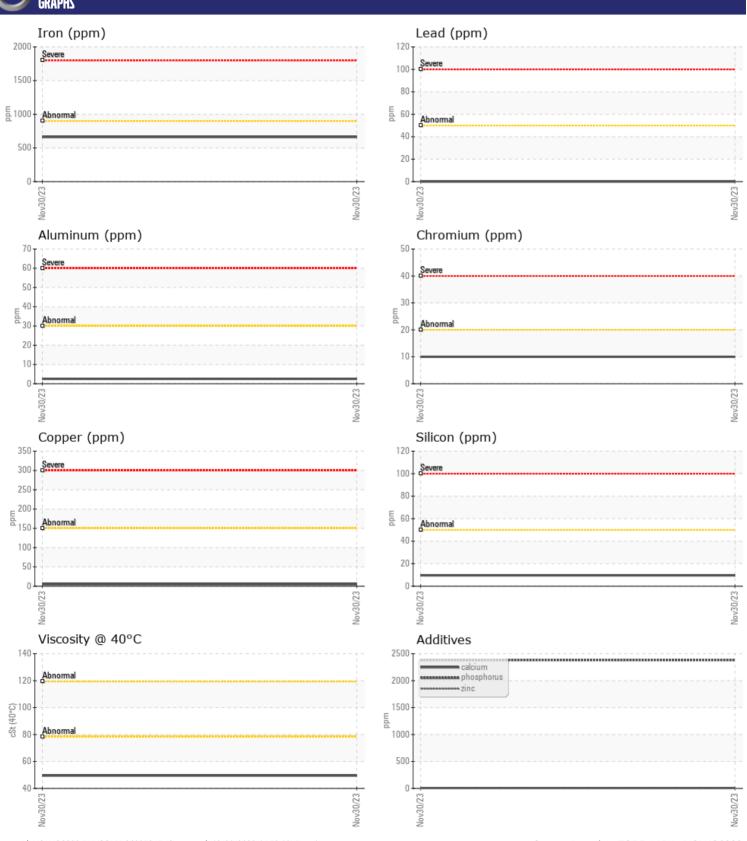

# CONSTRUCTION EQUIPMENT SPM634853-10 VOLVO A40G 352237 - FRONT AXLE

Sample No: VCP422305

Oil Type: NOT GIVEN

Job No: SPM634853-10

| VOLVO         |                |               |      |  |
|---------------|----------------|---------------|------|--|
|               | INFORMATION    |               |      |  |
| Sample Number | - <del>-</del> | VCP422305     | <br> |  |
| Sample Date   |                | 30 Nov 2023   | <br> |  |
| Machine Hours |                | 0             | <br> |  |
| Oil Hours     |                | 0             | <br> |  |
| Oil Changed   |                | N/A           | <br> |  |
| Sample Status |                | NORMAL        | <br> |  |
|               |                |               |      |  |
| OIL COND      | DITION         |               |      |  |
| Visc @ 40°C   | cSt            | <b>49.5</b>   | <br> |  |
|               |                |               |      |  |
| VOLVO         | INIATION       |               |      |  |
| CONTAM        | INA I IUN      |               |      |  |
| Water         | %              | NEG           | <br> |  |
| Silicon       | ppm            | <b>10</b>     | <br> |  |
| Sodium        | ppm            | <b>■&lt;1</b> | <br> |  |
| Potassium     | ppm            | <b>4</b>      | <br> |  |
|               |                |               |      |  |
| WEAR M        | ETALS          |               |      |  |
| Iron          | ppm            | <b>662</b>    | <br> |  |
| Copper        | ppm            | <b>5</b>      | <br> |  |
| Lead          | ppm            | <b>0</b>      | <br> |  |
| Tin           | ppm            | <b>■</b> 0    | <br> |  |
| Aluminum      | ppm            | <b>2</b>      | <br> |  |
| Chromium      | ppm            | <b>10</b>     | <br> |  |
| Molybdenum    | ppm            | 7             | <br> |  |
| Nickel        | ppm            | <b>2</b>      | <br> |  |
| Titanium      | ppm            | 0             | <br> |  |
| Silver        | ppm            | 0             | <br> |  |
| Manganese     | ppm            | 20            | <br> |  |
| Vanadium      | ppm            | 0             | <br> |  |
|               |                |               |      |  |
| ADDITIV       | FC             |               | <br> |  |
|               |                |               |      |  |
| Calcium       | ppm            | 6             | <br> |  |
| Magnesium     | ppm            | 0             | <br> |  |
| Zinc          | ppm            | 0             | <br> |  |
| Phosphorus    | ppm            | 2383          | <br> |  |
| Barium        | ppm            | 0             | <br> |  |
| Boron         | ppm            | 233           | <br> |  |