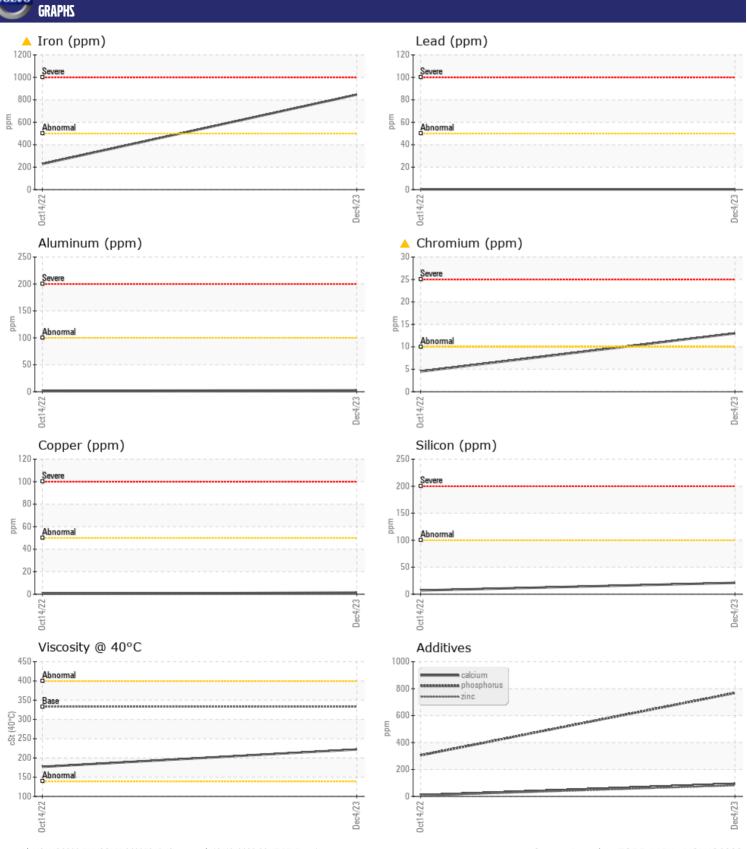

## CONSTRUCTION EQUIPMENT VOLVO EC480E 314844 - RIGHT FINAL DRIVE

Sample No: VCP422309

Oil Type: VOLVO PREMIUM GEAR OIL 85W-140 GL-5

Job No:

| SAMPI F       | INFORMATIO | V            |              |      |
|---------------|------------|--------------|--------------|------|
| Sample Number |            | VCP422309    | VCP389979    | <br> |
|               |            | 04 Dec 2023  |              |      |
| Sample Date   |            |              | 14 Oct 2022  | <br> |
| Machine Hours |            | 2613         | 528          | <br> |
| Oil Hours     |            | 0            | 0            | <br> |
| Oil Changed   |            | Changed      | Changed      | <br> |
| Sample Status |            | ABNORMAL     | NORMAL       | <br> |
| VOLVO         |            |              |              |      |
| OIL CON       | DITION     |              |              |      |
| Visc @ 40°C   | cSt        | <b>222</b>   | □177         | <br> |
|               |            |              |              |      |
| TONTAL        | AINATION   |              |              |      |
| _             | MINATION   |              |              |      |
| Water         | %          | ■0.086       | NEG          | <br> |
| Silicon       | ppm        | <b>2</b> 1   | <b>7</b>     | <br> |
| Sodium        | ppm        | ■0           | □0           | <br> |
| Potassium     | ppm        | <b>■</b> 2   | 0            | <br> |
|               |            |              |              |      |
| WEAR N        | AFTALS     |              |              |      |
| Iron          |            | <u> </u>     | <b>□</b> 229 | <br> |
| Copper        | ppm        | <b>1</b>     | <1           | <br> |
| Lead          |            | <b>1</b> <1  | < 1          | <br> |
| Tin           | ppm        | <b>0</b>     | 0            | <br> |
| Aluminum      | ppm        | <b>2</b>     | <b>1</b> 2   | <br> |
| Chromium      | ppm        | <u>■</u> 2   | <b>4</b>     | <br> |
| Molybdenum    | ppm        | <u> </u>     | <1           | <br> |
| Nickel        | ppm        | <b>■</b> <1  | 0            | <br> |
| Titanium      | ppm        | <1           | <1           | <br> |
| Silver        | ppm        | <b>1</b> 0   | 0            | <br> |
| Manganese     | ppm        | <b>■</b> 8   | <u>5</u>     | <br> |
| _             | ppm        | 0            | 0            | <br> |
| Vanadium      | ppm        | U            | U            | <br> |
| VOLVO         |            |              |              |      |
| ADDITIV       | ES         |              |              |      |
| Calcium       | ppm        | <b>9</b> 4   | <b>8</b>     | <br> |
| Magnesium     | ppm        | ■30          | 0            | <br> |
| Zinc          | ppm        | <b>81</b>    | □6           | <br> |
| Phosphorus    | ppm        | <b>768</b>   | ■305         | <br> |
| Barium        | ppm        | <b>0</b>     | <b>2</b>     | <br> |
| Boron         | ppm        | <b>■</b> 109 | 0            | <br> |
|               |            |              |              |      |

## Diagnosis

The oil change at the time of sampling has been noted. Resample at the next service interval to monitor. Gear wear is indicated. There is no indication of any contamination in the oil. The condition of the oil is acceptable for the time in service.