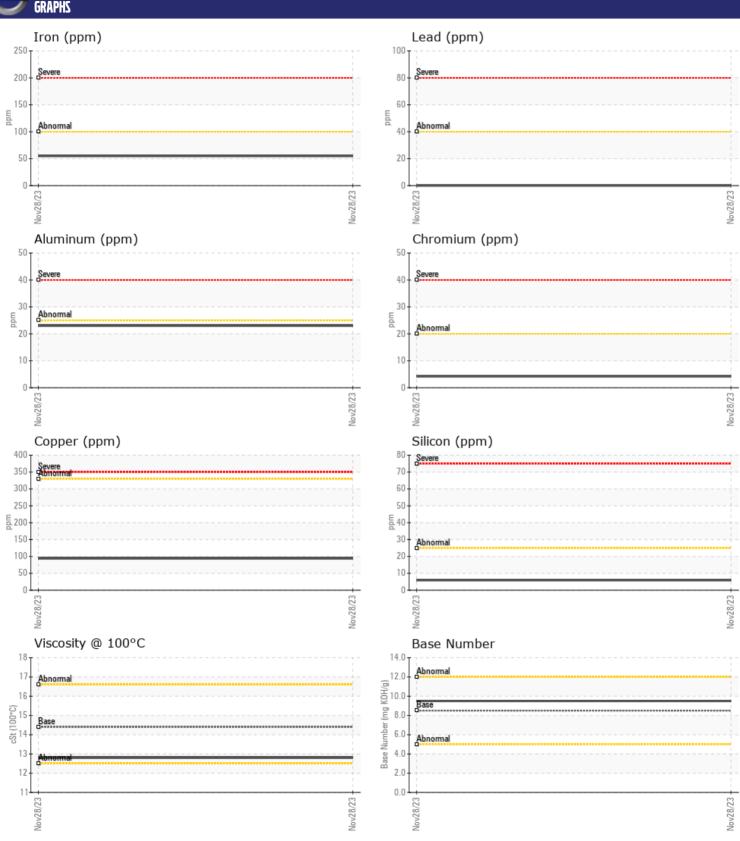

## CONSTRUCTION EQUIPMENT RYAN GOLF VOLVO A40G 352909 - DIESEL ENGINE

Sample No: VCP431824

Oil Type: DIESEL ENGINE OIL SAE 15W40

Job No: RYAN GOLF

| VOLVO            | MENDMATION |             |      |  |
|------------------|------------|-------------|------|--|
|                  | NFORMATION |             |      |  |
| Sample Number    |            | VCP431824   | <br> |  |
| Sample Date      |            | 28 Nov 2023 | <br> |  |
| Machine Hours    |            | 3745        | <br> |  |
| Oil Hours        |            | 0           | <br> |  |
| Oil Changed      |            | N/A         | <br> |  |
| Sample Status    |            | NORMAL      | <br> |  |
|                  |            |             |      |  |
| OIL CONDI        | TION       |             |      |  |
| Visc @ 100°C     | cSt        | <b>12.8</b> | <br> |  |
| Base Number (BN) | ma KOH/a   | ■9.5        | <br> |  |
| Oxidation (PA)   | %          | 80          | <br> |  |
|                  |            |             |      |  |
| VOLVO            | 1571011    |             |      |  |
| CONTAMI          | NATION     |             |      |  |
| Water            | %          | NEG         | <br> |  |
| Soot %           | %          | ■ 0.3       | <br> |  |
| Nitration (PA)   | %          | 63          | <br> |  |
| Sulfation (PA)   | %          | 61          | <br> |  |
| Glycol           | %          | NEG         | <br> |  |
| Fuel             | %          | <1.0        | <br> |  |
| Silicon          | ppm        | <b>6</b>    | <br> |  |
| Sodium           | ppm        | <b>6</b>    | <br> |  |
| Potassium        | ppm        | <b>■</b> 53 | <br> |  |
|                  |            |             |      |  |
| VOLVO            | TALC       |             |      |  |
| WEAR ME          | IMT2       |             |      |  |
| Iron             | ppm        | ■ 55        | <br> |  |
| Copper           | ppm        | <b>94</b>   | <br> |  |
| Lead             | ppm        | <b>■</b> 0  | <br> |  |
| Tin              | ppm        | <b>2</b>    | <br> |  |
| Aluminum         | ppm        | <b>23</b>   | <br> |  |
| Chromium         | ppm        | <b>4</b>    | <br> |  |
| Molybdenum       | ppm        | <b>62</b>   | <br> |  |
| Nickel           | ppm        | <b>0</b>    | <br> |  |
| Titanium         | ppm        | <b>0</b>    | <br> |  |
| Silver           | ppm        | <b>0</b>    | <br> |  |
| Manganese        | ppm        | <b>2</b>    | <br> |  |
| Vanadium         | ppm        | 0           | <br> |  |
|                  |            |             |      |  |
| ADDITIVE         | 2          |             |      |  |
| Calcium          | ppm        | <b>1274</b> | <br> |  |
| Magnesium        | ppm        | <b>863</b>  | <br> |  |
| Zinc             | ppm        | <b>1150</b> | <br> |  |
| ZIIIC            | phili      | 113U        | <br> |  |

## Diagnosis

Resample at the next service interval to monitor. All component wear rates are normal. Elevated aluminum (AI) and/or lead (Pb) and potassium (K) levels in your metals analysis are likely a result of solder flux release into the lubricant and is common on new equipment/components. There is no indication of any contamination in the oil. The BN result indicates that there is suitable alkalinity remaining in the oil. The condition of the oil is suitable for further service.