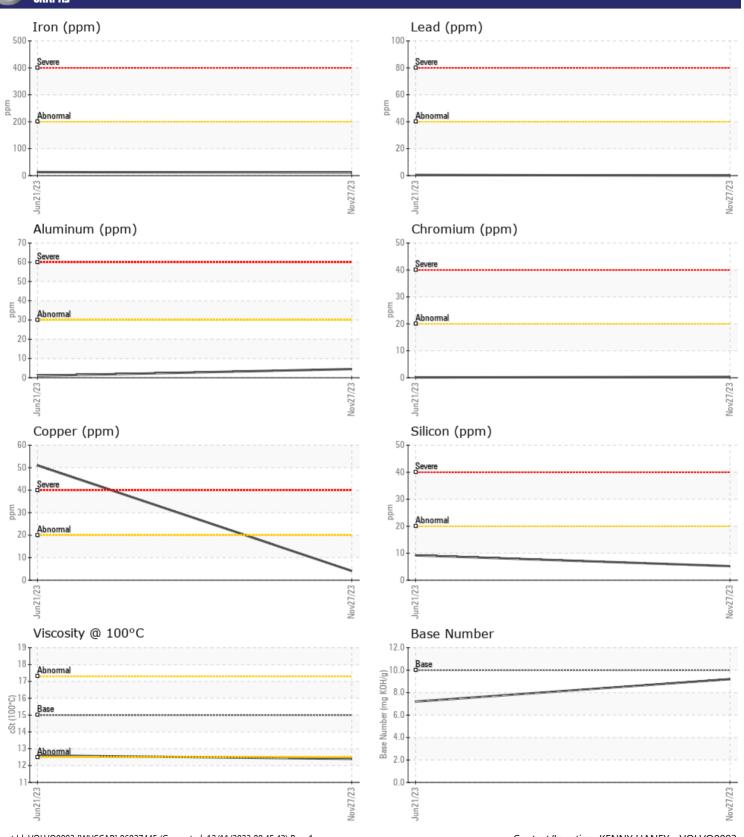

## **CONSTRUCTION EQUIPMENT**

PASCO EXCAVATION VOLVO L 150H 7073 - DIESEL ENGINE

Sample No: VCP440795

Oil Type: VOLVO ULTRA DIESEL ENGINE OIL 15W40 VDS-3

Job No: PASCO EXCAVATION

| VOLVO            | JEODMATION. |                |             |      |
|------------------|-------------|----------------|-------------|------|
|                  | FORMATION   |                |             |      |
| Sample Number    |             | VCP440795      | VCP392706   | <br> |
| Sample Date      |             | 27 Nov 2023    | 21 Jun 2023 | <br> |
| Machine Hours    |             | 3056           | 2043        | <br> |
| Oil Hours        |             | 0              | 500         | <br> |
| Oil Changed      |             | N/A            | Changed     | <br> |
| Sample Status    |             | NORMAL         | NORMAL      | <br> |
| VOLVO            |             |                |             |      |
| OIL CONDI        | TION        |                |             |      |
| /isc @ 100°C     | cSt         | <b>12.4</b>    | <b>12.6</b> | <br> |
| Base Number (BN) |             | 9.2            | 7.2         |      |
| Oxidation (PA)   | %           | 79             | 86          | <br> |
| JAIGATION (FA)   | 70          | 7.5            | 00          |      |
| VOLVO            |             |                |             |      |
| CONTAMIN         | MATION      |                |             |      |
| Water            | %           | NEG            | NEG         | <br> |
| Soot %           | %           | ■ 0.2          | 0.2         | <br> |
| Nitration (PA)   | %           | 63             | 83          | <br> |
| Sulfation (PA)   | %           | 58             | 64          | <br> |
| Glycol           | %           | NEG            | 0.0         | <br> |
| -<br>Fuel        | %           | <1.0           | <1.0        | <br> |
| Silicon          | ppm         | <b>5</b>       | <b>■</b> 9  | <br> |
| Sodium           | ppm         | ■3             | <b>4</b>    | <br> |
| Potassium        | ppm         | <b>5</b>       | <b>0</b>    | <br> |
| VOLVO            |             |                |             |      |
| WEAR ME          | ΖΑΙΣ        |                |             |      |
| _                |             |                | <u> </u>    |      |
| ron              | ppm         | <b>11</b>      | <b>1</b> 3  | <br> |
| Copper           | ppm         | ■4             | ■51         | <br> |
| _ead             | ppm         | ■0             | <b>-</b> <1 | <br> |
| Γin              | ppm         | <b></b>        | <b>1</b>    | <br> |
| Aluminum         | ppm         | <b>4</b>       | <b>1</b>    | <br> |
| Chromium         | ppm         | <b>■ &lt;1</b> | <b>-</b> <1 | <br> |
| Molybdenum       | ppm         | <b>7</b> 1     | <b>5</b> 2  | <br> |
| Nickel           | ppm         | ■0             | <b>2</b>    | <br> |
| Titanium         | ppm         | 0              | <1          | <br> |
| Silver           | ppm         | ■0             | <b>0</b>    | <br> |
| Manganese        | ppm         | <b>■</b> <1    | <b>1</b>    | <br> |
| Vanadium         | ppm         | 0              | <1          | <br> |
|                  |             |                |             | <br> |
| ADDITIVES        | 7           |                |             |      |
| _                |             | <b>1179</b>    | m 1761      | <br> |
| Calcium          | ppm         | _              | 1761        |      |
| Magnesium        | ppm         | ■850           | ■484        | <br> |

## Diagnosis

Resample at the next service interval to monitor. All component wear rates are normal. There is no indication of any contamination in the oil. The BN result indicates that there is suitable alkalinity remaining in the oil. The condition of the oil is suitable for further service.