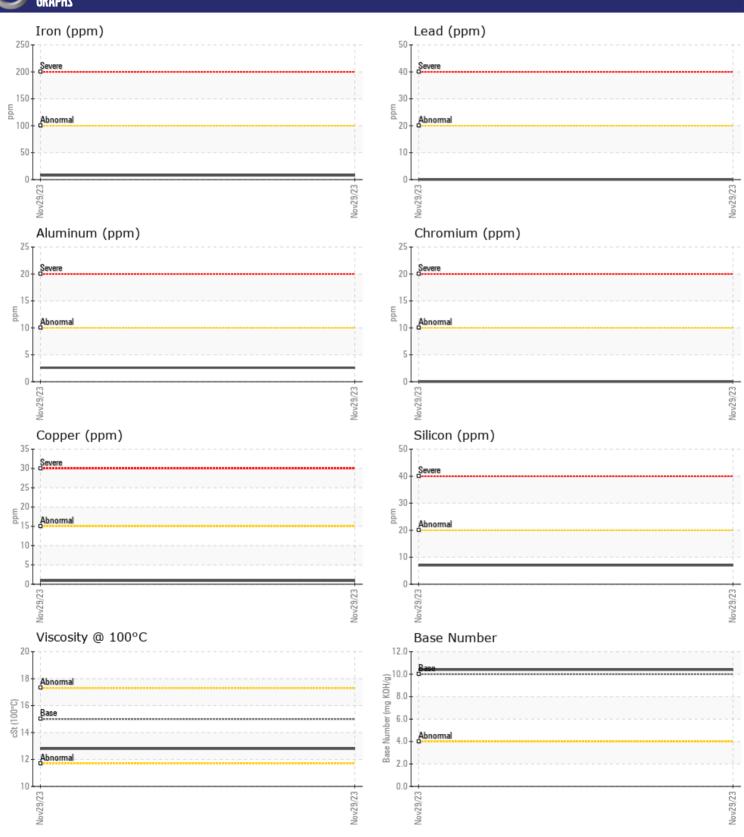

IPMENT**

624964 COVANTA VOLVO L90H 624964 - DIESEL ENGINE

Sample No: VCP440733

Oil Type: VOLVO ULTRA DIESEL ENGINE OIL 15W40 VDS-3

**Job No:** 624964 COVANTA





### ALTA EQUIPMENT/FLAGLER EQUIPMENT LLC

9601 BOGGY CREEK RD ORLANDO, FL US 32824 Contact: Robert LaPlante robert.laplante@altg.com T: (407)508-9736 F: (407)659-8720

#### Diagnosis

Resample at the next service interval to monitor. All component wear rates are normal. There is no indication of any contamination in the oil. The BN result indicates that there is suitable alkalinity remaining in the oil. The condition of the oil is suitable for further service.

Depot:VOLVO0096Unique No:10777255Signed:Don BaldridgeReport Date:09 Dec 2023

ppm

ppm

**0** 

**1** 

Barium

Boron



# **CONSTRUCTION EQUIPMENT**





#### GRAPH