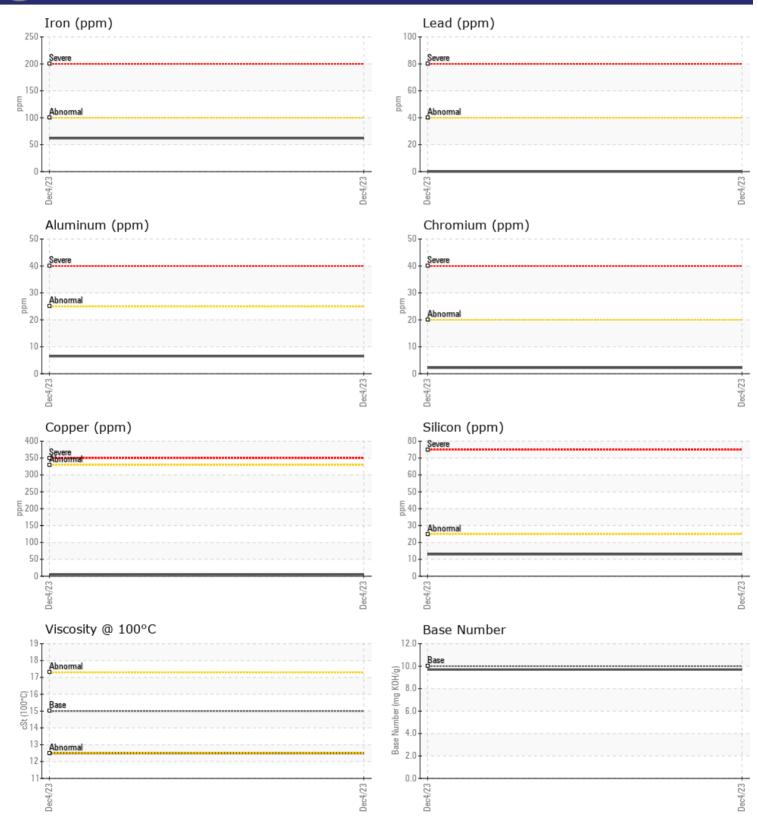

|                  | FORMATION |                |      |  |
|------------------|-----------|----------------|------|--|
| Sample Number    |           | VCP429006      | <br> |  |
| Sample Date      |           | 04 Dec 2023    | <br> |  |
| Machine Hours    |           | 7966           | <br> |  |
| Oil Hours        |           | 1000           | <br> |  |
| Oil Changed      |           | Changed        | <br> |  |
| Sample Status    |           | NORMAL         | <br> |  |
| Sumple Status    |           | NORMAL         |      |  |
| OIL CONDI        | TION      |                |      |  |
| Visc @ 100°C     | cSt       | 12.5           | <br> |  |
| Base Number (BN) | mg KOH/g  | 9.7            | <br> |  |
| Oxidation (PA)   | %         | 74             | <br> |  |
|                  |           |                |      |  |
| CONTAMIN         |           |                |      |  |
| CONTAMIN         |           |                |      |  |
| Water            | %         | NEG            | <br> |  |
| Soot %           | %         | 0.3            | <br> |  |
| Nitration (PA)   | %         | 55             | <br> |  |
| Sulfation (PA)   | %         | 60             | <br> |  |
| Glycol           | %         | NEG            | <br> |  |
| Fuel             | %         | <1.0           | <br> |  |
| Silicon          | ppm       | <b>1</b> 3     | <br> |  |
| Sodium           | ppm       | 5              | <br> |  |
| Potassium        | ppm       | 0              | <br> |  |
|                  |           |                |      |  |
| WEAR ME          | TALS      |                |      |  |
| Iron             | ppm       | 62             | <br> |  |
| Copper           | ppm       | 6              | <br> |  |
| Lead             | ppm       | 0              | <br> |  |
| Tin              | ppm       | 0              | <br> |  |
| Aluminum         | ppm       | 6              | <br> |  |
| Chromium         | ppm       | 2              | <br> |  |
| Molybdenum       | ppm       | 63             | <br> |  |
| Nickel           | ppm       | 0              | <br> |  |
| Titanium         | ppm       | 0              | <br> |  |
| Silver           | ppm       | 3              | <br> |  |
| Manganese        | ppm       | <br><b></b> <1 | <br> |  |
| Vanadium         | ppm       | 0              | <br> |  |
|                  |           |                |      |  |
| VOLVO            |           |                |      |  |
|                  |           |                |      |  |
| Calcium          | ppm       | <b>1178</b>    | <br> |  |
| Magnesium        | ppm       | 961            | <br> |  |
| Zinc             | ppm       | <b>1294</b>    | <br> |  |
| Phosphorus       | ppm       | <b>1041</b>    | <br> |  |
| Barium           | ppm       | 0              | <br> |  |
| Dawaw            |           | - 4            |      |  |

### Diagnosis

Resample at the next service interval to monitor.All component wear rates are normal. There is no indication of any contamination in the oil. The BN result indicates that there is suitable alkalinity remaining in the oil. The condition of the oil is suitable for further service.