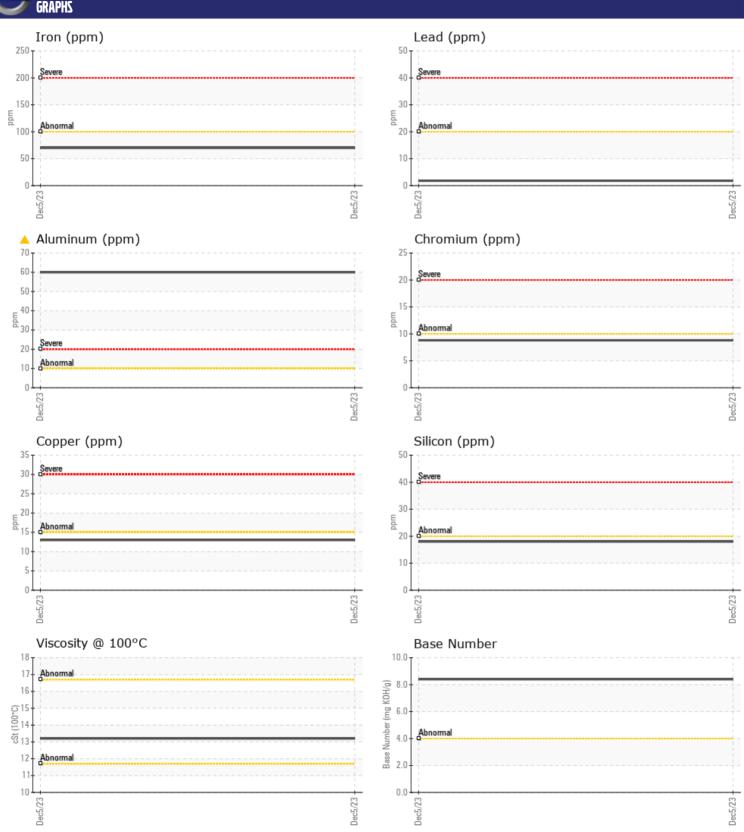

# CONSTRUCTION EQUIPMENT VOLVO L60H 622817 - DIESEL ENGINE

Sample No: VCP0007947
Oil Type: NOT GIVEN

Job No:

| VOLVO                 | VEODMATION |                 |  |  |  |
|-----------------------|------------|-----------------|--|--|--|
|                       | NFORMATION |                 |  |  |  |
| Sample Number         |            | VCP0007947      |  |  |  |
| Sample Date           |            | 05 Dec 2023     |  |  |  |
| Machine Hours         |            | 1612            |  |  |  |
| Oil Hours             |            | 1612            |  |  |  |
| Oil Changed           |            | N/A             |  |  |  |
| Sample Status         |            | ABNORMAL        |  |  |  |
| VOLVO                 |            |                 |  |  |  |
| OIL CONDI             | TION       |                 |  |  |  |
| Visc @ 100°C          | cSt        | <b>13.2</b>     |  |  |  |
| Base Number (BN)      |            | 8.4             |  |  |  |
| Oxidation (PA)        | %          | 80              |  |  |  |
| Oxidation (i A)       | 70         | 00              |  |  |  |
| VOLVO                 |            |                 |  |  |  |
| CONTAMIN              | NATION     |                 |  |  |  |
| Water                 | %          | NEG             |  |  |  |
| Soot %                | %          | ■ 0.4           |  |  |  |
| Nitration (PA)        | %          | 75              |  |  |  |
| Sulfation (PA)        | %          | 60              |  |  |  |
| Glycol                | %          | NEG             |  |  |  |
| Fuel                  | %          | <1.0            |  |  |  |
| Silicon               | ppm        | <b>■18</b>      |  |  |  |
| Sodium                | ppm        | <b>4</b>        |  |  |  |
| Potassium             | ppm        | <b>1</b>        |  |  |  |
|                       |            |                 |  |  |  |
| WEAR METALS           |            |                 |  |  |  |
| _                     |            |                 |  |  |  |
| Iron                  | ppm        | <b>□</b> 70     |  |  |  |
| Copper                | ppm        | <b>■13</b>      |  |  |  |
| Lead                  | ppm        | <b>2</b>        |  |  |  |
| Tin                   | ppm        | <b>4</b>        |  |  |  |
| Aluminum              | ppm        | <u>^</u> 60     |  |  |  |
| Chromium              | ppm        | <b>9</b>        |  |  |  |
| Molybdenum            | ppm        | <b>42</b>       |  |  |  |
| Nickel<br>Titanium    | ppm        | □<1<br><1       |  |  |  |
| Silver                | ppm        |                 |  |  |  |
|                       | ppm        | <b>□</b> 0<br>6 |  |  |  |
| Manganese<br>Vanadium | ppm        | <1              |  |  |  |
| variaululli           | ppm        | <b>~1</b>       |  |  |  |
| VOLVO                 |            |                 |  |  |  |
| ADDITIVE:             | 2          |                 |  |  |  |
| Calcium               | ppm        | ■1720           |  |  |  |
| Magnesium             | ppm        | <b>613</b>      |  |  |  |
| Zinc                  | ppm        | <b>1275</b>     |  |  |  |
| Phosphorus            | ppm        | ■1050           |  |  |  |
| Barium                | ppm        | ■0              |  |  |  |
| Boron                 | ppm        | <b>27</b>       |  |  |  |
|                       |            | _               |  |  |  |

### Diagnosis

No corrective action is recommended at this time. Resample at the next service interval to monitor. The aluminum level is abnormal. All other component wear rates are normal. There is no indication of any contamination in the oil. The BN result indicates that there is suitable alkalinity remaining in the oil. The condition of the oil is acceptable for the time in service.