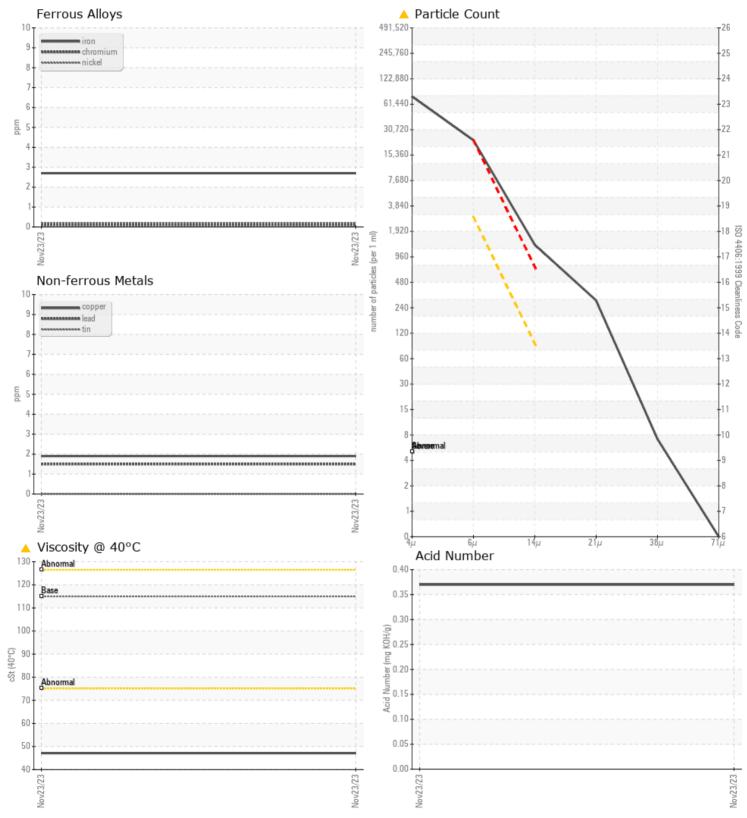

| Water             | %   | NEG           | <br> |  |
|-------------------|-----|---------------|------|--|
| Particles >4µm    |     | 65544         | <br> |  |
| Particles >6µm    |     | 🔺 19967       | <br> |  |
| Particles >14µm   |     | <b>A</b> 1170 | <br> |  |
| ISO 4406:1999 (c) |     | 23/21/17      | <br> |  |
| Silicon           | ppm | 3             | <br> |  |
| Sodium            | ppm | 0             | <br> |  |
| Potassium         | ppm | <b></b> <1    | <br> |  |

## Diagnosis

We recommend you service the filters on this component. Resample at the next service interval to monitor.All component wear rates are normal. There is a high amount of particulates present in the oil. The oil viscosity is lower than normal. This plus the additive levels indicates the addition of a different brand, or type of oil. Confirm oil type. The AN level is acceptable for this fluid.