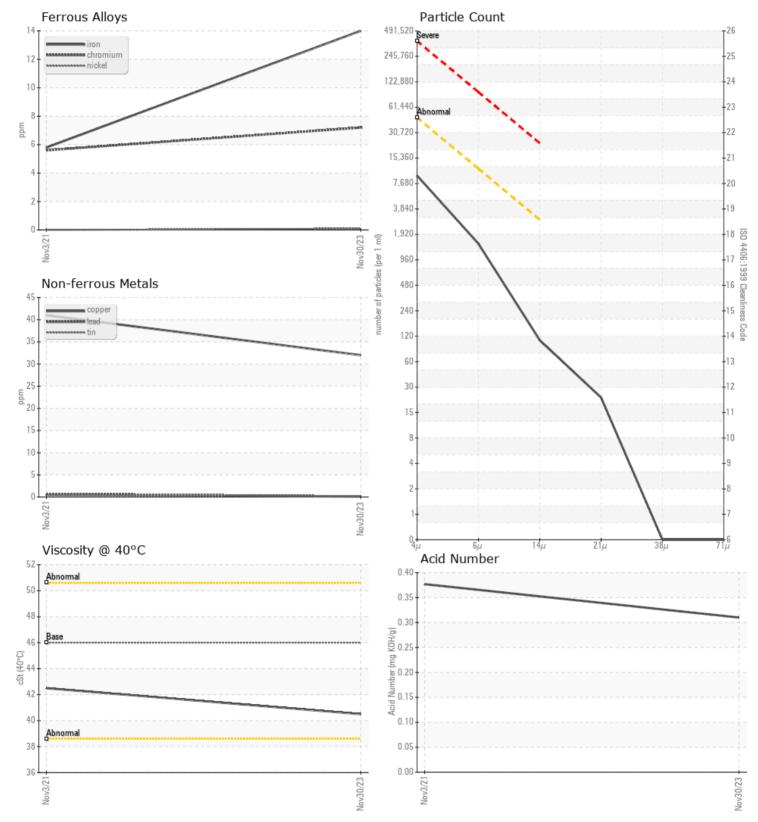

## SAMPLE INFORMATION

VOLVO

| Sample Number    | -        | VCP409438   | VCP320871   |  |  |  |
|------------------|----------|-------------|-------------|--|--|--|
| Sample Date      |          | 30 Nov 2023 | 03 Nov 2021 |  |  |  |
| Machine Hours    |          | 5964        | 3986        |  |  |  |
| Oil Hours        |          | 2000        | 3000        |  |  |  |
| Oil Changed      |          | Changed     | Changed     |  |  |  |
| Sample Status    |          | NORMAL      | NORMAL      |  |  |  |
|                  |          |             |             |  |  |  |
| OIL CONDI        | TION     |             |             |  |  |  |
| Visc @ 40°C      | cSt      | <b>40.5</b> | 42.5        |  |  |  |
| Acid Number (AN) | mg KOH/g | 0.31        | 0.377       |  |  |  |
|                  |          |             |             |  |  |  |
| VOLVO            |          |             |             |  |  |  |

CONTAMINATION NEG NEG Water % 8285 Particles >4µm 29517 Particles >6µm 1307 511 Particles >14µm 95 12 ISO 4406:1999 (c) 20/18/14 22/16/11 Silicon ppm 2 0 Sodium ppm 0 < 1 0 Potassium ppm 1

## 🎾 WEAR METALS

| Iron       | ppm | <b>1</b> 4 | 6   | <br> |
|------------|-----|------------|-----|------|
| Copper     | ppm | 32         | 41  | <br> |
| Lead       | ppm | □ <1       | <1  | <br> |
| Tin        | ppm |            | <1  | <br> |
| Aluminum   | ppm | □ <1       | < 1 | <br> |
| Chromium   | ppm | 7          | 6   | <br> |
| Molybdenum | ppm | □ <1       | <1  | <br> |
| Nickel     | ppm |            | 0   | <br> |
| Titanium   | ppm | 0          | <1  | <br> |
| Silver     | ppm | 0          | 0   | <br> |
| Manganese  | ppm | 0          | <1  | <br> |
| Vanadium   | ppm | 0          | 0   | <br> |

VOLVO

| ADDITIVES  |     |     |     |  |  |  |  |
|------------|-----|-----|-----|--|--|--|--|
| Calcium    | ppm | 26  | 48  |  |  |  |  |
| Magnesium  | ppm |     | 0   |  |  |  |  |
| Zinc       | ppm | 275 | 358 |  |  |  |  |
| Phosphorus | ppm | 339 | 408 |  |  |  |  |
| Barium     | ppm | 0   | 0   |  |  |  |  |
| Boron      | ppm | 0   | 2   |  |  |  |  |

## Diagnosis

Resample at the next service interval to monitor.All component wear rates are normal. The amount and size of particulates present in the system are acceptable. There is no indication of any contamination in the oil. The AN level is acceptable for this fluid. The condition of the oil is suitable for further service.