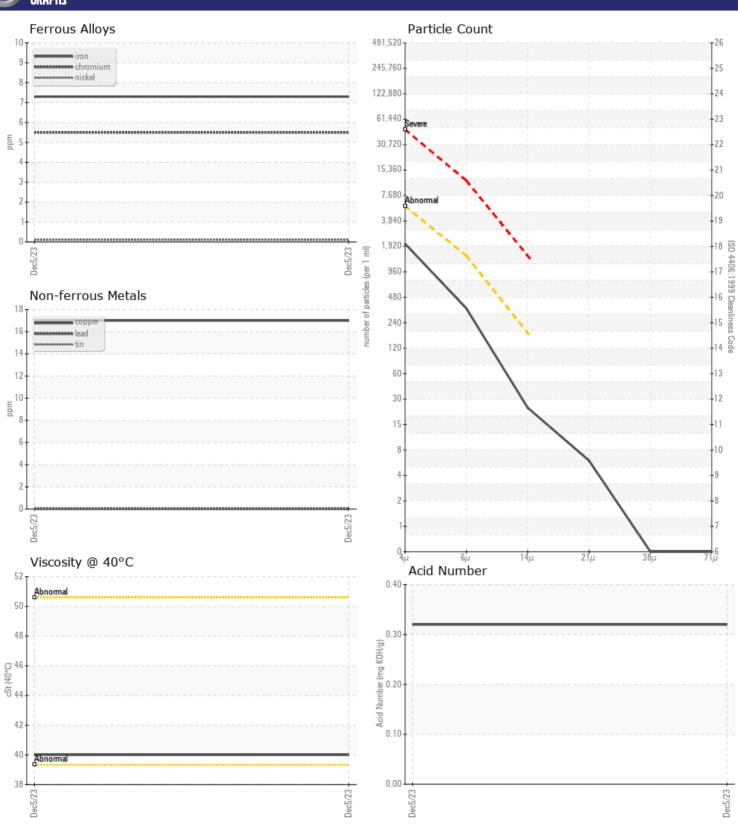

# CONSTRUCTION EQUIPMENT VOLVO 310620 - HYDRAULIC SYSTEM

Sample No: VCP0007934
Oil Type: NOT GIVEN

Job No:

| 70D 110.          |                |               |      |  |
|-------------------|----------------|---------------|------|--|
|                   |                |               |      |  |
| VOLVO             |                |               |      |  |
| SAMPLE I          | NFORMATION     |               |      |  |
| Sample Number     | - <del>-</del> | VCP0007934    | <br> |  |
| Sample Date       |                | 05 Dec 2023   | <br> |  |
| Machine Hours     |                | 5999          | <br> |  |
| Oil Hours         |                | 5999          | <br> |  |
| Oil Changed       |                | N/A           | <br> |  |
| Sample Status     |                | NORMAL        | <br> |  |
|                   |                |               |      |  |
| OIL COND          | ITION          |               |      |  |
|                   |                |               |      |  |
| Visc @ 40°C       | cSt            | <b>40.0</b>   | <br> |  |
| Acid Number (AN)  | mg KOH/g       | ■ 0.32        | <br> |  |
| VOLVO             |                |               |      |  |
| CONTAMI           | NATION         |               |      |  |
| Water             | %              | NEG           | <br> |  |
| Particles >4µm    | 70             | <b>■ 1805</b> | <br> |  |
| Particles >6µm    |                | <b>312</b>    | <br> |  |
| Particles > 14µm  |                | <b>21</b>     | <br> |  |
| ISO 4406:1999 (c) |                | 18/15/12      |      |  |
| Silicon           | ppm            | □ 10          | <br> |  |
| Sodium            | ppm            | <b>0</b>      | <br> |  |
| Potassium         | ppm            | <b>□</b> <1   | <br> |  |
| 1 otassiai ii     | ррш            |               |      |  |
| VOLVO             |                |               |      |  |
| WEAR ME           | ETALS          |               |      |  |
| Iron              | ppm            | <b>□</b> 7    | <br> |  |
| Copper            | ppm            | <b>17</b>     | <br> |  |
| Lead              | ppm            | <b>0</b>      | <br> |  |
| Tin               | ppm            | <b>■</b> <1   | <br> |  |
| Aluminum          | ppm            | <b>■</b> 4    | <br> |  |
| Chromium          | ppm            | <b>6</b>      | <br> |  |
| Molybdenum        | ppm            | 1             | <br> |  |
| Nickel            | ppm            | <b>■&lt;1</b> | <br> |  |
| Titanium          | ppm            | <1            | <br> |  |
| Silver            | ppm            | 0             | <br> |  |
| Manganese         | ppm            | 0             | <br> |  |
| Vanadium          | ppm            | 0             | <br> |  |
|                   |                |               | <br> |  |
| ADDITIVE          | 2              |               |      |  |
| Calcium           | ppm            | 78            | <br> |  |
| Magnesium         | ppm            | 10            | <br> |  |
| Zinc              | ppm            | 427           | <br> |  |
| Phosphorus        | ppm            | 337           | <br> |  |
| Barium            | ppm            | 0             | <br> |  |
| Boron             | ppm            | 0             | <br> |  |
|                   |                |               |      |  |

## Diagnosis

Resample at the next service interval to monitor. The fluid was not specified, however, a fluid match indicates that this fluid is ISO 46 AW Hydraulic Oil. Please confirm the oil type and grade, and specify the brand of the oil on your next sample. All component wear rates are normal. The system cleanliness is acceptable for your target ISO 4406 cleanliness code. The system and fluid cleanliness is acceptable. The AN level is acceptable for this fluid. The condition of the oil is suitable for further service.