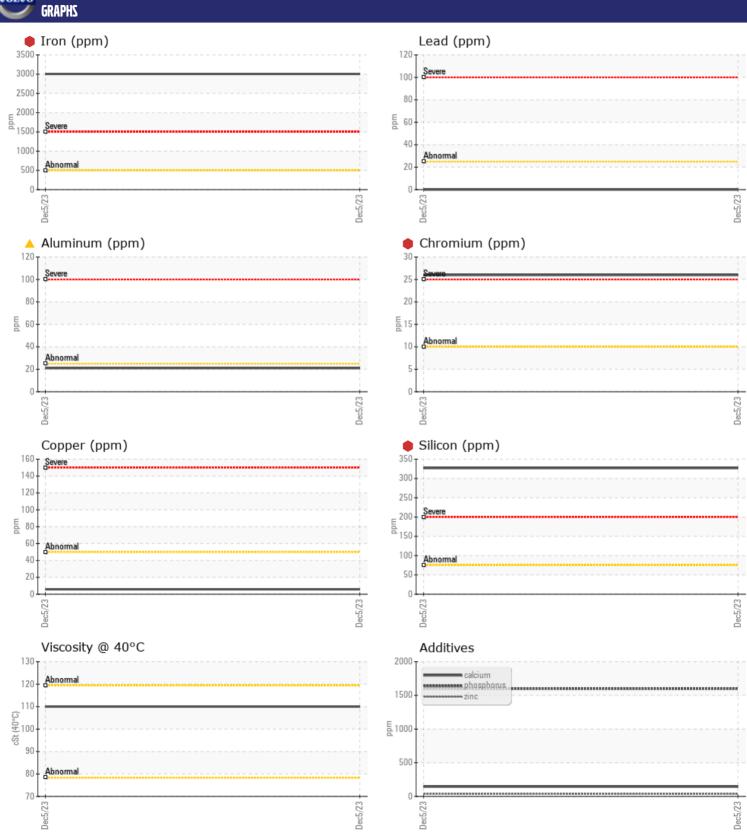

## CONSTRUCTION EQUIPMENT VOLVO 310620 - REAR RIGHT FINAL DRIVE

Sample No: VCP0007932
Oil Type: NOT GIVEN

Job No:

| SAMPL         | E INFORMATIO | N                    |      |  |
|---------------|--------------|----------------------|------|--|
| Sample Number |              | VCP0007932           | <br> |  |
| Sample Date   |              | 05 Dec 2023          | <br> |  |
| Machine Hours |              | 5999                 | <br> |  |
| Oil Hours     |              | 5999                 | <br> |  |
| Oil Changed   |              | N/A                  | <br> |  |
| Sample Status |              | SEVERE               | <br> |  |
|               |              |                      |      |  |
| VOLVO OII CON | IDITION      |                      |      |  |
| OIL CON       |              |                      |      |  |
| Visc @ 40°C   | cSt          | <b>110</b>           | <br> |  |
|               |              |                      |      |  |
| CONTA         | MINATION     |                      |      |  |
| Water         | %            | NEG                  | <br> |  |
| Silicon       |              | ■ 327                | <br> |  |
| Sodium        | ppm          | <b>■</b> 52 <i>1</i> | <br> |  |
| Potassium     | ppm          | <b>7</b>             | <br> |  |
| Potassium     | ppm          | <b>I</b>             | <br> |  |
| VOLVO         |              |                      |      |  |
| WEAR          | METALS       |                      |      |  |
| Iron          | ppm          | 9 3005               | <br> |  |
| Copper        | ppm          | <b>6</b>             | <br> |  |
| Lead          | ppm          | O                    | <br> |  |
| Tin           | ppm          | <b>0</b>             | <br> |  |
| Aluminum      | ppm          | <u>^</u> 21          | <br> |  |
| Chromium      | ppm          | <b>Q</b> 26          | <br> |  |
| Molybdenum    | ppm          | 6                    | <br> |  |
| Nickel        | ppm          | <b>2</b>             | <br> |  |
| Titanium      | ppm          | 2                    | <br> |  |
| Silver        | ppm          | 0                    | <br> |  |
| Manganese     | ppm          | 17                   | <br> |  |
| Vanadium      | ppm          | <1                   | <br> |  |
|               |              |                      |      |  |
| ADDITI        | VES          |                      |      |  |
| Calcium       | ppm          | 145                  | <br> |  |
| Magnesium     | ppm          | 6                    | <br> |  |
| Zinc          | ppm          | 38                   | <br> |  |
| Phosphorus    | ppm          | 1599                 | <br> |  |
| Barium        | ppm          | 0                    | <br> |  |
| Boron         | ppm          | 146                  | <br> |  |
|               |              |                      |      |  |

## Diagnosis

We advise that you check all areas where dirt can enter the system. We recommend that you drain the oil from the component if this has not already been done. We advise that you inspect for the source(s) of wear. We recommend an early resample to monitor this condition. Gear wear is indicated. Elemental levels of silicon (Si) and aluminum (Al) indicate alumina-silicate (coarse dirt) ingress. The oil is no longer serviceable due to the presence of contaminants.