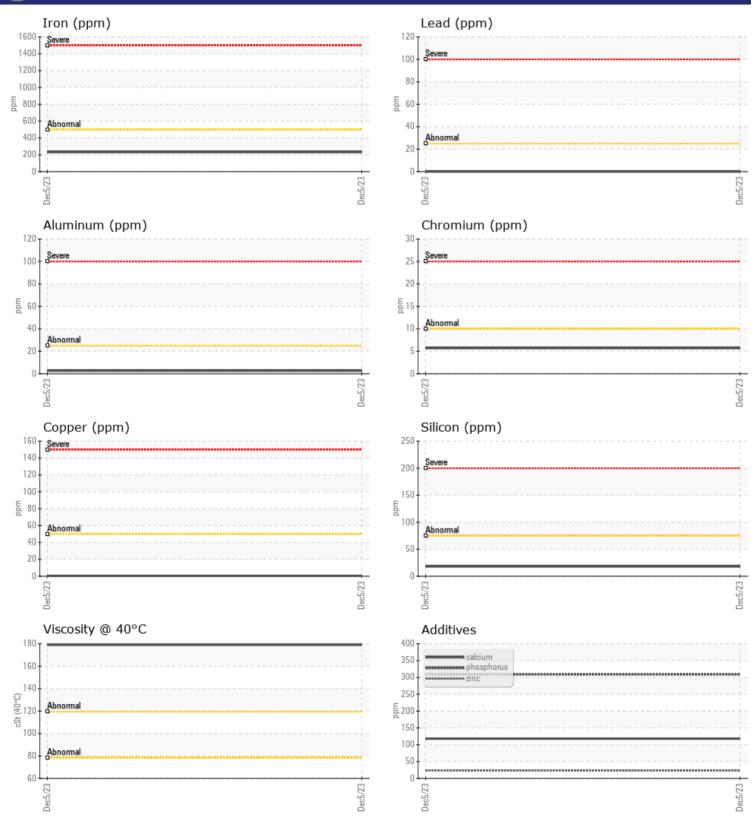

## Job No:

|                  | E INFORMATION |             |      |                                                                             |
|------------------|---------------|-------------|------|-----------------------------------------------------------------------------|
| Sample Number    |               | VCP0007926  | <br> | <br>•                                                                       |
| Sample Date      |               | 05 Dec 2023 | <br> | <br>ALTA EQUIPMENT COMPANY                                                  |
| Machine Hours    |               | 583         | <br> | <br>8750 PHILIPS HWY                                                        |
| Oil Hours        |               | 583         | <br> | <br>JACKSONVILLE, FL                                                        |
| Oil Changed      |               | N/A         | <br> | <br>US 32256                                                                |
| Sample Status    |               | NORMAL      | <br> | <br>Contact: TECHNICIAN ACCOUNT                                             |
|                  |               |             |      | catherine.anastasio@wearcheck.com                                           |
| VOLVO            | DITION        |             |      | T:                                                                          |
| V OIL CON        |               |             |      | <br>F: (904)737-1260                                                        |
| Visc @ 40°C      | cSt           | <b>179</b>  | <br> |                                                                             |
|                  |               |             |      | Diagnosis                                                                   |
|                  | MINATION      |             |      | Diagnosis                                                                   |
|                  |               | NEC         |      | Resample at the next service interva                                        |
| Water<br>Silicon | %             | NEG         | <br> | <br>to monitor. Please specify the brand                                    |
| Sodium           | ppm           | <b>■</b> 18 | <br> | <br>type, and viscosity of the oil on you<br>next sample.All component wear |
|                  | ppm           |             | <br> | <br>rates are normal. There is no                                           |
| Potassium        | ppm           | ■10         | <br> | <br>indication of any contamination in                                      |
| VOLVO            |               |             |      | the oil. The condition of the oil is                                        |
| WEAR I           | METALS        |             |      | acceptable for the time in service.                                         |
| Iron             | ppm           | 232         | <br> | <br>-                                                                       |
| Copper           | ppm           | <b></b> <1  | <br> |                                                                             |
| Lead             | ppm           | 0           | <br> |                                                                             |
| Tin              | ppm           | 0           | <br> |                                                                             |
| Aluminum         | ppm           | 3           | <br> |                                                                             |
| Chromium         | ppm           | 6           | <br> |                                                                             |
| Molybdenum       | ppm           | <1          | <br> |                                                                             |
| Nickel           | ppm           | 0           | <br> |                                                                             |
| Titanium         | ppm           | <1          | <br> |                                                                             |
| Silver           | ppm           | 0           | <br> |                                                                             |
| Manganese        | ppm           | 7           | <br> |                                                                             |
| Vanadium         | ppm           | <1          | <br> |                                                                             |
|                  |               |             |      |                                                                             |
|                  |               |             | <br> |                                                                             |
|                  |               |             |      |                                                                             |
| Calcium          | ppm           | 118         | <br> |                                                                             |
| Magnesium        | ppm           | 0           | <br> |                                                                             |
| Zinc             | ppm           | 23          | <br> |                                                                             |
| Phosphorus       | ppm           | 309         | <br> |                                                                             |
| Barium           | ppm           | 0           | <br> |                                                                             |
| Boron            | ppm           | 1           | <br> |                                                                             |

## **CONSTRUCTION EQUIPMENT**

GRAPHS

VOLVO

Submitted By: TECHNICIAN ACCOUNT