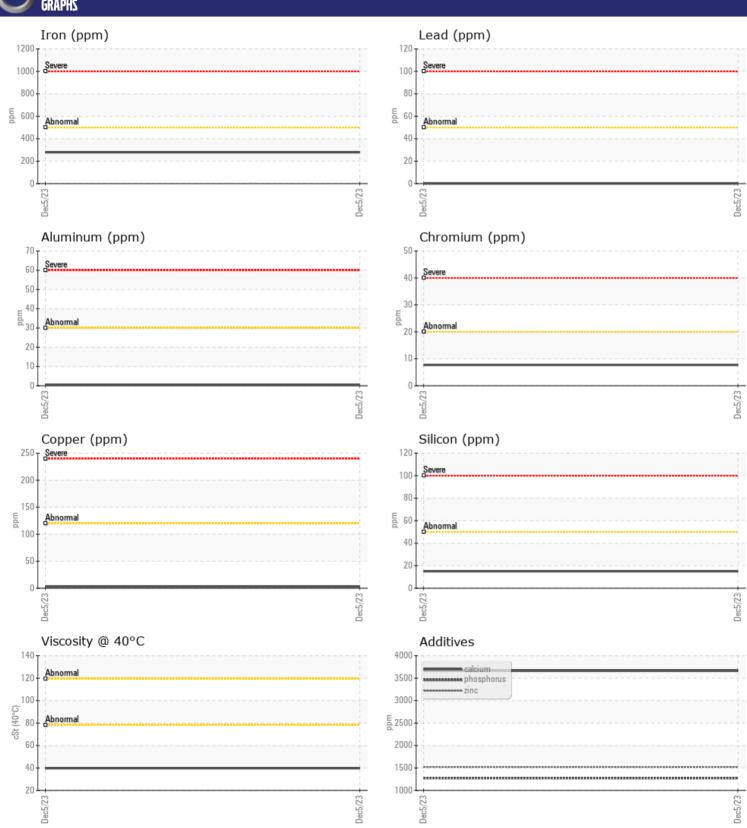

# CONSTRUCTION EQUIPMENT VOLVO L60H 622388 - REAR AXLE

Sample No: VCP0007944
Oil Type: NOT GIVEN

Job No:

| VOLVO         | INFORMATION |                                       |      |          |
|---------------|-------------|---------------------------------------|------|----------|
|               | INFURMATION |                                       |      | <u>.</u> |
| Sample Number |             | VCP0007944                            | <br> |          |
| Sample Date   |             | 05 Dec 2023                           | <br> |          |
| Machine Hours |             | 0                                     | <br> |          |
| Oil Hours     |             | 0                                     | <br> |          |
| Oil Changed   |             | N/A                                   | <br> |          |
| Sample Status |             | NORMAL                                | <br> |          |
| VOLVO         |             |                                       |      |          |
| OIL CON       | DITION      |                                       |      |          |
| Visc @ 40°C   | cSt         | <b>□</b> 39.7                         | <br> |          |
|               |             |                                       |      |          |
| VOLVO         |             |                                       |      |          |
| CONTAN        | MINATION    |                                       |      |          |
| Water         | %           | NEG                                   | <br> |          |
| Silicon       | ppm         | <b>15</b>                             | <br> |          |
| Sodium        | ppm         | <b>13</b>                             | <br> |          |
| Potassium     | ppm         | <b>6</b>                              | <br> |          |
| VOLVO         |             |                                       |      |          |
| WEAR          | METALS      |                                       |      |          |
| Iron          | ppm         | <b>279</b>                            | <br> |          |
| Copper        | ppm         | <b>2</b> 273                          | <br> |          |
| Lead          | ppm         | <b>0</b>                              | <br> |          |
| Tin           | ppm         | <b>0</b>                              | <br> |          |
| Aluminum      | ppm         | <b>■&lt;1</b>                         | <br> |          |
| Chromium      | ppm         | <b>8</b>                              | <br> |          |
| Molybdenum    | ppm         | 5                                     | <br> |          |
| Nickel        | ppm         | <b>1</b>                              | <br> |          |
| Titanium      | ppm         | <1                                    | <br> |          |
| Silver        | ppm         | 0                                     | <br> |          |
| Manganese     | ppm         | 13                                    | <br> |          |
| Vanadium      | ррт         | <1                                    | <br> |          |
| variacium     | ррпп        | \ \ \ \ \ \ \ \ \ \ \ \ \ \ \ \ \ \ \ |      |          |
| VOLVO         |             |                                       |      |          |
| ADDITIV       | VEZ         |                                       |      |          |
| Calcium       | ppm         | 3664                                  | <br> |          |
| Magnesium     | ppm         | 7                                     | <br> |          |
| Zinc          | ppm         | 1521                                  | <br> |          |
| Phosphorus    | ppm         | 1274                                  | <br> |          |
| Barium        | ppm         | 0                                     | <br> |          |
| Boron         | ppm         | 119                                   | <br> |          |

### Diagnosis

Resample at the next service interval to monitor. Please specify the brand, type, and viscosity of the oil on your next sample.All component wear rates are normal. There is no indication of any contamination in the oil. The condition of the oil is acceptable for the time in service.