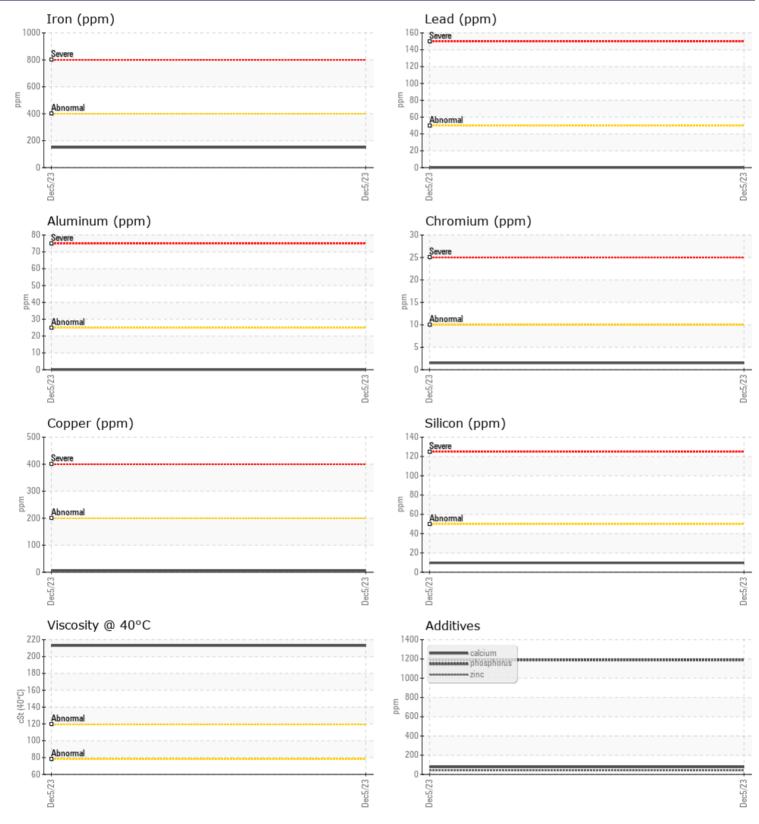

## Job No:

|                   | E INFORMATION |             |   |       |                                                                              |
|-------------------|---------------|-------------|---|-------|------------------------------------------------------------------------------|
| Sample Number     |               | VCP0007935  |   | <br>  |                                                                              |
| Sample Date       |               | 05 Dec 2023 |   | <br>  | ALTA EQUIPMENT COMPANY                                                       |
| Machine Hours     |               | 5999        |   | <br>  | 8750 PHILIPS HWY                                                             |
| Oil Hours         |               | 5999        |   | <br>  | JACKSONVILLE, FL                                                             |
| Oil Changed       |               | N/A         |   | <br>  | US 32256                                                                     |
| Sample Status     |               | NORMAL      |   | <br>  | Contact: TECHNICIAN ACCOUNT                                                  |
|                   |               |             |   |       | catherine.anastasio@wearcheck.com                                            |
| VOLVO             |               |             |   |       | T:                                                                           |
|                   | DITION        |             |   | <br>  | F: (904)737-1260                                                             |
| Visc @ 40°C       | cSt           | 213         |   | <br>  |                                                                              |
|                   |               |             |   |       | - Diagnosis                                                                  |
|                   | MINATION      |             |   |       | Diagnosis                                                                    |
| Water             | %             | NEG         |   | <br>  | Resample at the next service interval                                        |
|                   |               |             |   |       | to monitor. Please specify the brand, type, and viscosity of the oil on your |
| Silicon<br>Sodium | ppm           | ■ 10<br>■ 2 |   | <br>  | next sample.All component wear                                               |
|                   | ppm           |             |   |       | rates are normal. There is no                                                |
| Potassium         | ppm           | 3           |   | <br>  | indication of any contamination in                                           |
| VOLVO             |               |             |   |       | the oil. The condition of the oil is                                         |
| WEAR              | METALS        |             |   |       | acceptable for the time in service.                                          |
| Iron              | ppm           | 150         |   | <br>  | -                                                                            |
| Copper            | ppm           | 6           |   | <br>  |                                                                              |
| Lead              | ppm           | 0           |   | <br>  |                                                                              |
| Tin               | ppm           | 0           |   | <br>  |                                                                              |
| Aluminum          | ppm           | 0           |   | <br>  |                                                                              |
| Chromium          | ppm           | 2           |   | <br>  |                                                                              |
| Molybdenum        | ppm           | 2           |   | <br>  |                                                                              |
| Nickel            | ppm           | 0           |   | <br>  |                                                                              |
| Titanium          | ppm           | 0           |   | <br>  |                                                                              |
| Silver            | ppm           | 0           |   | <br>  |                                                                              |
| Manganese         | ppm           | 2           |   | <br>  |                                                                              |
| Vanadium          | ppm           | <1          |   | <br>  |                                                                              |
|                   |               |             |   |       |                                                                              |
|                   | VES           |             |   | <br>  |                                                                              |
| Calcium           | ppm           | 76          |   | <br>  | •                                                                            |
| Magnesium         | ppm           | 0           | - | <br>- |                                                                              |
| Zinc              | ppm           | 40          |   | <br>  |                                                                              |
| Phosphorus        | ppm           | 1189        |   | <br>  |                                                                              |
| Barium            | ppm           | 0           |   | <br>  |                                                                              |
| Boron             | ppm           | 157         |   | <br>  |                                                                              |
| DOIOII            | ppm           | 157         | _ |       |                                                                              |

## **CONSTRUCTION EQUIPMENT**

GRAPHS

VOLVO

Report Id: VOLVO0092 [WUSCAR] 06028155 (Generated: 12/10/2023 12:27:36) Rev: 1

Submitted By: TECHNICIAN ACCOUNT