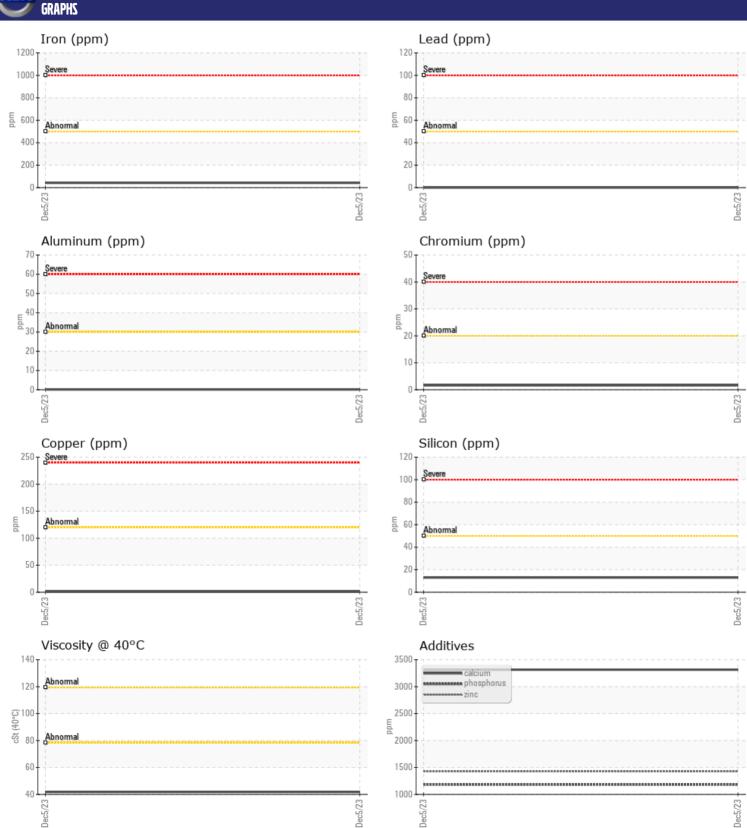

## CONSTRUCTION EQUIPMENT VOLVO L60H 622906 - FRONT AXLE

Sample No: VCP0007921
Oil Type: NOT GIVEN

Job No:

| VOLVO         | INFORMATION   |               |      |  |
|---------------|---------------|---------------|------|--|
|               | . INFURMATION |               |      |  |
| Sample Number |               | VCP0007921    | <br> |  |
| Sample Date   |               | 05 Dec 2023   | <br> |  |
| Machine Hours |               | 0             | <br> |  |
| Oil Hours     |               | 0             | <br> |  |
| Oil Changed   |               | N/A           | <br> |  |
| Sample Status |               | NORMAL        | <br> |  |
| VOLVO         |               |               |      |  |
| OIL CON       | DITION        |               |      |  |
| Visc @ 40°C   | cSt           | <b>41.8</b>   | <br> |  |
|               |               | _             |      |  |
| VOLVO         | AND TION      |               |      |  |
| LUNIAM        | IINATION      | ,             |      |  |
| Water         | %             | NEG           | <br> |  |
| Silicon       | ppm           | <b>13</b>     | <br> |  |
| Sodium        | ppm           | ■6            | <br> |  |
| Potassium     | ppm           | ■5            | <br> |  |
| VOLVO         |               |               |      |  |
| WEAR M        | METALS        |               |      |  |
| Iron          | ppm           | <b>42</b>     | <br> |  |
| Copper        | ppm           | <b>-&lt;1</b> | <br> |  |
| Lead          | ppm           | ■0            | <br> |  |
| Tin           | ppm           | ■0            | <br> |  |
| Aluminum      | ppm           | <b>■&lt;1</b> | <br> |  |
| Chromium      | ppm           | <b>2</b>      | <br> |  |
| Molybdenum    | ppm           | <1            | <br> |  |
| Nickel        | ppm           | ■0            | <br> |  |
| Titanium      | ppm           | <1            | <br> |  |
| Silver        | ppm           | 0             | <br> |  |
| Manganese     | ppm           | 2             | <br> |  |
| Vanadium      | ppm           | <1            | <br> |  |
|               |               |               |      |  |
| ADDITIV       | /FC           |               |      |  |
| _             |               | 2244          |      |  |
| Calcium       | ppm           | 3314          | <br> |  |
| Magnesium     | ppm           | 5             | <br> |  |
| Zinc          | ppm           | 1427          | <br> |  |
| Phosphorus    | ppm           | 1183          | <br> |  |
| Barium        | ppm           | 0             | <br> |  |
| Boron         | ppm           | 63            | <br> |  |

## Diagnosis

Resample at the next service interval to monitor. Please specify the brand, type, and viscosity of the oil on your next sample.All component wear rates are normal. There is no indication of any contamination in the oil. The condition of the oil is acceptable for the time in service.