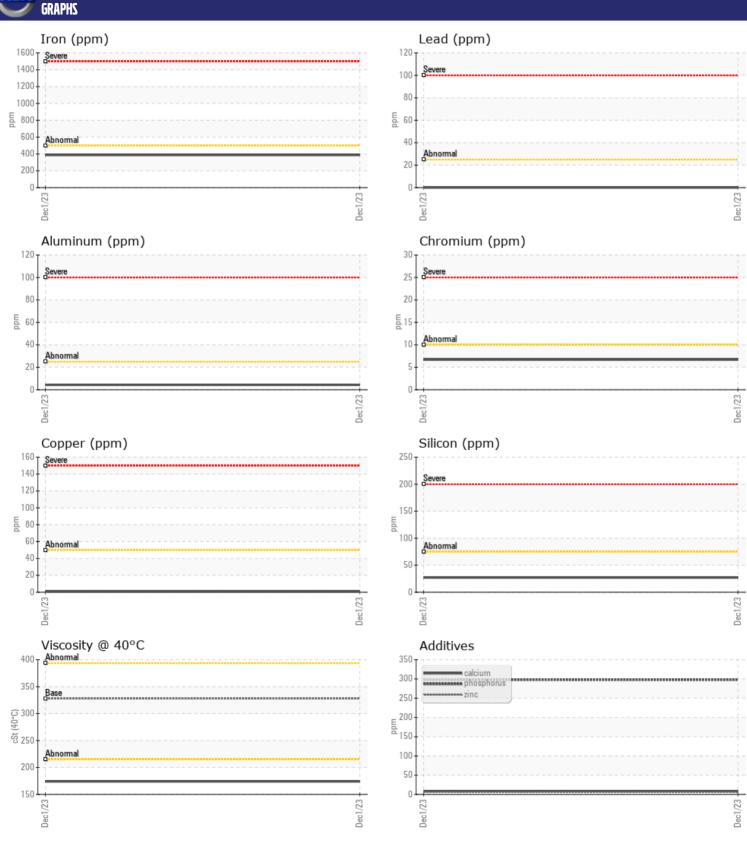

## Diagnosis

Resample at the next service interval to monitor. All component wear rates are normal. There is no indication of any contamination in the oil. The condition of the oil is acceptable for the time in service.