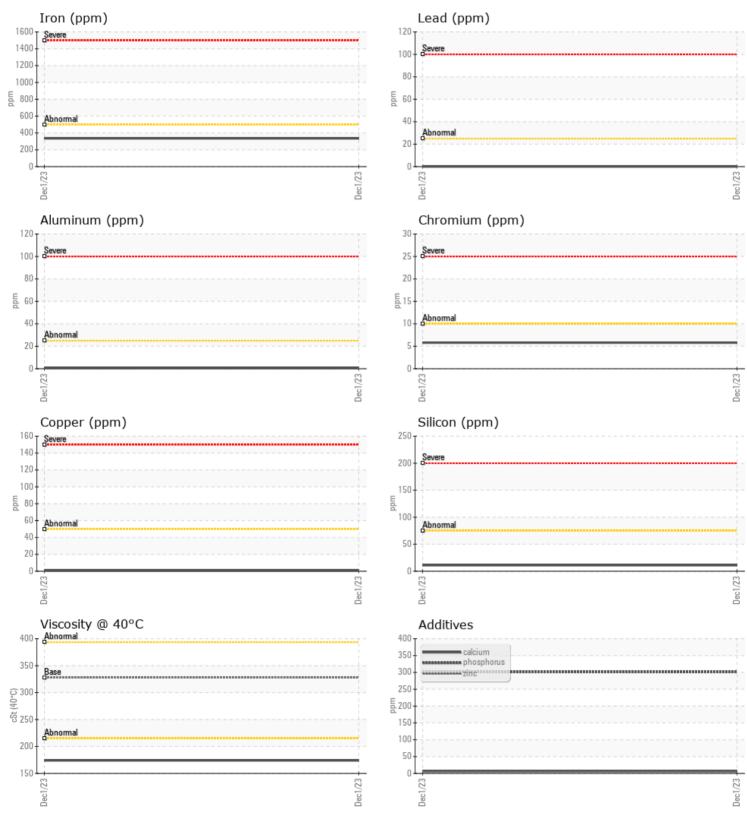

ppm

ppm

ppm

ppm

ppm

VOLVO

| Sample Number |        | VCP384486   |  |  |  |  |
|---------------|--------|-------------|--|--|--|--|
| Sample Date   |        | 01 Dec 2023 |  |  |  |  |
| Machine Hours |        | 1479        |  |  |  |  |
| Oil Hours     |        | 500         |  |  |  |  |
| Oil Changed   |        | Changed     |  |  |  |  |
| Sample Status |        | NORMAL      |  |  |  |  |
|               |        |             |  |  |  |  |
| OIL CONDITION |        |             |  |  |  |  |
| Visc @ 40°C   | cSt    | 174         |  |  |  |  |
|               |        |             |  |  |  |  |
| CONTAMI       | NATION |             |  |  |  |  |
| Water         | %      | NEG         |  |  |  |  |
| Silicon       |        | 11          |  |  |  |  |
| Sodium        | ppm    | —           |  |  |  |  |
| Potassium     | ppm    | <b>5</b>    |  |  |  |  |
| POLASSIUM     | ppm    | <b>0</b> 3  |  |  |  |  |
| VOLVO         |        |             |  |  |  |  |
| VEAR ME       | TALS   |             |  |  |  |  |
| Iron          | ppm    | 335         |  |  |  |  |
| Copper        | ppm    |             |  |  |  |  |
| Lead          | ppm    | 0           |  |  |  |  |
| Tin           | ppm    | 0           |  |  |  |  |
| Aluminum      | ppm    | <b></b> <1  |  |  |  |  |
| Chromium      | ppm    | 6           |  |  |  |  |
| Molybdenum    | ppm    | <b></b> <1  |  |  |  |  |
| Nickel        | ppm    | 0           |  |  |  |  |
| Titanium      | ppm    | <1          |  |  |  |  |
| Silver        | ppm    | 0           |  |  |  |  |
| Manganese     | ppm    | 5           |  |  |  |  |
| Vanadium      | ppm    | <1          |  |  |  |  |
|               |        |             |  |  |  |  |
| ADDITIVES     |        |             |  |  |  |  |
|               |        |             |  |  |  |  |

## **CONSTRUCTION EQUIPMENT**

GRAPHS

VOLVO

Report Id: VOLVO0002 [WUSCAR] 06028179 (Generated: 12/10/2023 12:21:34) Rev: 1

Contact/Location: MIKE MAYHUGH - VOLVO0002