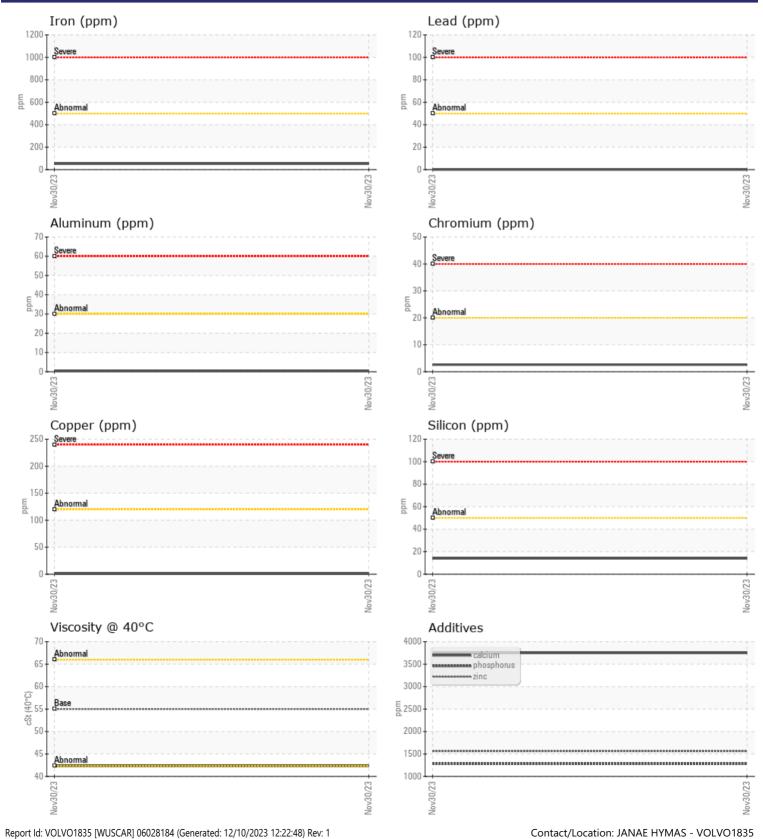

CONSTRUCTION EQUIPMENT TRANSPORT LEASING VOLVO L2 20H 3546 - REAR AXLE

Sample No:VCP429835Oil Type:MOBIL MOBILFLUID 424Job No:TRANSPORT LEASING

VOLVO

| SAMPLE INFORMATION |     |              |  |  |  |  |  |  |  |  |
|--------------------|-----|--------------|--|--|--|--|--|--|--|--|
| Sample Number      |     | VCP429835    |  |  |  |  |  |  |  |  |
| Sample Date        |     | 30 Nov 2023  |  |  |  |  |  |  |  |  |
| Machine Hours      |     | 1082         |  |  |  |  |  |  |  |  |
| Oil Hours          |     | 0            |  |  |  |  |  |  |  |  |
| Oil Changed        |     | Changed      |  |  |  |  |  |  |  |  |
| Sample Status      |     | NORMAL       |  |  |  |  |  |  |  |  |
|                    |     |              |  |  |  |  |  |  |  |  |
| OIL CONDITION      |     |              |  |  |  |  |  |  |  |  |
| Visc @ 40°C        | cSt | 42.3         |  |  |  |  |  |  |  |  |
|                    |     |              |  |  |  |  |  |  |  |  |
| CONTAMINATION      |     |              |  |  |  |  |  |  |  |  |
| Water              | %   | NEG          |  |  |  |  |  |  |  |  |
| Silicon            | ppm | <b>1</b> 4   |  |  |  |  |  |  |  |  |
| Sodium             | ppm | 4            |  |  |  |  |  |  |  |  |
| Potassium          | ppm | 6            |  |  |  |  |  |  |  |  |
|                    |     |              |  |  |  |  |  |  |  |  |
| WEAR METALS        |     |              |  |  |  |  |  |  |  |  |
| Iron               | ppm | 52           |  |  |  |  |  |  |  |  |
| Copper             | ppm | <b></b> <1   |  |  |  |  |  |  |  |  |
| Lead               | ppm | 0            |  |  |  |  |  |  |  |  |
| Tin                | ppm | 0            |  |  |  |  |  |  |  |  |
| Aluminum           | ppm | <b></b> <1   |  |  |  |  |  |  |  |  |
| Chromium           | ppm | 3            |  |  |  |  |  |  |  |  |
| Molybdenum         | ppm | 4            |  |  |  |  |  |  |  |  |
| Nickel             | ppm | <b>  </b> <1 |  |  |  |  |  |  |  |  |
| Titanium           | ppm | <1           |  |  |  |  |  |  |  |  |
| Silver             | ppm | 0            |  |  |  |  |  |  |  |  |
| Manganese          | ppm | 5            |  |  |  |  |  |  |  |  |
| Vanadium           | ppm | <1           |  |  |  |  |  |  |  |  |
|                    |     |              |  |  |  |  |  |  |  |  |

## **CONSTRUCTION EQUIPMENT**

GRAPHS

VOLVO