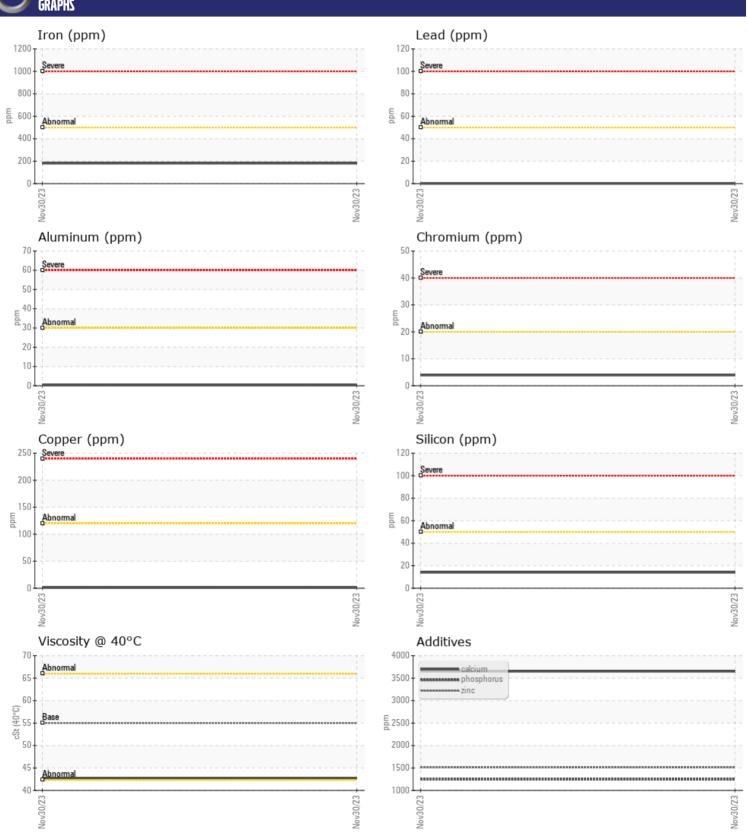

# CONSTRUCTION EQUIPMENT TRANSPORT LEASING VOLVO L220H 3546 - FRONT AXLE

Sample No: VCP429836

Oil Type: **MOBIL MOBILFLUID 424** Job No: TRANSPORT LEASING

| VOLVO                | INFORMATIO | V                |      |  |
|----------------------|------------|------------------|------|--|
|                      | INFORMATIO |                  |      |  |
| Sample Number        |            | VCP429836        | <br> |  |
| Sample Date          |            | 30 Nov 2023      | <br> |  |
| Machine Hours        |            | 1082             | <br> |  |
| Oil Hours            |            | 0                | <br> |  |
| Oil Changed          |            | Changed          | <br> |  |
| Sample Status        |            | NORMAL           | <br> |  |
|                      |            |                  |      |  |
| OIL CON              | DITION     |                  |      |  |
|                      |            |                  |      |  |
| Visc @ 40°C          | cSt        | <b>42.7</b>      | <br> |  |
| VOLVO                |            |                  |      |  |
| CONTAM               | IINATION   |                  |      |  |
| _                    | %          | NEG              | <br> |  |
| Water                |            |                  |      |  |
| Silicon              | ppm        | <b>1</b> 4       | <br> |  |
| Sodium               | ppm        | <b>4</b>         | <br> |  |
| Potassium            | ppm        | <b>■</b> 5       | <br> |  |
| VOLVO                |            |                  |      |  |
| WEAR M               | IETALS     |                  |      |  |
| Iron                 | ppm        | <b>181</b>       | <br> |  |
| Copper               | ppm        | <b>1</b>         | <br> |  |
| Lead                 |            | <b>0</b>         | <br> |  |
| Tin                  | ppm        | <b>0</b>         | <br> |  |
| Aluminum             | ppm        | <b>■</b> <1      | <br> |  |
| Chromium             | ppm        | <b>1</b> 4       | <br> |  |
|                      | ppm        | <b>4</b>         | <br> |  |
| Molybdenum<br>Nickel | ppm        | _                | <br> |  |
|                      | ppm        | <b></b>          | <br> |  |
| Titanium             | ppm        | <1               |      |  |
| Silver               | ppm        | 0                | <br> |  |
| Manganese            | ppm        | <b>4</b>         | <br> |  |
| Vanadium             | ppm        | <1               | <br> |  |
| VOLVO                |            |                  | <br> |  |
| <b>ADDITIV</b>       | ES         |                  |      |  |
| Calcium              | ppm        | <b>3651</b>      | <br> |  |
| Magnesium            | ppm        | <b>■</b> 5       | <br> |  |
| Zinc                 | ppm        | ■1511            | <br> |  |
| Phosphorus           | ppm        | <b>1311 1248</b> | <br> |  |
| Barium               |            | <b>0</b>         | <br> |  |
|                      | ppm        | <b>■</b> 118     | <br> |  |
| Boron                | ppm        | <b>II</b> 118    | <br> |  |

### Diagnosis

Resample at the next service interval to monitor.All component wear rates are normal. There is no indication of any contamination in the oil. The condition of the oil is acceptable for the time in service.