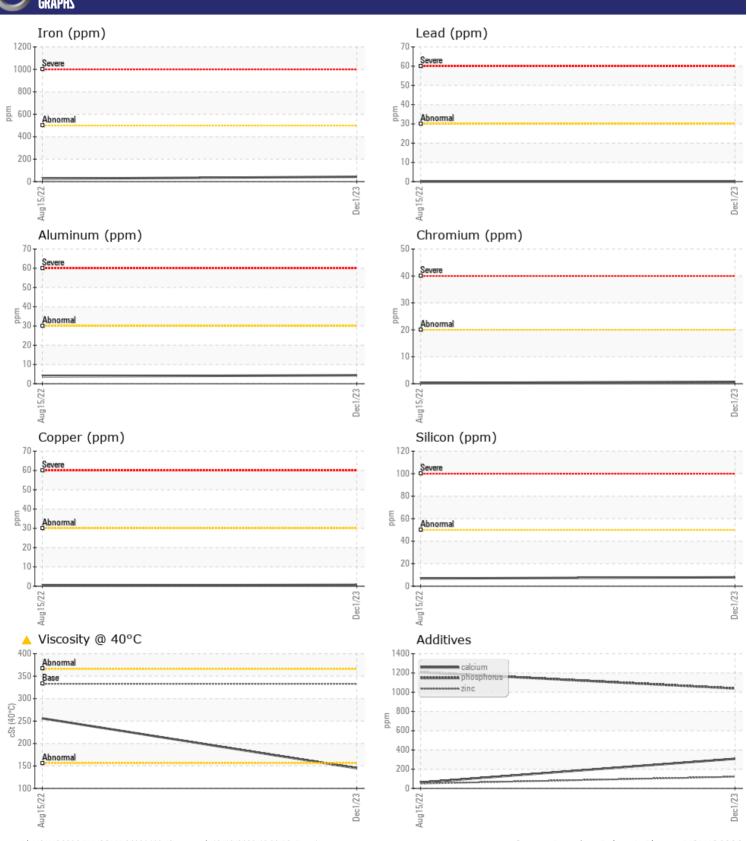

## CONSTRUCTION EQUIPMENT 635050 ALTA RENTS VOLVO A25G 752294 - DROP BOX

Sample No: VCP440367

Oil Type: VOLVO PREMIUM GEAR OIL 85W-140 GL-5

Job No: 635050 ALTA RENTS

| VOLVO         | E INFORMATION | 1             |             |      |
|---------------|---------------|---------------|-------------|------|
|               |               |               |             |      |
| Sample Number |               | VCP440367     | VCP354472   | <br> |
| Sample Date   |               | 01 Dec 2023   | 15 Aug 2022 | <br> |
| Machine Hours |               | 1906          | 954         | <br> |
| Oil Hours     |               | 0             | 1500        | <br> |
| Oil Changed   |               | Changed       | Not Changd  | <br> |
| Sample Status |               | ATTENTION     | NORMAL      | <br> |
|               |               |               |             |      |
| OIL CON       | IDITION       |               |             |      |
| Visc @ 40°C   | cSt           | <b>△</b> 145  | 256         | <br> |
| VOLVO         |               |               |             |      |
| CONTAI        | MINATION      |               |             |      |
| Water         | %             | NEG           | NEG         | <br> |
| Silicon       | ppm           | ■8            | 7           | <br> |
| Sodium        | ppm           | <b>■</b> 5    | <u> </u>    | <br> |
| Potassium     | ppm           | <b>4</b>      | 0           | <br> |
|               | ρρ            |               |             |      |
| VOLVO         |               |               |             |      |
| WEAR          | METALS        |               |             |      |
| Iron          | ppm           | <b>43</b>     | <b>2</b> 6  | <br> |
| Copper        | ppm           | <b>■</b> <1   | <b>-</b> <1 | <br> |
| Lead          | ppm           | <b>0</b>      | <b>0</b>    | <br> |
| Tin           | ppm           | ■0            | <b>0</b>    | <br> |
| Aluminum      | ppm           | <b>4</b>      | <b>4</b>    | <br> |
| Chromium      | ppm           | <b>-&lt;1</b> | <b>-</b> <1 | <br> |
| Molybdenum    | ppm           | <b>5</b>      | <b>6</b>    | <br> |
| Nickel        | ppm           | ■0            | 0           | <br> |
| Titanium      | ppm           | <1            | 0           | <br> |
| Silver        | ppm           | 0             | 0           | <br> |
| Manganese     | ppm           | <b>1</b>      | <b></b>     | <br> |
| Vanadium      | ppm           | <1            | 0           | <br> |
|               |               |               |             |      |
| ADDITIV       | VES           |               |             |      |
| Calcium       | ppm           | ■308          | <b>6</b> 2  | <br> |
| Magnesium     | ppm           | ■0            | <b>1</b> 7  | <br> |
| Zinc          | ppm           | <b>121</b>    | <b>□</b> 50 | <br> |
| Phosphorus    | ppm           | <b>1039</b>   | 1207        | <br> |
| Barium        | ppm           | <b>0</b>      | <b>0</b>    | <br> |
| Boron         | ppm           | <b>166</b>    | 220         | <br> |
|               |               |               |             |      |

## Diagnosis

The oil change at the time of sampling has been noted. Resample at the next service interval to monitor.All component wear rates are normal. There is no indication of any contamination in the oil. The oil viscosity is lower than normal. Confirm oil type.