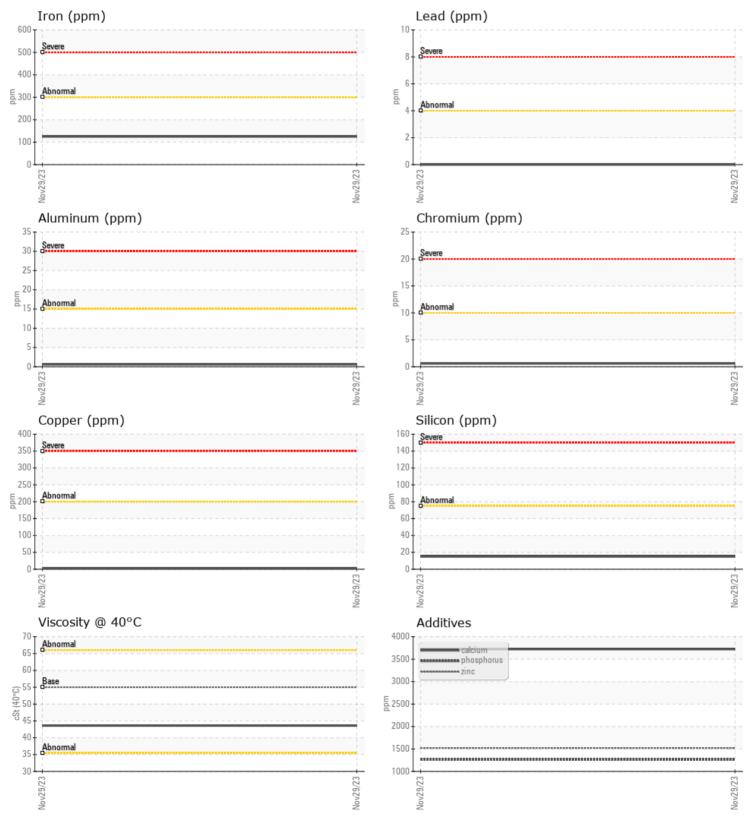

|                      | E INFORMATION |             |      |            |                                                                           |
|----------------------|---------------|-------------|------|------------|---------------------------------------------------------------------------|
| Sample Number        |               | VCP440729   | <br> |            |                                                                           |
| Sample Date          |               | 29 Nov 2023 | <br> |            | ALTA EQUIPMENT/FLAGLER EQUIPMENT LLC                                      |
| Machine Hours        |               | 6536        | <br> |            | 9601 BOGGY CREEK RD                                                       |
| Oil Hours            |               | 0           | <br> |            | ORLANDO, FL                                                               |
| Oil Changed          |               | Changed     | <br> |            | US 32824                                                                  |
| Sample Status        |               | NORMAL      | <br> |            | Contact: Robert LaPlante                                                  |
|                      |               |             |      |            | robert.laplante@altg.com                                                  |
| VOLVO                | DITION        |             |      |            | T: (407)508-9736                                                          |
|                      |               | ·           |      | <b>.</b> . | F: (407)659-8720                                                          |
| Visc @ 40°C          | cSt           | 43.6        | <br> |            |                                                                           |
| VOLVO                |               |             |      |            | Diagnosis                                                                 |
| CONTA                | MINATION      |             |      |            | _                                                                         |
| Water                | %             | NEG         | <br> |            | Resample at the next service interval to monitor.All component wear rates |
| Silicon              | ppm           | <b>1</b> 5  | <br> |            | are normal. There is no indication of                                     |
| Sodium               | ppm           | 3           | <br> |            | any contamination in the oil. The                                         |
| Potassium            | ppm           | 3           | <br> |            | condition of the oil is acceptable for                                    |
|                      |               |             |      |            | the time in service.                                                      |
| WEAD                 | METALS        |             |      |            |                                                                           |
|                      |               |             |      |            |                                                                           |
| Iron                 | ppm           | 125         | <br> |            |                                                                           |
| Copper               | ppm           | 3           | <br> |            |                                                                           |
| Lead                 | ppm           | 0           | <br> |            |                                                                           |
| Tin                  | ppm           | 0           | <br> |            |                                                                           |
| Aluminum             | ppm           | ■ <1        | <br> |            |                                                                           |
| Chromium             | ppm           | <b>□</b> <1 | <br> |            |                                                                           |
| Molybdenum<br>Nickel | ppm           | 8           | <br> |            |                                                                           |
| Titanium             | ppm           | <1          | <br> |            |                                                                           |
| Silver               | ppm<br>ppm    | 0           | <br> |            |                                                                           |
| Manganese            | ppm           | 1           | <br> |            |                                                                           |
| Vanadium             | ppm           | <1          |      |            |                                                                           |
| Vanadidini           | ррш           | <b>N</b>    |      |            |                                                                           |
| VOLVO                |               |             | <br> |            |                                                                           |
| ADDITI               | VE2           |             |      |            |                                                                           |
| Calcium              | ppm           | 3723        | <br> |            |                                                                           |
| Magnesium            | ppm           | <b>1</b> 3  | <br> |            |                                                                           |
| Zinc                 | ppm           | <b>1521</b> | <br> |            |                                                                           |
| Phosphorus           | ppm           | <b>1263</b> | <br> |            |                                                                           |
| - ·                  |               |             |      |            |                                                                           |