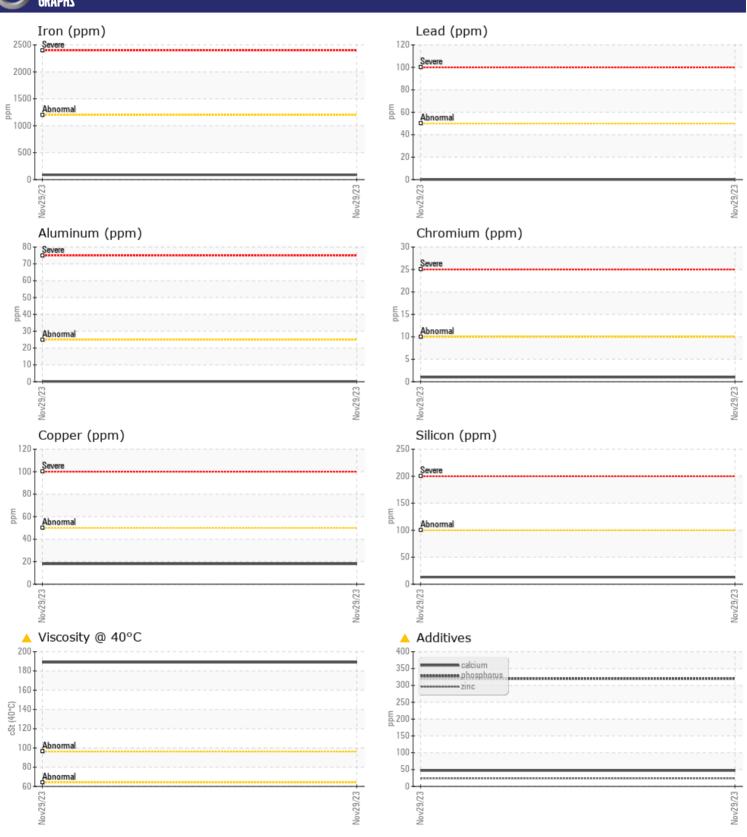

## GRAPHS

## Diagnosis

The oil change at the time of sampling has been noted. Resample at the next service interval to monitor.All component wear rates are normal. There is no indication of any contamination in the oil. The oil viscosity is higher than normal. This plus the additive levels indicates the addition of a different brand, or type of oil. Confirm oil type.