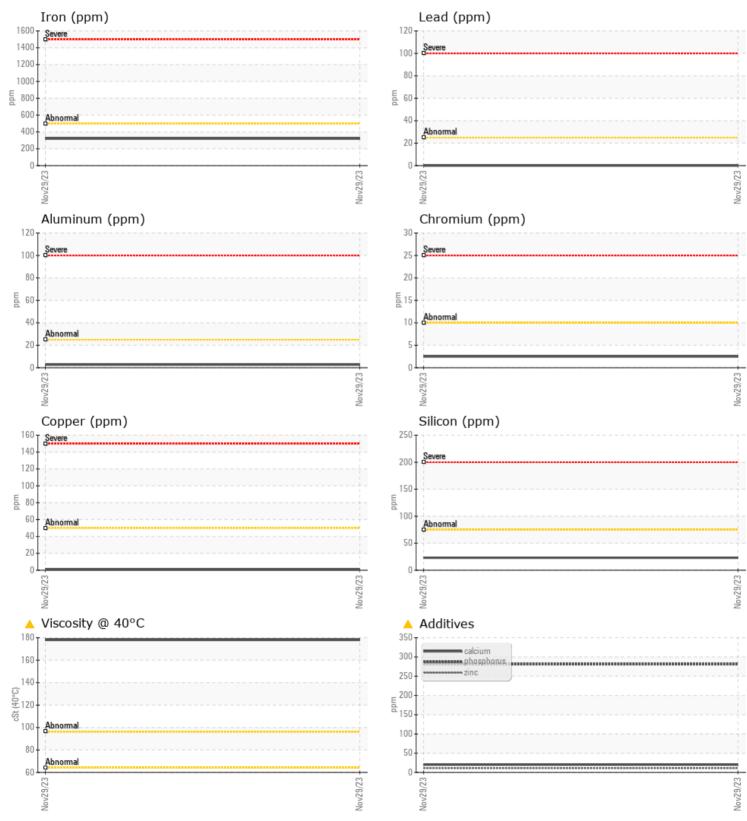

|               | e infurmation |              |      |  |
|---------------|---------------|--------------|------|--|
| Sample Number |               | VCP429278    | <br> |  |
| Sample Date   |               | 29 Nov 2023  | <br> |  |
| Machine Hours |               | 612          | <br> |  |
| Oil Hours     |               | 0            | <br> |  |
| Oil Changed   |               | N/A          | <br> |  |
| Sample Status |               | ATTENTION    | <br> |  |
|               |               |              |      |  |
| OIL CON       | DITION        |              |      |  |
| Visc @ 40°C   | cSt           | <b>A</b> 178 | <br> |  |
|               |               |              |      |  |
| CONTAI        | MINATION      |              |      |  |
| Water         | %             | NEG          | <br> |  |
| Silicon       | ppm           | 23           | <br> |  |
| Sodium        | ppm           | 5            | <br> |  |
| Potassium     | ppm           | <b>1</b> 4   | <br> |  |
|               |               |              |      |  |
| WEAR I        | METALS        |              |      |  |
| Iron          | ppm           | 321          | <br> |  |
| Copper        | ppm           |              | <br> |  |
| Lead          | ppm           | 0            | <br> |  |
| Tin           | ppm           | 0            | <br> |  |
| Aluminum      | ppm           | 3            | <br> |  |
| Chromium      | ppm           | 2            | <br> |  |
| Molybdenum    | ppm           | <b>■</b> <1  | <br> |  |
| Nickel        | ppm           |              | <br> |  |
| Titanium      | ppm           | <1           | <br> |  |
| Silver        | ppm           | 0            | <br> |  |
| Manganese     | ppm           | 5            | <br> |  |
| Vanadium      | ppm           | <1           | <br> |  |
|               |               |              |      |  |
| ADDITI        | VES           |              | <br> |  |
| Calcium       | ppm           | <u> </u>     | <br> |  |
| Magnesium     | ppm           | 0            | <br> |  |
| Zinc          | ppm           | <u> </u>     | <br> |  |
|               | 1.1           |              |      |  |

## Diagnosis

The oil change at the time of sampling has been noted. Resample at the next service interval to monitor.All component wear rates are normal. There is no indication of any contamination in the oil. The oil viscosity is higher than normal. This plus the additive levels indicates the addition of a different brand, or type of oil. Confirm oil type.