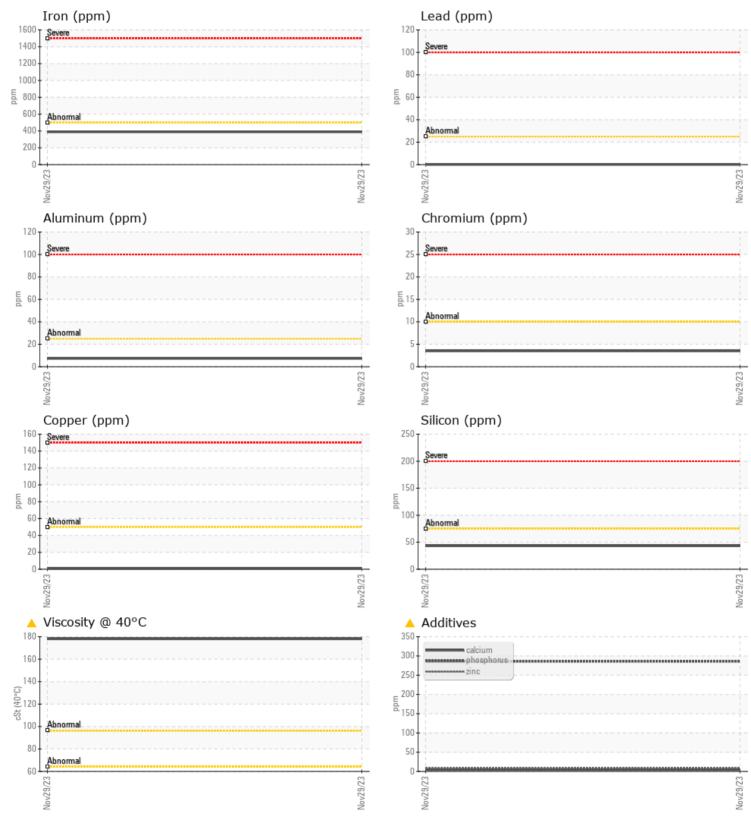

## SAMPLE INFORMATION VCP429011 Sample Number Sample Date 29 Nov 2023 Machine Hours 612 Oil Hours 0 Oil Changed N/A ATTENTION Sample Status **OIL CONDITION** Visc @ 40°C cSt **178** CONTAMINATION Water % NEG Silicon 43 ppm Sodium 6 🔲 ppm Potassium ppm 12 WEAR METALS 388 Iron ppm Copper ppm ■ <1 Lead ppm 0 🔲 Tin ppm 0 🔲 Aluminum 7 ppm Chromium **4** ppm Molybdenum ppm **<**1 Nickel ■ <1 ppm Titanium ppm <1 Silver 0 ppm Manganese ppm 6 Vanadium ppm <1 101 **ADDITIVES**

## Diagnosis

The oil change at the time of sampling has been noted. Resample at the next service interval to monitor.All component wear rates are normal. There is no indication of any contamination in the oil. The oil viscosity is higher than normal. This plus the additive levels indicates the addition of a different brand, or type of oil. Confirm oil type.