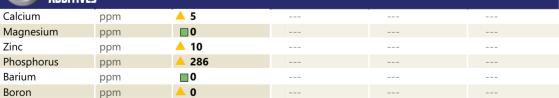

## SAMPLE INFORMATION VCP429011 Sample Number Sample Date 29 Nov 2023 Machine Hours 612 Oil Hours 0 Oil Changed N/A ATTENTION Sample Status **OIL CONDITION** Visc @ 40°C cSt **178** CONTAMINATION Water % NEG Silicon 43 ppm Sodium 6 🔲 ppm Potassium ppm 12 WEAR METALS 388 Iron ppm Copper ppm ■ <1 Lead ppm 0 🔲 Tin ppm 0 🔲 Aluminum 7 ppm Chromium **4** ppm Molybdenum ppm **<**1 Nickel ■ <1 ppm Titanium ppm <1 Silver 0 ppm Manganese ppm 6 Vanadium ppm <1 101 **ADDITIVES**