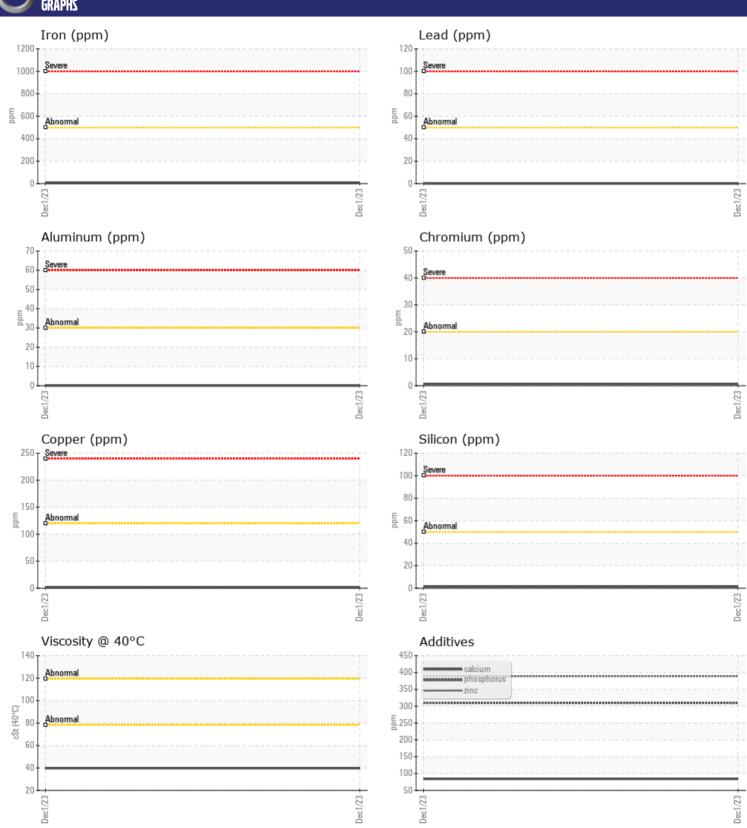

# CONSTRUCTION EQUIPMENT VOLVO L60H 622906 - REAR AXLE

Sample No: VCP413550
Oil Type: NOT GIVEN

Job No:

| VOLVO         | E INFORMATIO | N             |      |  |
|---------------|--------------|---------------|------|--|
|               |              | <del></del> . |      |  |
| Sample Number |              | VCP413550     | <br> |  |
| Sample Date   |              | 01 Dec 2023   | <br> |  |
| Machine Hours |              | 0             | <br> |  |
| Oil Hours     |              | 0             | <br> |  |
| Oil Changed   |              | N/A           | <br> |  |
| Sample Status |              | NORMAL        | <br> |  |
| VOLVO         |              |               |      |  |
| OIL CON       | IDITION      |               |      |  |
| Visc @ 40°C   | cSt          | ■39.7         | <br> |  |
|               |              |               |      |  |
| VOLVO         | AUNIA TIONI  |               | <br> |  |
| LUNIAN        | MINATION     |               |      |  |
| Water         | %            | NEG           | <br> |  |
| Silicon       | ppm          | <b>1</b>      | <br> |  |
| Sodium        | ppm          | <b>■</b> 3    | <br> |  |
| Potassium     | ppm          | <b>■</b> 5    | <br> |  |
|               |              |               |      |  |
| VOLVO         | METALC       |               |      |  |
| WEAR N        | METAL2       |               |      |  |
| Iron          | ppm          | ■4            | <br> |  |
| Copper        | ppm          | <b>2</b>      | <br> |  |
| Lead          | ppm          | <b>0</b>      | <br> |  |
| Tin           | ppm          | <b>■</b> 0    | <br> |  |
| Aluminum      | ppm          | <b>0</b>      | <br> |  |
| Chromium      | ppm          | <b>■&lt;1</b> | <br> |  |
| Molybdenum    | ppm          | 0             | <br> |  |
| Nickel        | ppm          | <b>■</b> 0    | <br> |  |
| Titanium      | ppm          | 0             | <br> |  |
| Silver        | ppm          | 0             | <br> |  |
| Manganese     | ppm          | 0             | <br> |  |
| Vanadium      | ppm          | <1            | <br> |  |
|               |              |               |      |  |
| VOLVO         | VIEC .       |               | <br> |  |
| ADDITIV       | VE2          |               |      |  |
| Calcium       | ppm          | 84            | <br> |  |
| Magnesium     | ppm          | 0             | <br> |  |
| Zinc          | ppm          | 389           | <br> |  |
| Phosphorus    | ppm          | 310           | <br> |  |
| Barium        | ppm          | 0             | <br> |  |
| Boron         | ppm          | <1            | <br> |  |
|               |              |               |      |  |

### Diagnosis

Resample at the next service interval to monitor. Please specify the brand, type, and viscosity of the oil on your next sample.All component wear rates are normal. There is no indication of any contamination in the oil. The condition of the oil is acceptable for the time in service.