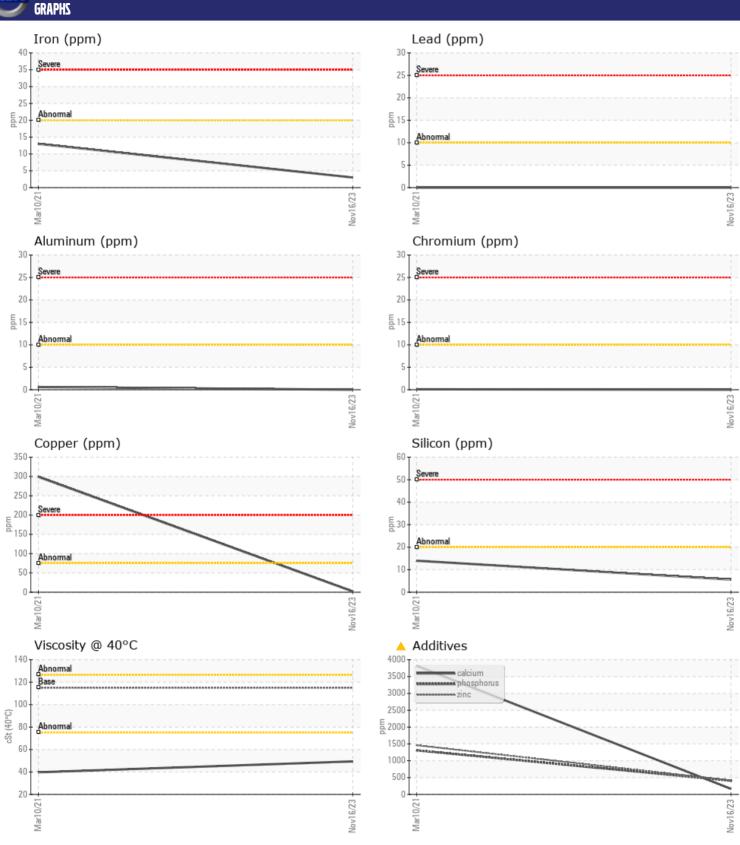

Sample No: VCP431823

Oil Type: DIESEL ENGINE OIL SAE 15W40

Job No: PASCO EXCAVATION

| SAMPLE        | INFORMATION |              |              |      |
|---------------|-------------|--------------|--------------|------|
| Sample Number |             | VCP431823    | VCP305194    | <br> |
| Sample Date   |             | 16 Nov 2023  | 10 Mar 2021  | <br> |
| Machine Hours |             | 0            | 1862         | <br> |
| Oil Hours     |             | 0            | 1862         | <br> |
| Oil Changed   |             | N/A          | Not Changd   | <br> |
| Sample Status |             | ATTENTION    | ABNORMAL     | <br> |
|               |             |              |              |      |
| VOLVO         | DITION      |              |              |      |
| OIL CON       | NITIUM      |              |              |      |
| Visc @ 40°C   | cSt         | <b>49.4</b>  | ■39.7        | <br> |
| VOLVO         |             |              |              |      |
| CONTAN        | MINATION    |              |              |      |
| Water         | %           | NEG          | NEG          | <br> |
| Silicon       |             | MEG ■6       | 114          | <br> |
| Sodium        | ppm         | ■3           | <b>1</b> 6   | <br> |
| Potassium     | ppm         | <b>3</b>     | 1            | <br> |
| FOtassium     | ppm         | 3            |              | <br> |
| VOLVO         |             |              |              |      |
| WEAR N        | METALS      |              |              |      |
| Iron          | ppm         | <b>■</b> 3   | ■13          | <br> |
| Copper        | ppm         | <b>2</b>     | <b>^</b> 299 | <br> |
| Lead          | ppm         | <b>0</b>     | <b>0</b>     | <br> |
| Tin           | ppm         | ■0           | <b>-</b> <1  | <br> |
| Aluminum      | ppm         | <b>0</b>     | < 1          | <br> |
| Chromium      | ppm         | ■0           | <b>-</b> <1  | <br> |
| Molybdenum    | ppm         | <b>10</b>    | <b>2</b>     | <br> |
| Nickel        | ppm         | ■0           | 0            | <br> |
| Titanium      | ppm         | <b>0</b>     | 0            | <br> |
| Silver        | ppm         | 0            | <1           | <br> |
| Manganese     | ppm         | ■ 0          | <b>2</b>     | <br> |
| Vanadium      | ppm         | <1           | 0            | <br> |
|               |             |              |              | <br> |
| ADDITIV       | IES         |              |              |      |
| Calcium       | ppm         | <b>166</b>   | □3820        | <br> |
| Magnesium     | ppm         | ■23          | <b>6</b>     | <br> |
| Zinc          | ppm         | <u> </u>     | □ 1459       | <br> |
| Phosphorus    | ppm         | <b>△</b> 405 | <b>1</b> 307 | <br> |
| Barium        | ppm         | <b>0</b>     | 0            | <br> |
| Boron         | ppm         | ■20          | 139          | <br> |
|               |             |              |              |      |

## Diagnosis

Resample at the next service interval to monitor. All component wear rates are normal. There is no indication of any contamination in the oil. Additive levels indicate the addition of a different brand, or type of oil. Confirm oil type.