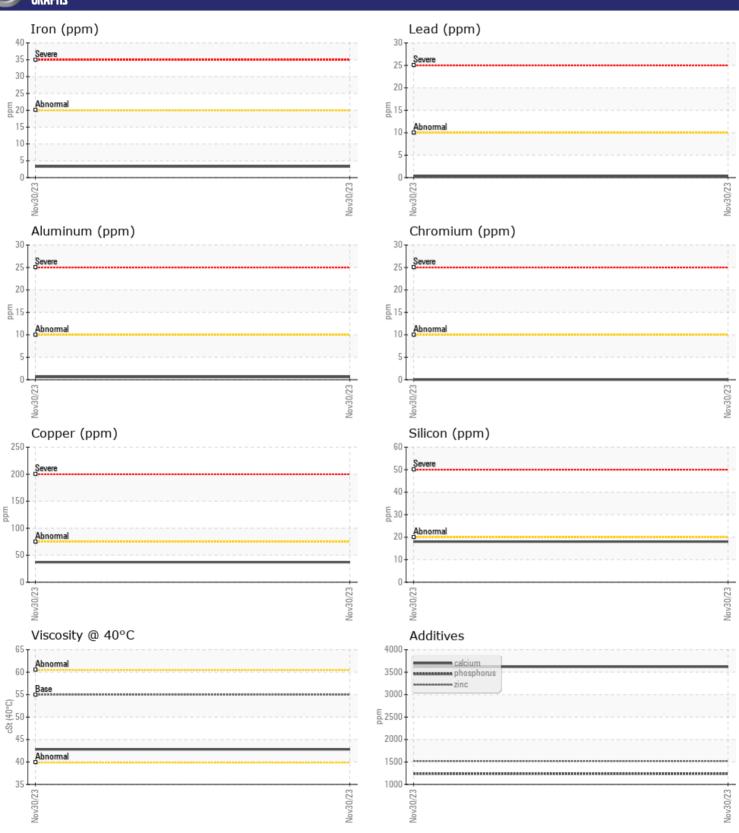

## **CONSTRUCTION EQUIPMENT**

634633 ALTA RENT VOLVO A25G 752650 - WET DISC BRAKE

Sample No: VCP432397

Oil Type: VOLVO WB 102

Job No: 634633 ALTA RENT

| SAMPLE        | INFORMATIO | V           |      |  |
|---------------|------------|-------------|------|--|
| Sample Number |            | VCP432397   | <br> |  |
| Sample Date   |            | 30 Nov 2023 | <br> |  |
| Machine Hours |            | 1460        | <br> |  |
| Oil Hours     |            | 0           | <br> |  |
| Oil Changed   |            | Not Changd  | <br> |  |
|               |            | NORMAL      |      |  |
| Sample Status |            | NORWAL      | <br> |  |
| VOLVO         |            |             |      |  |
| OIL CON       | DITION     |             |      |  |
| Visc @ 40°C   | cSt        | <b>42.8</b> | <br> |  |
|               |            | _           |      |  |
| VOLVO         | AINATION   |             |      |  |
| LUNIAN        | MINATION   |             |      |  |
| Water         | %          | NEG         | <br> |  |
| Silicon       | ppm        | ■18         | <br> |  |
| Sodium        | ppm        | ■3          | <br> |  |
| Potassium     | ppm        | ■3          | <br> |  |
|               |            |             |      |  |
| WEAR N        | METALS     |             |      |  |
| Iron          | ppm        | <b>■</b> 3  | <br> |  |
| Copper        | ppm        | ■37         | <br> |  |
| Lead          | ppm        | <b>-</b> <1 | <br> |  |
| Tin           | ppm        | ■0          | <br> |  |
| Aluminum      | ppm        | <b>■</b> <1 | <br> |  |
| Chromium      | ppm        | <b>■</b> 0  | <br> |  |
| Molybdenum    | ppm        | <1          | <br> |  |
| Nickel        | ppm        | ■0          | <br> |  |
| Titanium      | ppm        | <1          | <br> |  |
| Silver        | ppm        | 0           | <br> |  |
| Manganese     | ppm        | <b>-</b> <1 | <br> |  |
| Vanadium      | ppm        | <1          | <br> |  |
|               | T. F.      |             |      |  |
| VOLVO         | IFC        |             |      |  |
| ADDITIV       | IF2        |             |      |  |
| Calcium       | ppm        | ■3620       | <br> |  |
| Magnesium     | ppm        | <b>6</b>    | <br> |  |
| Zinc          | ppm        | ■1520       | <br> |  |
|               |            |             |      |  |