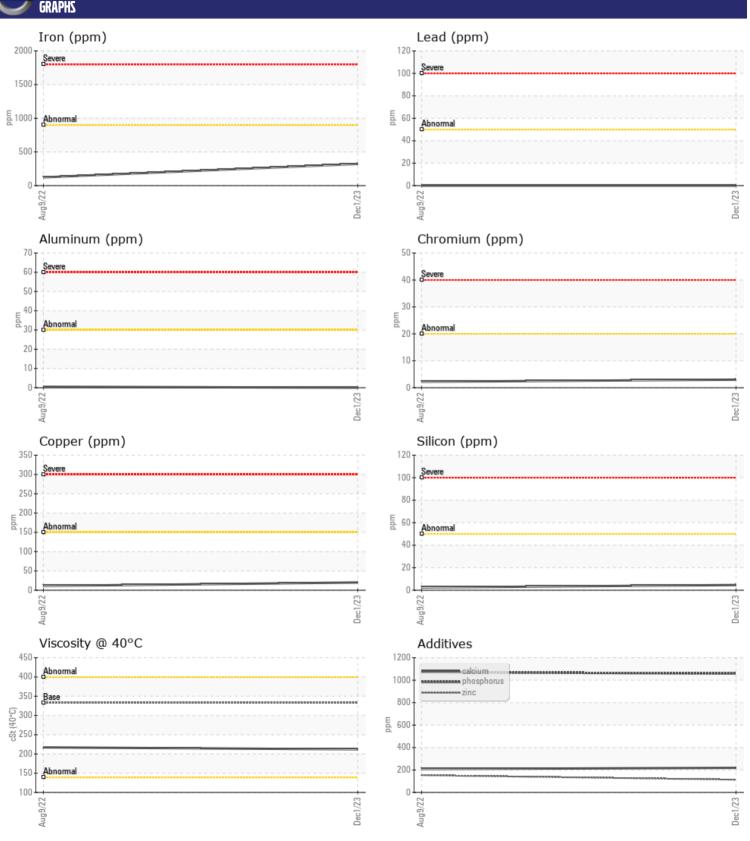

## **CONSTRUCTION EQUIPMENT** 635050 ALTA RENTS VOLVO A25G 752294 - FRONT AXLE

Oil Type: VOLVO PREMIUM GEAR OIL 85W-140 GL-5

Job No: 635050 ALTA RENTS

| VOLVO         |                    |               |             |      |
|---------------|--------------------|---------------|-------------|------|
| SAMPLE        | <b>INFORMATION</b> |               |             |      |
| Sample Number | -                  | VCP432401     | VCP354445   | <br> |
| Sample Date   |                    | 01 Dec 2023   | 09 Aug 2022 | <br> |
| Machine Hours |                    | 1906          | 954         | <br> |
| Oil Hours     |                    | 0             | 1500        | <br> |
| Oil Changed   |                    | Changed       | Not Changd  | <br> |
| Sample Status |                    | NORMAL        | NORMAL      | <br> |
|               |                    |               |             |      |
| OIL CON       | DITION             |               |             |      |
|               |                    |               |             |      |
| Visc @ 40°C   | cSt                | <b>212</b>    | 217         | <br> |
| VOLVO         |                    |               |             |      |
| CONTAN        | MINATION           |               |             |      |
| Water         | %                  | NEG           | NEG         | <br> |
| Silicon       |                    | m5            | m2          | <br> |
| Sodium        | ppm<br>ppm         | <b>2</b>      | □ <1        | <br> |
| Potassium     |                    | <b>1</b> 4    | 0           | <br> |
| rotassium     | ppm                | <b>-</b>      | U           | <br> |
| VOLVO         |                    |               |             |      |
| WEAR N        | METALS             |               |             |      |
| Iron          | ppm                | ■322          | □123        | <br> |
| Copper        | ppm                | ■20           | <b>1</b> 1  | <br> |
| Lead          | ppm                | <b>■</b> 0    | <b>0</b>    | <br> |
| Tin           | ppm                | <b>■&lt;1</b> | <b>-</b> <1 | <br> |
| Aluminum      | ppm                | <b>0</b>      | <b></b> <1  | <br> |
| Chromium      | ppm                | ■3            | _2          | <br> |
| Molybdenum    | ppm                | <b>4</b>      | <b>3</b>    | <br> |
| Nickel        | ppm                | <b>■</b> 1    | 1           | <br> |
| Titanium      | ppm                | <1            | 0           | <br> |
| Silver        | ppm                | 0             | 0           | <br> |
| Manganese     | ppm                | <b>6</b>      | <b>3</b>    | <br> |
| Vanadium      | ppm                | <1            | 0           | <br> |
|               |                    |               |             |      |
| ADDITIV       | VES                |               |             |      |
| Calcium       | ppm                | <b>219</b>    | <b>208</b>  | <br> |
| Magnesium     | ppm                | 7             | 9           | <br> |
| Zinc          | ppm                | <b>113</b>    | 153         | <br> |
| Phosphorus    | ppm                | <b>1059</b>   | 1071        | <br> |
|               | PP.11              |               |             |      |

## Diagnosis

Resample at the next service interval to monitor. All component wear rates are normal. There is no indication of any contamination in the oil. The condition of the oil is acceptable for the time in service.