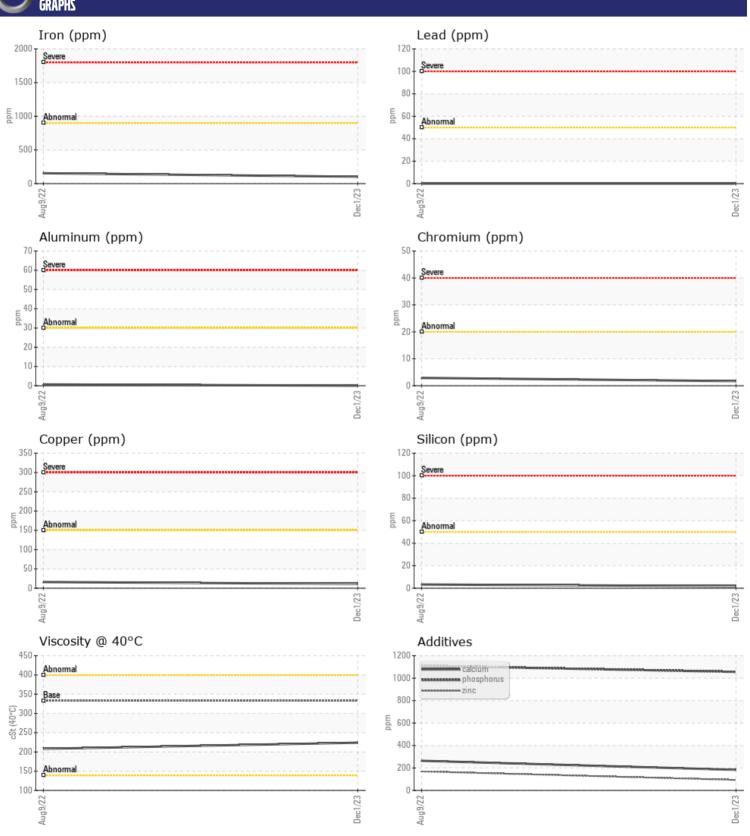

| SAMPL                     | E INFORMATION |             |             |      |
|---------------------------|---------------|-------------|-------------|------|
| Sample Number             |               | VCP432403   | VCP354598   | <br> |
|                           |               | 01 Dec 2023 | 09 Aug 2022 |      |
| Sample Date Machine Hours |               | 1906        | 954         | <br> |
| Dil Hours                 |               | 0           | 1500        |      |
|                           |               |             |             | <br> |
| Oil Changed               |               | Changed     | Not Changd  | <br> |
| ample Status              |               | NORMAL      | NORMAL      | <br> |
| VOLVO                     |               |             |             |      |
| OIL CON                   | IDITION       |             |             |      |
| /isc @ 40°C               | cSt           | <b>224</b>  | <b>208</b>  | <br> |
|                           |               |             |             |      |
| VOLVO                     |               |             |             |      |
| LONIA                     | MINATION      |             |             |      |
| Vater                     | %             | NEG         | NEG         | <br> |
| ilicon                    | ppm           | <b>2</b>    | <b>3</b>    | <br> |
| odium                     | ppm           | ■3          | <b>1</b>    | <br> |
| otassium                  | ppm           | <b>■</b> 5  | <b>-</b> <1 | <br> |
|                           |               |             |             |      |
| MEVD                      | METALS        |             |             |      |
| _                         |               |             |             |      |
| ron                       | ppm           | <b>102</b>  | ■154        | <br> |
| Copper                    | ppm           | <b>11</b>   | <b>1</b> 6  | <br> |
| .ead                      | ppm           | <b>0</b>    | <b>0</b>    | <br> |
| in                        | ppm           | ■0          | <b>-</b> <1 | <br> |
| Aluminum                  | ppm           | ■0          | <b>-</b> <1 | <br> |
| Chromium                  | ppm           | <b>2</b>    | <b>3</b>    | <br> |
| Molybdenum                | ppm           | <b>4</b>    | <b>6</b>    | <br> |
| Nickel                    | ppm           | <b>■</b> <1 | <b>2</b>    | <br> |
| ītanium                   | ppm           | 0           | 0           | <br> |
| Silver                    | ppm           | 0           | 0           | <br> |
| Manganese                 | ppm           | <b>■</b> 3  | <b>5</b>    | <br> |
| /anadium                  | ppm           | <1          | 0           | <br> |
| VOLVO                     |               |             |             |      |