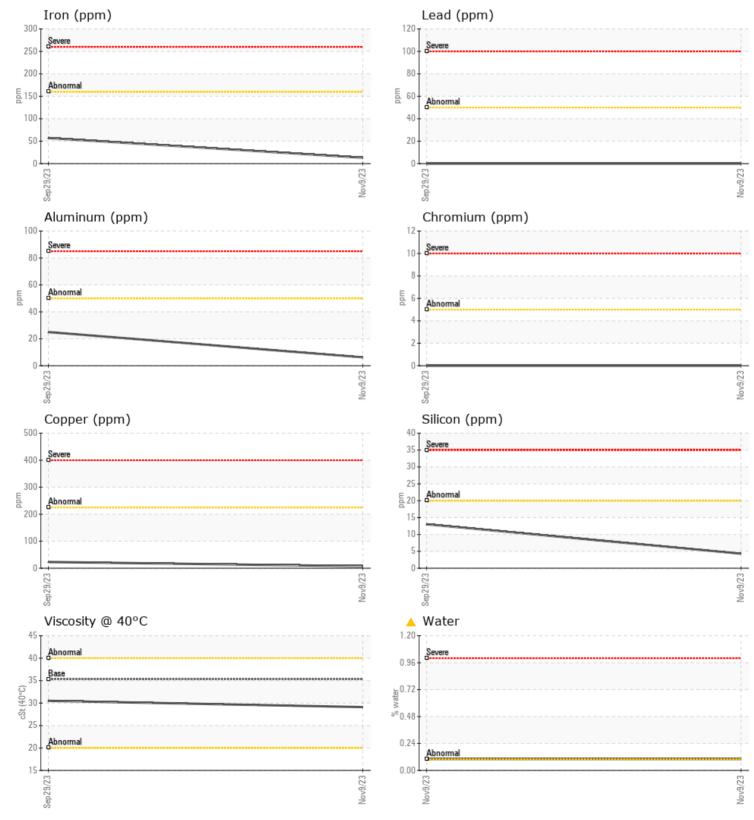

## Oil Type: Job No:

Barium

Boron

| VOLVO         |               |              |             |      |
|---------------|---------------|--------------|-------------|------|
| SAMPLE        | E INFORMATION | l            |             |      |
| Sample Number | -             | VCP429923    | VCP395877   | <br> |
| Sample Date   |               | 09 Nov 2023  | 29 Sep 2023 | <br> |
| Machine Hours |               | 4706         | 3262        | <br> |
| Oil Hours     |               | 0            | 0           | <br> |
| Oil Changed   |               | N/A          | Not Changd  | <br> |
| Sample Status |               | MARGINAL     | NORMAL      | <br> |
|               |               |              |             |      |
| OIL CON       | DITION        |              |             |      |
| Visc @ 40°C   | cSt           | 29.1         | 30.5        | <br> |
|               | CSL           | 29.1         | 0.5         | <br> |
| VOLVO         |               |              |             |      |
| CONTAN        | AINATION      |              |             |      |
| Water         | %             | <b>0.102</b> | NEG         | <br> |
| Silicon       | ppm           | <b>4</b>     | 13          | <br> |
| Sodium        | ppm           | 3            | 6           | <br> |
| Potassium     | ppm           | 2            | 2           | <br> |
|               |               |              |             |      |
| WEAR N        | AFTAIS        |              |             |      |
|               |               | <b>—</b> 12  |             |      |
| Iron          | ppm           | <b>1</b> 3   | 57          | <br> |
| Copper        | ppm           | 7            | 23          | <br> |
| Lead<br>      | ppm           | 0            | 0           | <br> |
| Tin           | ppm           | <b>■</b> <1  | 4           | <br> |
| Aluminum      | ppm           | 6            | 25          | <br> |
| Chromium      | ppm           | 0            | 0           | <br> |
| Molybdenum    | ppm           | 0            | 0           | <br> |
| Nickel        | ppm           | <b>1</b>     | 3           | <br> |
| Titanium      | ppm           | 0            | 0           | <br> |
| Silver        | ppm           | 0            | 0           | <br> |
| Manganese     | ppm           | <b>_</b> <1  | 3           | <br> |
| Vanadium      | ppm           | 0            | 0           | <br> |
|               |               |              |             |      |
|               | /ES           |              |             | <br> |
| Calcium       | ppm           | <b>7</b> 9   | 68          | <br> |
| Magnesium     | ppm           | 5            | 1           | <br> |
| Zinc          | ppm           | 0            | 0           | <br> |
| Phosphorus    | ppm           | <b>199</b>   | 191         | <br> |
| Dariuma       | 0000          |              |             |      |

## Diagnosis

Resample at the next service interval to monitor.All component wear rates are normal. There is a light concentration of water present in the fluid. The condition of the fluid is acceptable for the time in service.